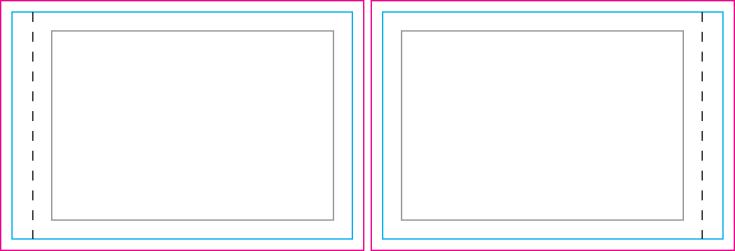

## THINGS TO DO:

- Extend all artwork out to the templates magenta bleed line.
- Keep text, logos & important images inside the gray image safety line or they might get cut off.
- · Outline all fonts.
- Embed all placed images.
- If using Adobe® Photoshop®, delete all template lines before submitting your file.
- Design with 100% opaque PANTONE® Color Bridge® colors for more accurate color repoduction.\*
- Submit all artwork files in CMYK color space mode.
- ONLY SAVE AND SEND PAGE 2 WITH YOUR ARTWORK.

#### **BLEED LINE:**

The MAGENTA line shows the bleed line. Please extend artwork to this line if it goes to or past the finished size.

## FINISHED SIZE LINE:

The CYAN line shows the finished size.

## **IMAGE SAFETY LINE:**

The GREY line shows the image safety line. Keep all text, logos & important images inside the safety line or they might get cut off.

<sup>\*</sup> Due to the nature of the CMYK printing process, the reproduction of PANTONE® colors is not always 100% possible.