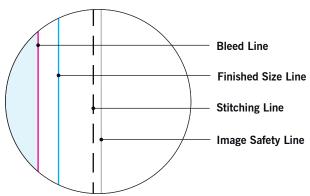

#### **BLEED LINE:**

The MAGENTA line shows the bleed line. Please extend artwork to this line if it goes to or past the finished size.

## FINISHED SIZE LINE:

The CYAN line shows the finished size.

#### STITCHING LINE:

The BLACK line shows the stitching line.

## **IMAGE SAFETY LINE:**

The GREY line shows the image safety line. Keep all text, logos & important images inside the safety line or they might get cut off.

<sup>\*</sup> Due to the nature of the CMYK printing process, the reproduction of PANTONE® colors is not always 100% possible.