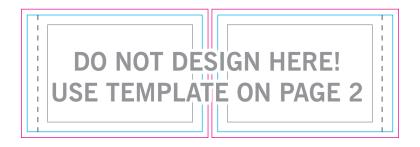

## WE USE A FULLY AUTOMATED ARTWORK CHECKING SYSTEM

- To ensure the quickest and most accurate verification and reproduction of your artwork, please use the template on page 2.
- Follow all artwork specifications & guidelines and do not alter the template lines, artboard (Adobe® Illustrator®) or canvas size (Adobe® Photoshop®).
- You must follow these instructions to ensure your delivery time.
- For a full list of artwork specifications & requirements, please visit our website.

## THINGS TO DO:

- Extend all artwork out to the templates magenta bleed line.
- Keep text, logos & important images inside the gray image safety line or they might get cut off.
- · Outline all fonts.
- Embed all placed images.
- If using Adobe® Photoshop®, delete all template lines before submitting your file.
- Design with 100% opaque PANTONE® Color Bridge® colors for more accurate color repoduction.\*
- Submit all artwork files in CMYK color space mode.
- ONLY SAVE AND SEND PAGE 2 WITH YOUR ARTWORK.