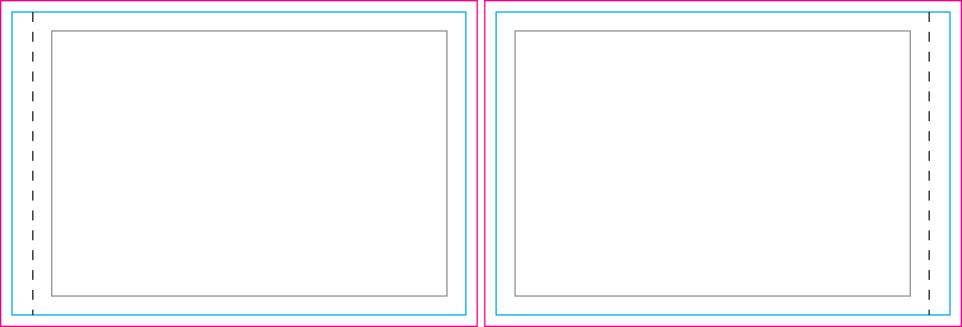

## THINGS TO DO:

- Extend all artwork out to the templates magenta bleed line.
- Keep text, logos & important images inside the gray image safety line or they might get cut off.
- · Outline all fonts.
- Embed all placed images.
- If using Adobe® Photoshop®, delete all template lines before submitting your file.
- Design with 100% opaque PANTONE® Color Bridge® colors for more accurate color repoduction.\*
- Submit all artwork files in CMYK color space mode.
- ONLY SAVE AND SEND PAGE 2 WITH YOUR ARTWORK.

#### **BLEED LINE:**

The MAGENTA line shows the bleed line. Please extend artwork to this line if it goes to or past the finished size.

## FINISHED SIZE LINE:

The CYAN line shows the finished size.

#### STITCHING LINE:

The BLACK line shows the stitching line.

## **IMAGE SAFETY LINE:**

The GREY line shows the image safety line. Keep all text, logos & important images inside the safety line or they might get cut off.

<sup>\*</sup> Due to the nature of the CMYK printing process, the reproduction of PANTONE® colors is not always 100% possible.