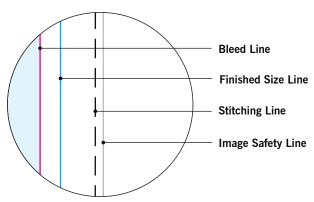

## **MAIN TEMPLATE LINES:**

#### **BLEED LINE:**

The MAGENTA line shows the bleed line. Please extend artwork to this line if it goes to or past the finished size.

## FINISHED SIZE LINE:

The CYAN line shows the finished size.

#### STITCHING LINE:

The BLACK line shows the stitching line.

## **IMAGE SAFETY LINE:**

The GREY line shows the image safety line. Keep all text, logos & important images inside the safety line or they might get cut off.

<sup>\*</sup> Due to the nature of the CMYK printing process, the reproduction of PANTONE® colors is not always 100% possible.