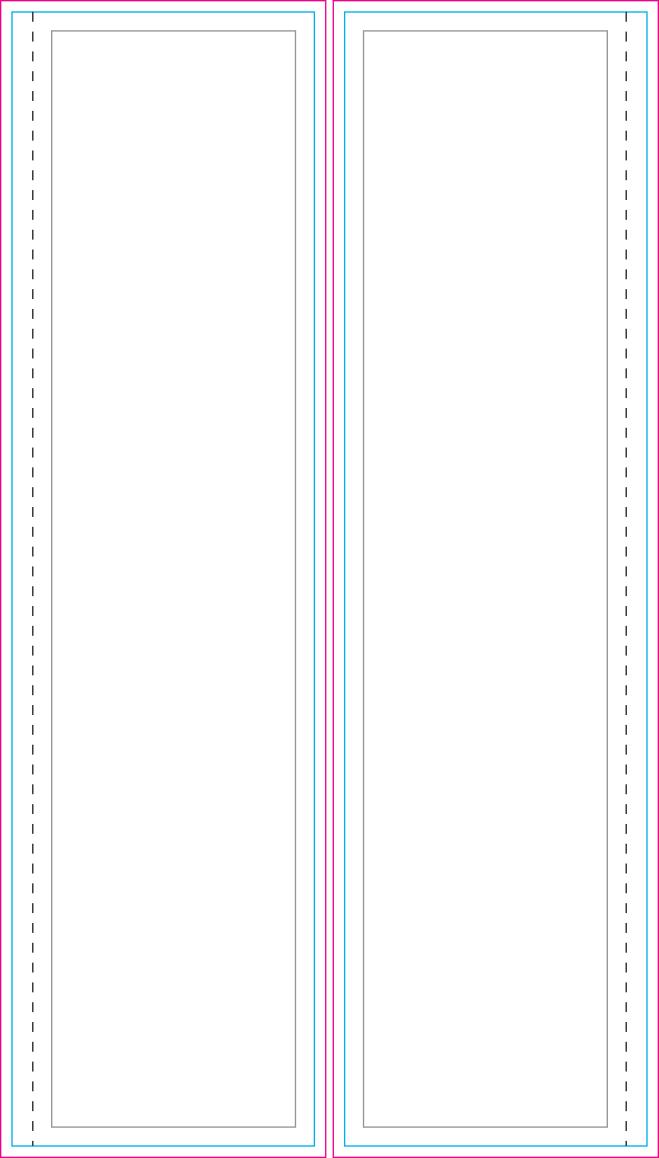

#### MAIN TEMPLATE LINES:

#### BLEED LINE:

The MAGENTA line shows the bleed line. Please extend artwork to this line if it goes to or past the finished size.

#### FINISHED SIZE LINE:

The CYAN line shows the finished size.

#### STITCHING LINE:

The BLACK line shows the stitching line.

## IMAGE SAFETY LINE:

The GREY line shows the image safety line. Keep all text, logos & important images inside the safety line or they might get cut off.

\* Due to the nature of the CMYK printing process, the reproduction of PANTONE® colors is not always 100% possible.