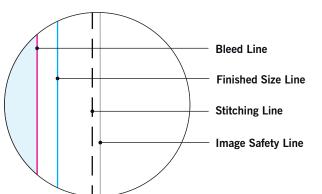

#### MAIN TEMPLATE LINES:

#### BLEED LINE:

The MAGENTA line shows the bleed line. Please extend artwork to this line if it goes to or past the finished size.

#### FINISHED SIZE LINE:

The CYAN line shows the finished size.

#### STITCHING LINE:

The BLACK line shows the stitching line.

## IMAGE SAFETY LINE:

The GREY line shows the image safety line. Keep all text, logos & important images inside the safety line or they might get cut off.

\* Due to the nature of the CMYK printing process, the reproduction of PANTONE® colors is not always 100% possible.