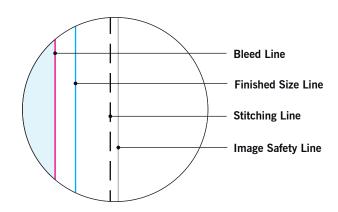

## **MAIN TEMPLATE LINES:**

#### **BLEED LINE:**

The MAGENTA line shows the bleed line. Please extend artwork to this line if it goes to or past the finished size.

## FINISHED SIZE LINE:

The CYAN line shows the finished size.

#### STITCHING LINE:

The BLACK line shows the stitching line.

## **IMAGE SAFETY LINE:**

The GREY line shows the image safety line. Keep all text, logos & important images inside the safety line or they might get cut off.

DO NOT DESIGN HERE!
USE TEMPLATE ON PAGE 2

<sup>\*</sup> Due to the nature of the CMYK printing process, the reproduction of PANTONE® colors is not always 100% possible.