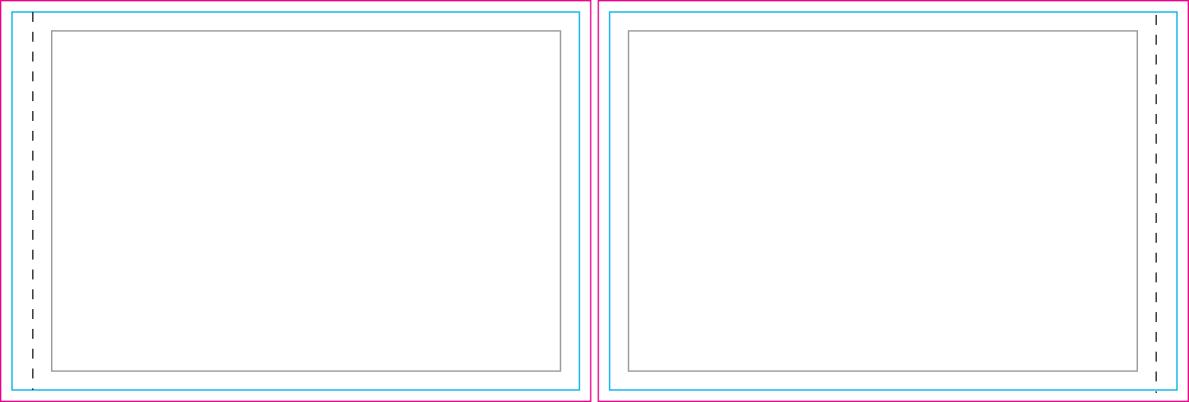

## THINGS TO DO:

- Extend all artwork out to the templates magenta bleed line.
- Keep text, logos & important images inside the gray image safety line or they might get cut off.
- · Outline all fonts.
- Embed all placed images.
- If using Adobe® Photoshop®, delete all template lines before submitting your file.
- Design with 100% opaque PANTONE® Color Bridge® colors for more accurate color repoduction.\*
- Submit all artwork files in CMYK color space mode.
- ONLY SAVE AND SEND PAGE 2 WITH YOUR ARTWORK.

# THINGS TO KNOW:

- The template is at 1:10 scale. DO NOT resize it.
- A minimum resolution of 360dpi is required for all raster (pixel) images.
   Higher resolutions are preferred.
- DO NOT alter the template in any way.
- If multiple images are selected for a product, submit one file per image.
- For multiple print and/or double print products, please design on all layouts within the template even if the layout graphics are the same.

#### **BLEED LINE:**

The MAGENTA line shows the bleed line. Please extend artwork to this line if it goes to or past the finished size.

## FINISHED SIZE LINE:

The CYAN line shows the finished size.

#### STITCHING LINE:

The BLACK line shows the stitching line.

## **IMAGE SAFETY LINE:**

The GREY line shows the image safety line. Keep all text, logos & important images inside the safety line or they might get cut off.

DO NOT DESIGN HERE!
USE TEMPLATE ON PAGE 2

<sup>\*</sup> Due to the nature of the CMYK printing process, the reproduction of PANTONE® colors is not always 100% possible.