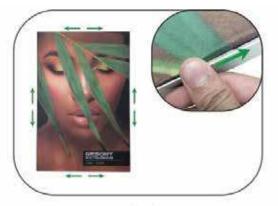

# **Graphic Install**

Place graphic over the front of the frame.

Begin inserting SEG beading at each comer.

Insert the silicone beading with the fabric folded over. The silicone beading should not be exposed.

Using your fingers, push both fabric and silicone beading completely into the extrusions channel.

Continue to push in the remaining silicone beading on each side.

Check the perimeter of the frame for any excess beading that hasn't been pushed in. Graphic should be taut.