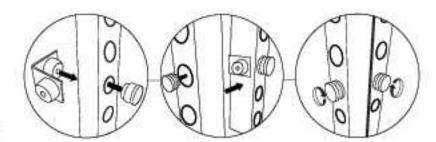

# MODCO-3-10x10



Instructions

## Parts / Frames



90° Connector MOD-SM90D-CON Qty.4



Pin Connector MOD-PC Qty.32



90° Connector MOD-90D-CON Qty.8



Shelf Holder MOD-SHELF-KIT-INS Qty.2



310 x 1984 MOD-FRM-310x1984 Qty.2



992 x 2418 MOD-FRM-992x2418 Qty.3



MOD-PNL Qty.2



Clip Connector MOD-CC Qty.18



17" Cover Profile MOD-CP-3100 Qty.2



78" Cover Profile MOD-CP-3100 Qty.2



95" Cover Profile MOD-CP-3100 Qty.4

#### Connections





MOD-90D-CON + MOD-PC











## **Cover Profiles**





MOD-CC/MOD-CP-3100



#### Shelves



MOD-SHELF-KIT-INS





Pre-install graphics on 310x1984 section before connecting. (Graphic Install page)



Pre-install graphics on 310x1984 section before connecting.
(Graphic Install page)



# **Graphic Install**



Place graphic over the front of the frame.



Begin inserting SEG beading at each comer.



Insert the silicone beading with the fabric folded over. The silicone beading should not be exposed.



Using your fingers, push both fabric and silicone beading completely into the extrusions channel.



Continue to push in the remaining silicone beading on each side.



Check the perimeter of the frame for any excess beading that hasn't been pushed in. Graphic should be taut.

| GRAPHIC SIZES | PANEL  | SIZE