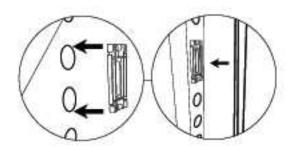

# MODCO-3-10x10



Instructions

## Parts / Frames



90° Connector MOD-SM90D-CON Qty.4



Pin Connector MOD-PC Qty.32



90° Connector MOD-90D-CON Qty.8



Shelf Holder MOD-SHELF-KIT-INS Qty.2



310 x 1984 MOD-FRM-310x1984 Qty.2



992 x 2418 MOD-FRM-992x2418 Qty.3



MOD-PNL Qty.2



Clip Connector MOD-CC Qty.18



17" Cover Profile MOD-CP-3100 Qty.2



78" Cover Profile MOD-CP-3100 Qty.2



95" Cover Profile MOD-CP-3100 Qty.4

#### Connections





MOD-90D-CON + MOD-PC











## **Cover Profiles**





MOD-CC/MOD-CP-3100



#### Shelves



MOD-SHELF-KIT-INS





Pre-install graphics on 310x1984 section before connecting. (Graphic Install page)



Pre-install graphics on 310x1984 section before connecting.
(Graphic Install page)



# **Graphic Install**



Place graphic over the front of the frame.



Begin inserting SEG beading at each comer.



Insert the silicone beading with the fabric folded over. The silicone beading should not be exposed.



Using your fingers, push both fabric and silicone beading completely into the extrusions channel.



Continue to push in the remaining silicone beading on each side.



Check the perimeter of the frame for any excess beading that hasn't been pushed in. Graphic should be taut.

| GRAPHIC SIZES | PANEL  | SIZE                 | QTY |
|---------------|--------|------