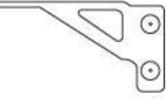

#### Shelves

MOD-SHELF-KIT-INS

Pre-install graphics on 310x1984 section before connecting. (Graphic Install page)

Pre-install graphics on 310x1984 section before connecting.
(Graphic Install page)