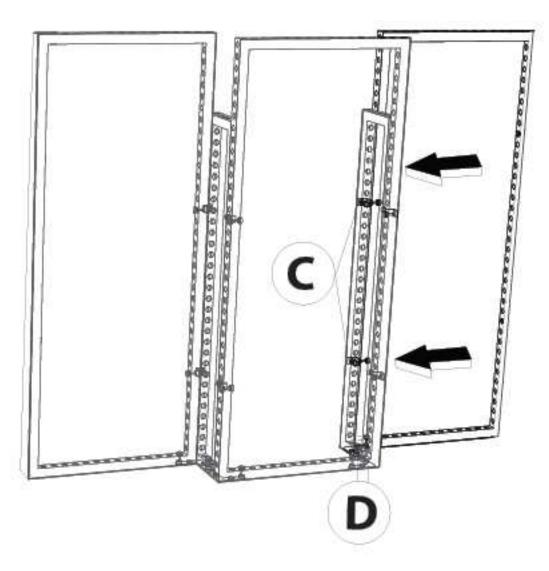

# MODCO-3-10x10



Instructions

## Parts / Frames



90° Connector MOD-SM90D-CON Qty.4



Pin Connector MOD-PC Qty.32



90° Connector MOD-90D-CON Qty.8



Shelf Holder MOD-SHELF-KIT-INS Qty.2



310 x 1984 MOD-FRM-310x1984 Qty.2



992 x 2418 MOD-FRM-992x2418 Qty.3



MOD-PNL Qty.2



Clip Connector MOD-CC Qty.18



17" Cover Profile MOD-CP-3100 Qty.2



78" Cover Profile MOD-CP-3100 Qty.2



95" Cover Profile MOD-CP-3100 Qty.4

#### Connections





MOD-90D-CON + MOD-PC











## **Cover Profiles**





MOD-CC/MOD-CP-3100



#### Shelves



MOD-SHELF-KIT-INS





Pre-install graphics on 310x1984 section before connecting. (Graphic Install page)



Pre-install graphics on 310x1984 section before connecting.
(Graphic Install page)



# **Graphic Install**



Place graphic over the front of the frame.



Begin inserting SEG beading at each comer.



Insert the silicone beading with the fabric folded over. The silicone beading should not be exposed.



Using your fingers, push both fabric and silicone beading completely into the extrusions channel.



Continue to push in the remaining silicone beading on each side.



Check the perimeter of the frame for any excess beading that hasn't been pushed in. Graphic should be taut.

| GRAPHIC SIZES | PANEL  | SIZE                 | QTY |
|---------------|--------|----------------------|-----|
|               | I      | 13.125" W x 79.125"H | 4   |
|               | J (B1) | 40.125" W x 96.25"