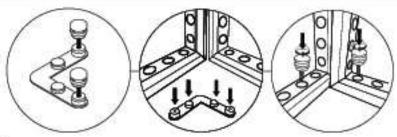

#### Shelves

MOD-SHELF-KIT-INS

Pre-install graphics on 310x1984 section before connecting. (Graphic Install page)

Pre-install graphics on 310x1984 section before connecting.
(Graphic Install page)