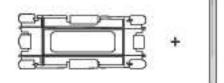

# MODCO-3-10x10



Instructions

## Parts / Frames



90° Connector MOD-SM90D-CON Qty.4



Pin Connector MOD-PC Qty.32



90° Connector MOD-90D-CON Qty.8



Shelf Holder MOD-SHELF-KIT-INS Qty.2



310 x 1984 MOD-FRM-310x1984 Qty.2



992 x 2418 MOD-FRM-992x2418 Qty.3



MOD-PNL Qty.2



Clip Connector MOD-CC Qty.18



17" Cover Profile MOD-CP-3100 Qty.2



78" Cover Profile MOD-CP-3100 Qty.2



95" Cover Profile MOD-CP-3100 Qty.4

#### Connections





MOD-90D-CON + MOD-PC











## **Cover Profiles**





MOD-CC/MOD-CP-3100



#### Shelves



MOD-SHELF-KIT-INS





Pre-install graphics on 310x1984 section before connecting. (Graphic Install page)



Pre-install graphics on 310x1984 section before connecting.
(Graphic Install page)



# **Graphic Install**



Place graphic over the front of the frame.



Begin inserting SEG beading at each comer.



Insert the silicone beading with the fabric folded over. The silicone beading should not be exposed.



Using your fingers, push both fabric and silicone beading completely into the extrusions channel.



Continue to push in the remaining silicone beading on each side.



Check the perimeter of the frame for any excess beading that hasn't been pushed in. Graphic should be taut.

| GRAPHIC SIZES | PANEL  | SIZE                 | QTY |
|---------