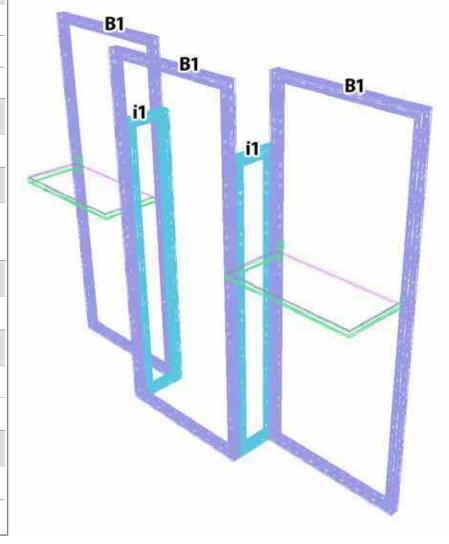

## Parts / Frames

90° Connector MOD-SM90D-CON Qty.4

Pin Connector MOD-PC Qty.32

90° Connector MOD-90D-CON Qty.8

Shelf Holder MOD-SHELF-KIT-INS Qty.2

310 x 1984 MOD-FRM-310x1984 Qty.2

992 x 2418 MOD-FRM-992x2418 Qty.3

MOD-PNL Qty.2

Clip Connector MOD-CC Qty.18

17" Cover Profile MOD-CP-3100 Qty.2

78" Cover Profile MOD-CP-3100 Qty.2

95" Cover Profile MOD-CP-3100 Qty.4