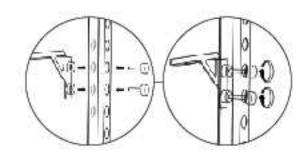

#### Shelves

MOD-SHELF-KIT-INS

Pre-install graphics on 310x1984 section before connecting. (Graphic Install page)

Pre-install graphics on 310x1984 section before connecting.
(Graphic Install page)