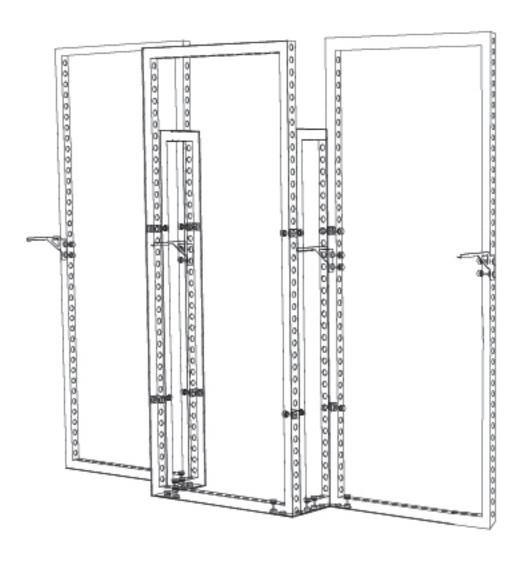

## Parts / Frames

90° Connector MOD-SM90D-CON Qty.4

Pin Connector MOD-PC Qty.32

90° Connector MOD-90D-CON Qty.8

Shelf Holder MOD-SHELF-KIT-INS Qty.2

310 x 1984 MOD-FRM-310x1984 Qty.2

992 x 2418 MOD-FRM-992x2418 Qty.3

MOD-PNL Qty.2

Clip Connector MOD-CC Qty.18

17" Cover Profile MOD-CP-3100 Qty.2

78" Cover Profile MOD-CP-3100 Qty.2

95" Cover Profile MOD-CP-3100 Qty.4

#### Connections

MOD-90D-CON + MOD-PC

## **Cover Profiles**

MOD-CC/MOD-CP-3100

#### Shelves

MOD-SHELF-KIT-INS

Pre-install graphics on 310x1984 section before connecting. (Graphic Install page)

Pre-install graphics on 310x1984 section before connecting.
(Graphic Install page)