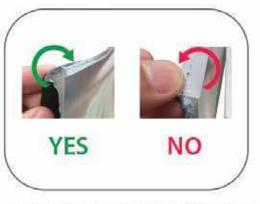

# **Graphic Install**

Place graphic over the front of the frame.

Begin inserting SEG beading at each comer.

Insert the silicone beading with the fabric folded over. The silicone beading should not be exposed.

Using your fingers, push both fabric and silicone beading completely into the extrusions channel.

Continue to push in the remaining silicone beading on each side.

Check the perimeter of the frame for any excess beading that hasn't been pushed in. Graphic should be taut.