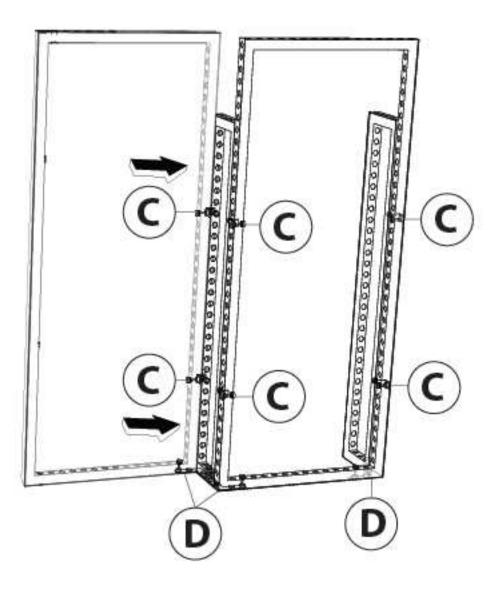

# MODCO-3-10x10



Instructions

## Parts / Frames



90° Connector MOD-SM90D-CON Qty.4



Pin Connector MOD-PC Qty.32



90° Connector MOD-90D-CON Qty.8



Shelf Holder MOD-SHELF-KIT-INS Qty.2



310 x 1984 MOD-FRM-310x1984 Qty.2



992 x 2418 MOD-FRM-992x2418 Qty.3



MOD-PNL Qty.2



Clip Connector MOD-CC Qty.18



17" Cover Profile MOD-CP-3100 Qty.2



78" Cover Profile MOD-CP-3100 Qty.2



95" Cover Profile MOD-CP-3100 Qty.4

#### Connections





MOD-90D-CON + MOD-PC











## **Cover Profiles**





MOD-CC/MOD-CP-3100



#### Shelves



MOD-SHELF-KIT-INS





Pre-install graphics on 310x1984 section before connecting. (Graphic Install page)



Pre-install graphics on 310x1984 section before connecting.
(Graphic Install page)



# **Graphic Install**



Place graphic over the front of the frame.



Begin inserting SEG beading at each comer.



Insert the silicone beading with the fabric folded over. The silicone beading should not be exposed.



Using your fingers, push both fabric and silicone beading completely into the extrusions channel.



Continue to push in the remaining silicone beading on each side.



Check the perimeter of the frame for any excess beading that hasn't been pushed in. Graphic should be taut.

| GRAPHIC SIZES | PANEL  | SIZE                 | QTY |
|---------------|--------|----------------------|-----|
|