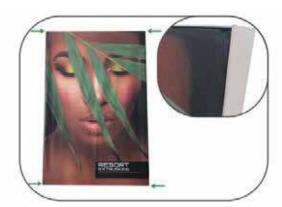

# **Graphic Install**

Place graphic over the front of the frame.

Begin inserting SEG beading at each comer.

Insert the silicone beading with the fabric folded over. The silicone beading should not be exposed.

Using your fingers, push both fabric and silicone beading completely into the extrusions channel.

Continue to push in the remaining silicone beading on each side.

Check the perimeter of the frame for any excess beading that hasn't been pushed in. Graphic should be taut.

#### **GRAPHIC FINISHING**

Silicone beading is sewn around the perimeter of the fabric graphic. Silicone beading is hidden from view once installed.