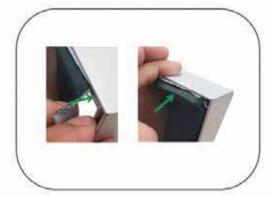

# **Graphic Install**

Place graphic over the front of the frame.

Begin inserting SEG beading at each comer.

Insert the silicone beading with the fabric folded over. The silicone beading should not be exposed.

Using your fingers, push both fabric and silicone beading completely into the extrusions channel.

Continue to push in the remaining silicone beading on each side.

Check the perimeter of the frame for any excess beading that hasn't been pushed in. Graphic should be taut.