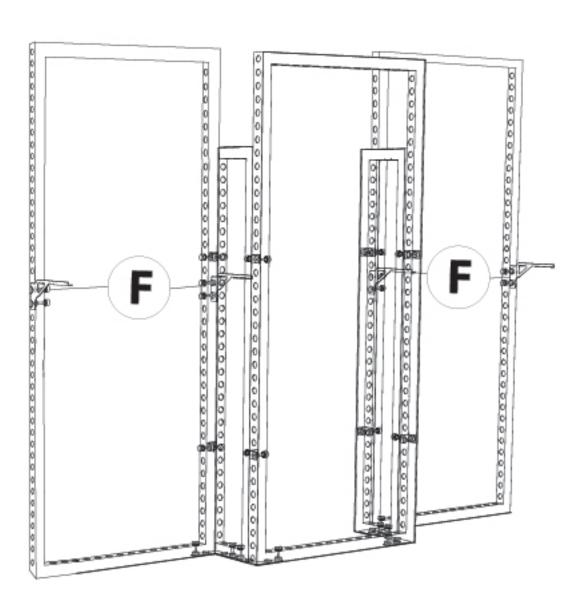

# MODCO-3-10x10



Instructions

## Parts / Frames



90° Connector MOD-SM90D-CON Qty.4



Pin Connector MOD-PC Qty.32



90° Connector MOD-90D-CON Qty.8



Shelf Holder MOD-SHELF-KIT-INS Qty.2



310 x 1984 MOD-FRM-310x1984 Qty.2



992 x 2418 MOD-FRM-992x2418 Qty.3



MOD-PNL Qty.2



Clip Connector MOD-CC Qty.18



17" Cover Profile MOD-CP-3100 Qty.2



78" Cover Profile MOD-CP-3100 Qty.2



95" Cover Profile MOD-CP-3100 Qty.4

#### Connections





MOD-90D-CON + MOD-PC











## **Cover Profiles**





MOD-CC/MOD-CP-3100



#### Shelves



MOD-SHELF-KIT-INS





Pre-install graphics on 310x1984 section before connecting. (Graphic Install page)



Pre-install graphics on 310x1984 section before connecting.
(Graphic Install page)



# **Graphic Install**



Place graphic over the front of the frame.



Begin inserting SEG beading at each comer.



Insert the silicone beading with the fabric folded over. The silicone beading should not be exposed.



Using your fingers, push both fabric and silicone beading completely into the extrusions channel.



Continue to push in the remaining silicone beading on each side.



Check the perimeter of the frame for any excess beading that hasn't been pushed in. Graphic should be taut.

| GRAPHIC SIZES | PANEL  | SIZE                 | QTY |
|---------------|--------|----------------------|-----|
|               | I      | 13.125" W x 79.125"H | 4   |
|               | J (B1) | 40.125" W x 96.25"H  | 6   |
|               |        | TOTAL PRINTS         | 10  |

#### **GRAPHIC MAT