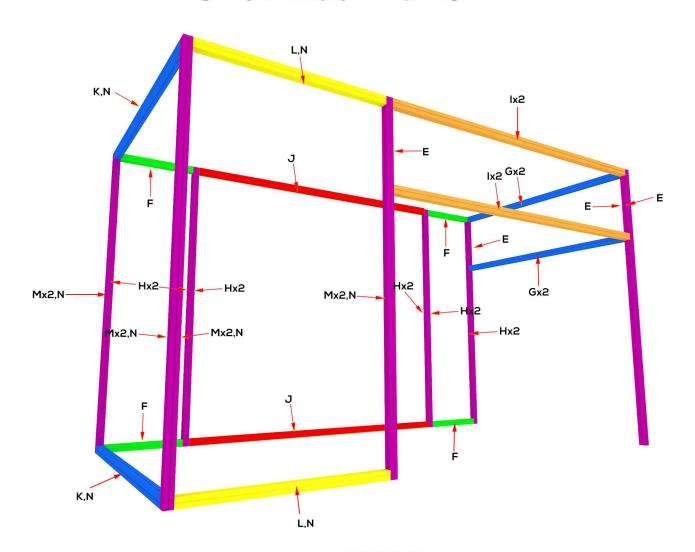

## Frame Assembly

## **SEG Attachments**

| REF | SKU              | QTY | LENGTH |
|-----|------------------|-----|--------|
| Е   | CABO-SEG-PLASTIC | 4   | 32.6"  |
| F   | CABO-SEG-PLASTIC | 4   | 68.4   |
| G   | CABO-SEG-PLASTIC | 4   | 56.85" |
| Н   | CABO-SEG-PLASTIC | 12  | 73.2"  |
| I   | CABO-SEG-PLASTIC | 4   | 76.35" |
| J   | CABO-SEG-PLASTIC | 2   | 120"   |
| K   | CABO-80-SEG      | 2   | 74.7"  |
| L   | CABO-80-SEG      | 4   | 56.85  |
| М   | CABO-80-SEG      | 8   | 73.2"  |
| N   | CABO-HHS         | 57  | n/a    |
|     |                  |     |        |