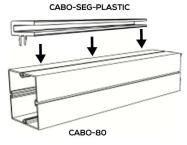

into place.

CABO-80-SEG Installation 1. Unscrew CABO-HHS and feed through holes on CABO-80-SEG

2. Line up CABO-HHS with system groove on profile CABO-80-SEG will attach to

3. Tighten CABO-HHS clockwise to secure