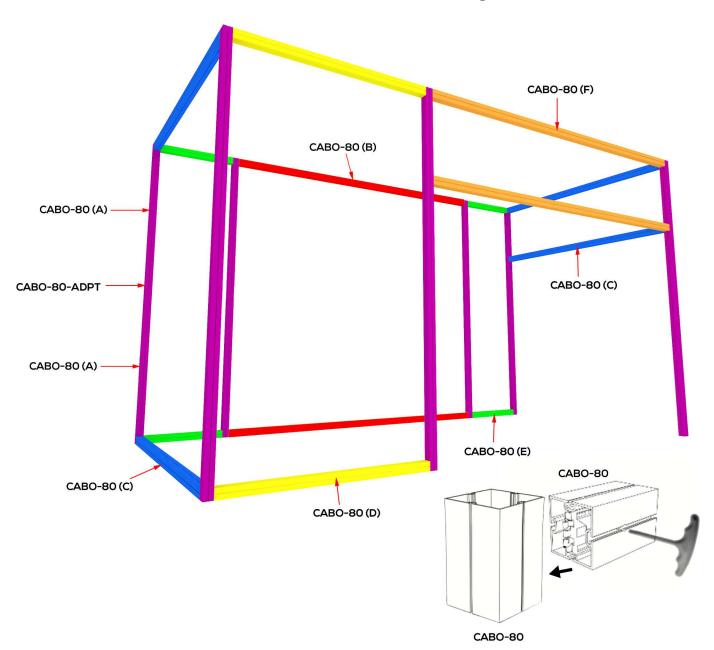

## Frame Assembly

## CABO 80 Profile Connection

- 1. Line up lock with system groove on vertical profile
- 2. Insert teeth of lock into groove
- 3. Use torx tool to tighten lock (turn clockwise to tighten)

| REF | SKU          | QTY | Length |
|-----|--------------|-----|--------|
| Α   | CABO-80      | 14  | 76.4"  |
| В   | CABO-80      | 2   | 119.8" |
| С   | CABO-80      | 4   | 113.6" |
| D   | CABO-80      | 2   | 74.8"  |
| Е   | CABO-80      | 4   | 52.2"  |
| F   | CABO-80      | 2   | 152.5" |
| F   | CABO-80-ADPT | 7   | n/a    |