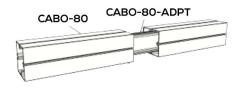

## **CABO-80-ADPT Conection**

- 1. Insert CABO-80-ADPT into one CABO-80 profile
- 2. Slide opposing CABO-80 profile onto CABO-80-ADPT
- 3. Tighten screws on CABO-80-ADPT to secure profiles in place