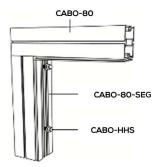

into place.

CABO-80-SEG Installation 1. Unscrew CABO-HHS and feed through holes on CABO-80-SEG

2. Line up CABO-HHS with system groove on profile CABO-80-SEG will attach to

3. Tighten CABO-HHS clockwise to secure