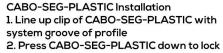

## **SEG Attachments**

| REF | SKU              | QTY | LENGTH |
|-----|------------------|-----|--------|
| Е   | CABO-SEG-PLASTIC | 4   | 32.6"  |
| F   | CABO-SEG-PLASTIC | 4   | 68.4   |
| G   | CABO-SEG-PLASTIC | 4   | 56.85" |
| Н   | CABO-SEG-PLASTIC | 12  | 73.2"  |
| I   | CABO-SEG-PLASTIC | 4   | 76.35" |
| J   | CABO-SEG-PLASTIC | 2   | 120"   |
| K   | CABO-80-SEG      | 2   | 74.7"  |
| L   | CABO-80-SEG      | 4   | 56.85  |
| М   | CABO-80-SEG      | 8   | 73.2"  |
| N   | CABO-HHS         | 57  | n/a    |
|     |                  |     |        |

into place.

CABO-80-SEG Installation 1. Unscrew CABO-HHS and feed through holes on CABO-80-SEG

2. Line up CABO-HHS with system groove on profile CABO-80-SEG will attach to

3. Tighten CABO-HHS clockwise to secure