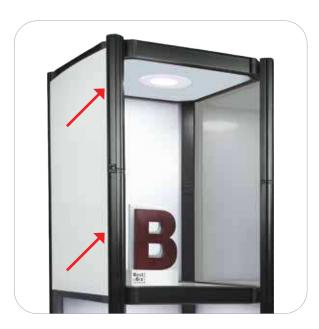

Step 3. Optional

Attach graphics/panels by inserting into channels.

Step 4.
Setup is complete.