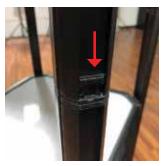

### **Step by Step**

Step 1.

Take out of bag and place in desired location.

Step 2.

Pull and twist unit up to extend to full height, push down locking clips to secure.

Disclaimer: When collapsing, undo clips then push and twist unit down in opposite direction for proper disassembly.