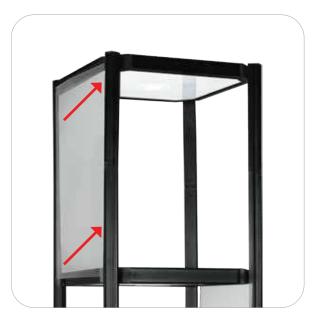

Step 3. Optional Attach graphics/panels by inserting into channels.

Step 4.
Setup is complete.