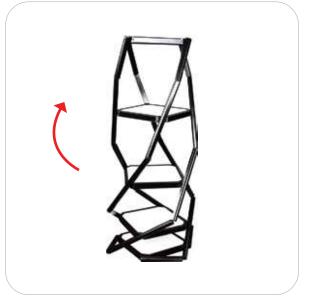

### **Step by Step**

Step 1.

Take out of bag and place in desired location.

Step 2.

Pull and twist unit up to extend to full height, push down locking clips to secure.

Disclaimer: When collapsing, undo clips then push and twist unit down in opposite direction for proper disassembly.