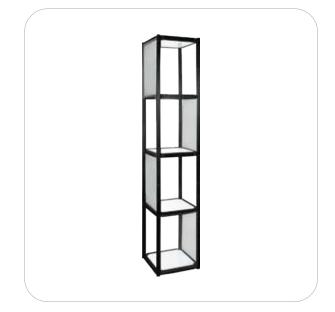

#### TWIST-3

The Twist portable display cabinet is a plastic collapsible display case that includes three shelves with overhead lighting over each. Side panels are your choice of clear plexiglass or printed plex panels. Perfect for tradeshows, events and in more permanent applications.

#### TWIST-4

The Twist portable display cabinet is a plastic collapsible display case that includes four shelves with overhead lighting over each. Side panels are your choice of clear plexiglass or printed plex panels. Perfect for tradeshows, events and in more permanent applications.