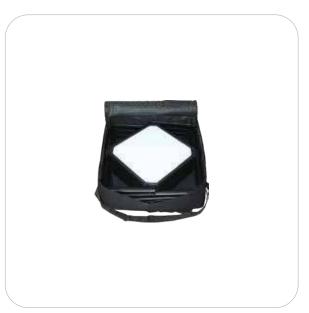

### **Step by Step**

Step 1.

Take out of bag and place in desired location.

Step 2.

Pull and twist unit up to extend to full height, push down locking clips to secure.

Disclaimer: When collapsing, undo clips then push and twist unit down in opposite direction for proper disassembly.