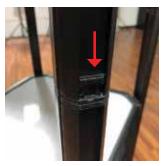

### **Step by Step**

Step 1.

Take out of bag and place in desired location.

Step 2.

Pull and twist unit up to extend to full height, push down locking clips to secure.

Disclaimer: When collapsing, undo clips then push and twist unit down in opposite direction for proper disassembly.

Step 3. Optional Attach graphics/panels by inserting into channels.

Step 4.
Setup is complete.