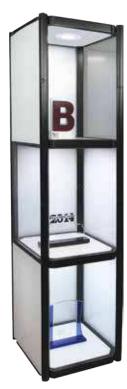

## **Twist Portable Display Cabinet**

#### TWIST-3

The Twist portable display cabinet is a plastic collapsible display case that includes three shelves with overhead lighting over each. Side panels are your choice of clear plexiglass or printed plex panels. Perfect for tradeshows, events and in more permanent applications.

### features and benefits:

- Portable, collapsible, illuminated display cabinet
- Heavy-duty plastic construction and 12 plexiglass window panels
- Easily collapses and packs into portable carry bag
- Includes three integrated 14"w x 14"d shelves, three overhead lights
- Optional branded graphic panels (14.5"w x 20"h) offered a la carte
- One year hardware warranty against manufacturer defects