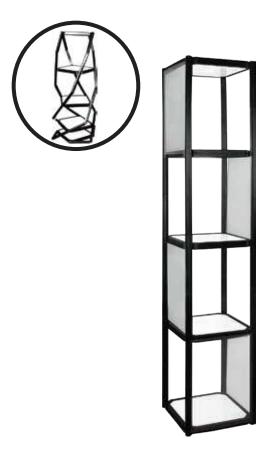

### **Step by Step**

Step 1.

Take out of bag and place in desired location.

Step 2.

Pull and twist unit up to extend to full height, push down locking clips to secure.

Disclaimer: When collapsing, undo clips then push and twist unit down in opposite direction for proper disassembly.

Step 3. Optional

Attach graphics/panels by inserting into channels.

Step 4.
Setup is complete.