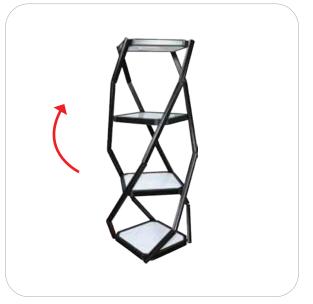

### **Step by Step**

Step 1.

Take out of bag and place in desired location.

Step 2.

Pull and twist unit up to extend to full height, push down locking clips to secure.

Disclaimer: When collapsing, undo clips then push and twist unit down in opposite direction for proper disassembly.

Step 3. Optional Attach graphics/panels by inserting into channels.

Step 4.
Setup is complete.