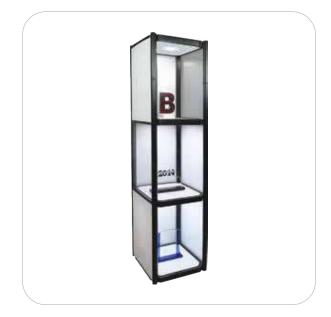

#### TWIST-4

The Twist portable display cabinet is a plastic collapsible display case that includes four shelves with overhead lighting over each. Side panels are your choice of clear plexiglass or printed plex panels. Perfect for tradeshows, events and in more permanent applications.

#### features and benefits:

- Portable, collapsible, illuminated display cabinet
- Heavy-duty plastic construction and 16 plexiglass window panels
- Easily collapses and packs into portable carry bag
- Includes four integrated 14"w x 14"d shelves, four overhead lights
- Optional branded graphic panels (14.5"w x 20"h) offered a la carte
- One year hardware warranty against manufacturer defects