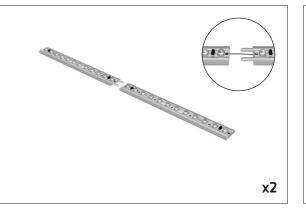

## INFT-950XS

**Step 1:** Open soft molded case and remove x2 vertical side frames with lights.

**Step 2:** Push sections together to complete each vertical side frame.

**Step 3:** Remove top and bottom horizontal frames.

**Step 4:** Join vertical side frames to top and bottom horizontal frames.

**Step 5:** Connect the base power cords on each side to vertical side frames.

**Step 6:** Complete electrical connections between sections on vertical side frames.