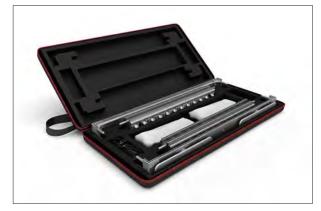

## INFT-950XS

**Step 1:** Open soft molded case and remove x2 vertical side frames with lights.

**Step 2:** Push sections together to complete each vertical side frame.

**Step 3:** Remove top and bottom horizontal frames.