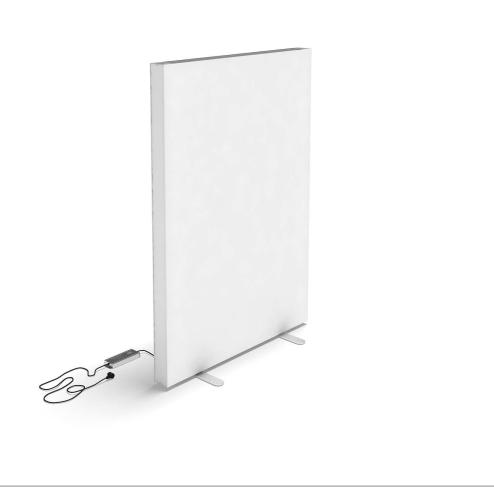

## Set Up Instructions **INFT-950XS** Step 7: Frame completed. **Step 8:** Insert SEG graphic into 4 corners of frame by Step 9: Work SEG graphic towards the center of each pressing silicone into frame edge. side by pressing silicone into edge of frame. **Step 10:** Repeat for reverse side of frame. **Step 11:** Twist feet to open position. Step 12: Plug power supply into bottom of frame and stand in upright position.