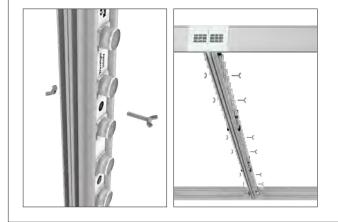

**Step 4:** Join vertical side frames to top and bottom horizontal frames.

**Step 5:** Connect the base power cords on each side to vertical side frames.

**Step 6:** Complete electrical connections between sections on vertical side frames.

## Set Up Instructions **INFT-950XS** Step 7: Frame completed. **Step 8:** Insert SEG graphic into 4 corners of frame by Step 9: Work SEG graphic towards the center of each pressing silicone into frame edge. side by pressing silicone into edge of frame. **Step 10:** Repeat for reverse side of frame. **Step 11:** Twist feet to open position. Step 12: Plug power supply into bottom of frame and stand in upright position.