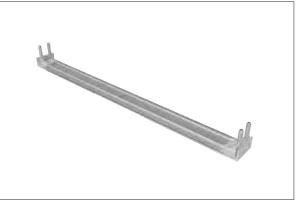

## INFT-950XS

**Step 1:** Open soft molded case and remove x2 vertical side frames with lights.

**Step 2:** Push sections together to complete each vertical side frame.

**Step 3:** Remove top and bottom horizontal frames.