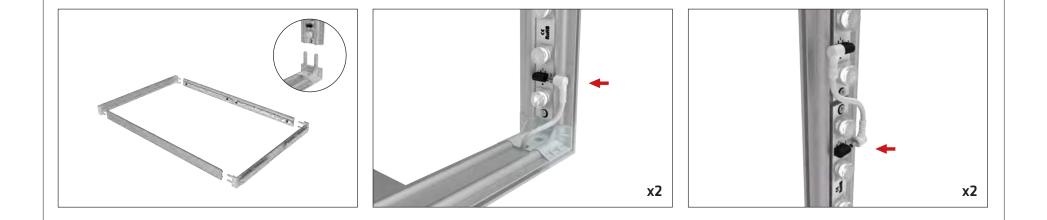

**Step 4:** Join vertical side frames to top and bottom horizontal frames.

**Step 5:** Connect the base power cords on each side to vertical side frames.

**Step 6:** Complete electrical connections between sections on vertical side frames.

## Set Up Instructions **INFT-950XS** Step 7: Frame completed. **Step 8:** Insert SEG graphic into 4 corners of frame by Step 9: Work SEG graphic towards the center of each pressing silicone into frame edge. side by pressing silicone into edge of frame. **Step 10:** Repeat for reverse side of frame. **Step 11:** Twist feet to open position. Step 12: Plug power supply into bottom of frame and stand in upright position.