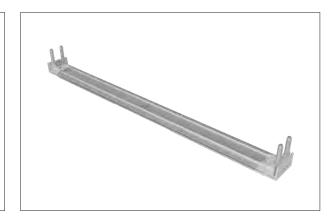

Set Up Instructions INFT-950M

**Step 1:** Open soft molded case and remove x2 vertical side frames with lights.

**Step 2:** Push sections together to complete each vertical side frame.

**Step 3:** Remove top and bottom horizontal frames.