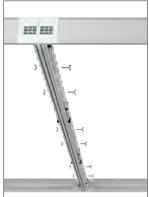

## Set Up Instructions INFT-950M

**Step 7:** Insert center support pole between vertical side frames. Frame build completed.

**Step 8:** Insert SEG graphic into 4 corners of frame by pressing silicone into frame edge.

**Step 9:** Work SEG graphic towards the center of each side by pressing silicone into edge of frame.

**Step 10:** Repeat for reverse side of frame.

**Step 11:** Twist feet to open position.

**Step 12:** Plug power supply into bottom of frame and stand in upright position.