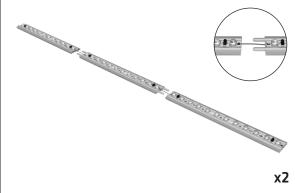

Set Up Instructions INFT-950M

**Step 1:** Open soft molded case and remove x2 vertical side frames with lights.

**Step 2:** Push sections together to complete each vertical side frame.

**Step 3:** Remove top and bottom horizontal frames.

**Step 4:** Join vertical side frames to top and bottom horizontal frames.

**Step 5:** Connect the base power cords on each side to vertical side frames.

**Step 6:** Complete electrical connections between sections on vertical side frames.