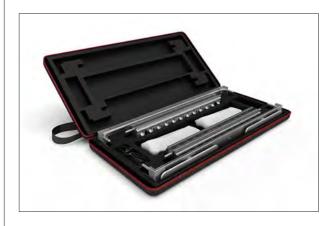

Set Up Instructions INFT-950M

**Step 1:** Open soft molded case and remove x2 vertical side frames with lights.

**Step 2:** Push sections together to complete each vertical side frame.

**Step 3:** Remove top and bottom horizontal frames.