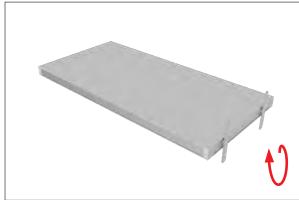

**Step 9:** Work SEG graphic towards the center of each side by pressing silicone into edge of frame.

**Step 10:** Repeat for reverse side of frame.

**Step 11:** Twist feet to open position.

**Step 12:** Plug power supply into bottom of frame and stand in upright position.