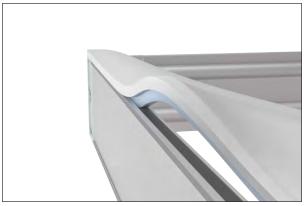

Set Up Instructions INFT-950M

**OPTIONAL:** Unroll frame covers and slide them into the groove of the frame from top to bottom. For with one stand or on the outer two edges of multiple stands when connected together.