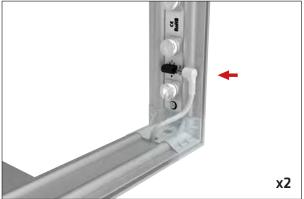

**Step 4:** Join vertical side frames to top and bottom horizontal frames.

**Step 5:** Connect the base power cords on each side to vertical side frames.

**Step 6:** Complete electrical connections between sections on vertical side frames.