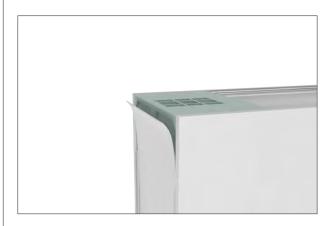

## Set Up Instructions INFT-950M

**Step 7:** Insert center support pole between vertical side frames. Frame build completed.

**Step 8:** Insert SEG graphic into 4 corners of frame by pressing silicone into frame edge.

**Step 9:** Work SEG graphic towards the center of each side by pressing silicone into edge of frame.

**Step 10:** Repeat for reverse side of frame.

**Step 11:** Twist feet to open position.

**Step 12:** Plug power supply into bottom of frame and stand in upright position.