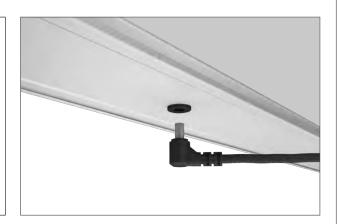

**Step 9:** Work SEG graphic towards the center of each side by pressing silicone into edge of frame.

**Step 10:** Repeat for reverse side of frame.

**Step 11:** Twist feet to open position.

**Step 12:** Plug power supply into bottom of frame and stand in upright position.