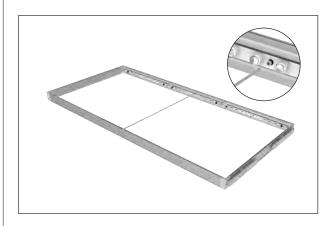

## Set Up Instructions INFT-950M

**Step 7:** Insert center support pole between vertical side frames. Frame build completed.

**Step 8:** Insert SEG graphic into 4 corners of frame by pressing silicone into frame edge.