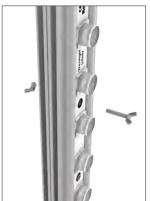

**Step 4:** Join vertical side frames to top and bottom horizontal frames.

**Step 5:** Connect the base power cords on each side to vertical side frames.

**Step 6:** Complete electrical connections between sections on vertical side frames.