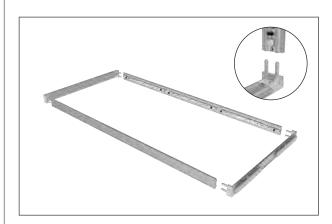

**Step 4:** Join vertical side frames to top and bottom horizontal frames.

**Step 5:** Connect the base power cords on each side to vertical side frames.

**Step 6:** Complete electrical connections between sections on vertical side frames.

## Set Up Instructions INFT-950M

**Step 7:** Insert center support pole between vertical side frames. Frame build completed.

**Step 8:** Insert SEG graphic into 4 corners of frame by pressing silicone into frame edge.