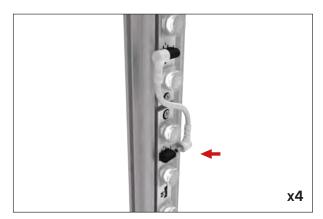

**Step 4:** Join vertical side frames to top and bottom horizontal frames.

**Step 5:** Connect the base power cords on each side to vertical side frames.

**Step 6:** Complete electrical connections between sections on vertical side frames.