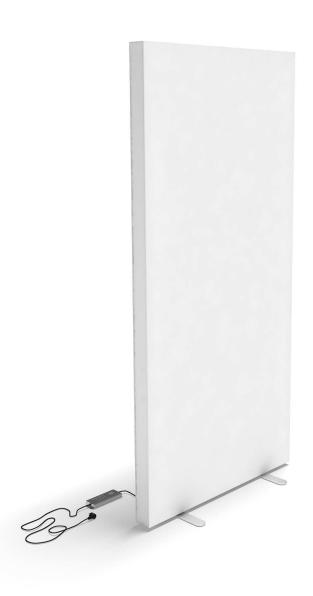

**Step 9:** Work SEG graphic towards the center of each side by pressing silicone into edge of frame.

**Step 10:** Repeat for reverse side of frame.

**Step 11:** Twist feet to open position.

**Step 12:** Plug power supply into bottom of frame and stand in upright position.