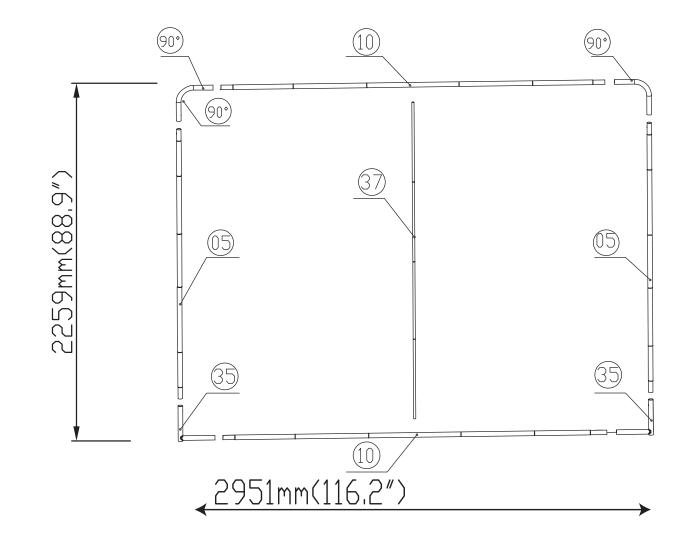

## **Setup Instructions**

- 1. Take all the parts out of the bags and lay them on the ground according to the assembly diagram.
- 2. Make sure that all the corresponding numbers are correct.
- 3. Now start pushing the pipes together until they firmly click, if difficult you can slightly twist the parts together to make the locking spring pop up on place.
- 4. Its time to get your hands cleaned as now you are ready to handle the printed fabric. Feed the fabric from the round edges of the frame, feed only a few feet, then stand the frame up then slide the fabric to the bottom, now close the Zipper.
- 5. You can set up the feet in the position that you want to erect the stand, lift the fabric panels and fit on the feet.
- 6. To lock the frames together you can use the "S" shaped brackets, they are designed tight so they lock well.
- 7. If you have a header in the kit you can fix to the top by using the clear plastic clips.

|     | Frame            |     | Frame    |         |     | Frame    |         | Frame |                  | Frame |                  | Frame |          | TV kit  |     | Shing   | Case | accessories |  |
|-----|------------------|-----|----------|---------|-----|----------|---------|-------|------------------|-------|------------------|-------|----------|---------|-----|---------|------|-------------|--|
| 10  | 2                | 90° | 2        |         |     |          |         |       |                  |       |                  |       |          |         |     |         |      |             |  |
| 05  | 2                | 35  | 2        |         |     |          |         |       |                  |       |                  |       |          |         |     |         |      |             |  |
| 23) | TBO<br>SO        |     |          |         |     |          |         |       |                  |       |                  |       |          |         |     |         |      |             |  |
| 22  | TBO<br>SO        |     |          |         |     |          |         |       |                  |       |                  |       |          |         |     |         |      |             |  |
| 37  | 1                |     |          |         |     |          |         |       |                  |       |                  |       |          |         |     |         |      |             |  |
| NO. | Quantity Confirm | NO. | Quantity | Confirm | NO. | Quantity | Confirm | NO.   | Quantity Confirm | NO.   | Quantity Confirm | NO.   | Quantity | Confirm | NO. | Confirm | NO.  | Confirm     |  |