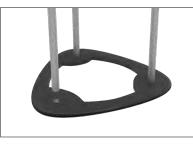

## TRT-TRIANGULAR TOWER

Step 1: Remove the counter from the molded soft case. Extend and lock the support poles.

Step 2: Place the 3 poles with the holes facing up.

Step 3: Place counter top onto poles. Tap down with hand until top rests securely on push buttons and the top of the poles stick out.

Step 4: Slide fabric graphic wrap onto hardware. Center align zipper on back of counter.

Step 5: Angle and tuck gasket into channel in edge of counter top. Insert graphic gasket all the way around.

Step 6: Turn counter upside-down. Pull graphic taut and angel and tuck gasket into channel in edge of base. Insert graphic gasket all the way around.