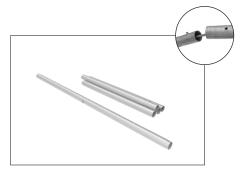

## TRT-TRIANGULAR TOWER

Step 1: Remove the counter from the molded soft case. Extend and lock the support poles.

Step 2: Place the 3 poles with the holes facing up.

Step 3: Place counter top onto poles. Tap down with hand until top rests securely on push buttons and the top of the poles stick out.