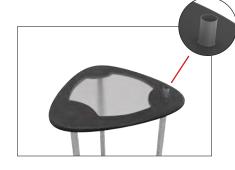

Step 4: Slide fabric graphic wrap onto hardware. Center align zipper on back of counter.

Step 5: Angle and tuck gasket into channel in edge of counter top. Insert graphic gasket all the way around.

Step 6: Turn counter upside-down. Pull graphic taut and angel and tuck gasket into channel in edge of base. Insert graphic gasket all the way around.