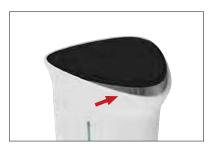

Step 4: Slide fabric graphic wrap onto hardware. Center align zipper on back of counter.

Step 5: Angle and tuck gasket into channel in edge of counter top. Insert graphic gasket all the way around.

Step 6: Turn counter upside-down. Pull graphic taut and angel and tuck gasket into channel in edge of base. Insert graphic gasket all the way around.

**Step 7:** Secure the first two sections of poles into the top. Slide first shelf onto poles until they rest on push button. Insert the next section of poles and repeat process.

Step 8: Complete.

The zipper on the back is used to