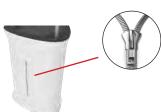

Step 4: Slide fabric graphic wrap onto hardware. Center align zipper on back of counter.

Step 5: Angle and tuck gasket into channel in edge of counter top. Insert graphic gasket all the way around.

Step 6: Turn counter upside-down. Pull graphic taut and angel and tuck gasket into channel in edge of base. Insert graphic gasket all the way around.

**Step 7:** Secure the first two sections of poles into the top. Slide first shelf onto poles until they rest on push button. Insert the next section of poles and repeat process.

Step 8: Complete.

The zipper on the back is used to

STORAGE:

access storage.