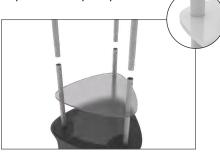

## TRT-TRIANGULAR TOWER

Step 1: Remove the counter from the molded soft case. Extend and lock the support poles.

Step 2: Place the 3 poles with the holes facing up.

Step 3: Place counter top onto poles. Tap down with hand until top rests securely on push buttons and the top of the poles stick out.

**Step 7:** Secure the first two sections of poles into the top. Slide first shelf onto poles until they rest on push button. Insert the next section of poles and repeat process.

Step 8: Complete.

The zipper on the back is used to