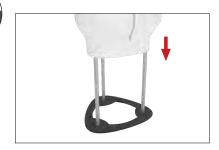

**Step 7:** Secure the first two sections of poles into the top. Slide first shelf onto poles until they rest on push button. Insert the next section of poles and repeat process.

Step 8: Complete.

The zipper on the back is used to