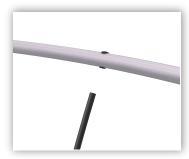

## Quad Setup Instructions

1. Start connecting the different sections of the frame by pushing the ends together.

2. There are 4 lengths that you need to pre assemble.

Frame ends have a code shape that needs to match.

8. Then the other end in the top ring

Now using some force connect the sections together.

10. Repeat 7.8.9 till all assembled.

11. Pull the cable up through the eyelet to make it ready for the lift.

12. Connect all cables to a single hook and you're ready to hang it.