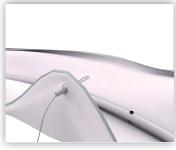

4. Bring the rings together making sure that the holes face each other.

5. Put the frame on top of the fabric print.

6. Thread cable support through eyelet.

7. Place the black vertical shafts in the bottom ring.

8. Then the other end in the top ring

Now using some force connect the sections together.

10. Repeat 7.8.9 till all assembled.

11. Pull the cable up through the eyelet to make it ready for the lift.

12. Connect all cables to a single hook and you're ready to hang it.