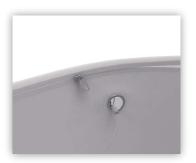

4. Bring the rings together making sure that the holes face each other.

5. Put the frame on top of the fabric print.

6. Thread cable support through eyelet.

7. Place the black vertical shafts in the bottom ring.