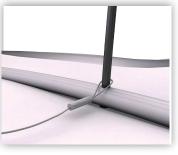

4. Bring the rings together making sure that the holes face each other.

5. Put the frame on top of the fabric print.

6. Thread cable support through eyelet.

7. Place the black vertical shafts in the bottom ring.