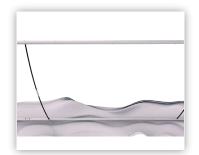

4. Bring the rings together making sure that the holes face each other.

5. Put the frame on top of the fabric print.

6. Thread cable support through eyelet.

7. Place the black vertical shafts in the bottom ring.