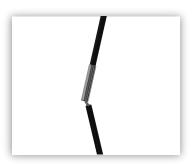

8. Then the other end in the top ring

Now using some force connect the sections together.

10. Repeat 7.8.9 till all assembled.

11. Pull the cable up through the eyelet to make it ready for the lift.

12. Connect all cables to a single hook and you're ready to hang it.