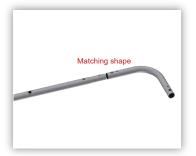

## Quad Setup Instructions

1. Start connecting the different sections of the frame by pushing the ends together.

2. There are 4 lengths that you need to pre assemble.

Frame ends have a code shape that needs to match.