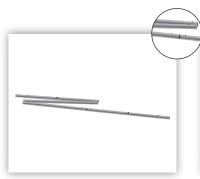

## Quad Setup Instructions

1. Start connecting the different sections of the frame by pushing the ends together.

2. There are 4 lengths that you need to pre assemble.

Frame ends have a code shape that needs to match.