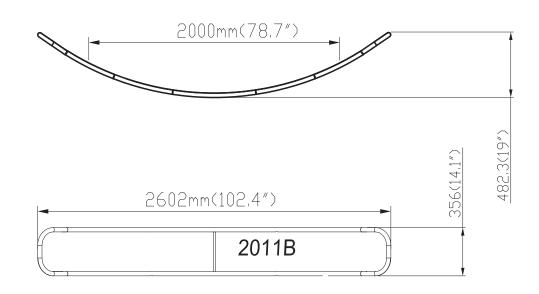

## WLM-2011B





## **Setup Instructions**

- 1. Take all the parts out of the bags and lay them on the ground according to the assembly diagram.
- 2. Make sure that all the corresponding numbers are correct.
- 3. Now start pushing the pipes together until they firmly click, if difficult you can slightly twist the parts together to make the locking spring pop up on place.
- 4. Its time to get your hands cleaned as now you are ready to handle the printed fabric. Feed the fabric from the round edges of the frame, feed only a few feet, then stand the frame up then slide the fabric to the bottom, now close the Zipper.
- 5. You can set up the feet in the position that you want to erect the stand, lift the fabric panels and fit on the feet.
- 6. To lock the frames together you can use the 24L and 24R brackets,