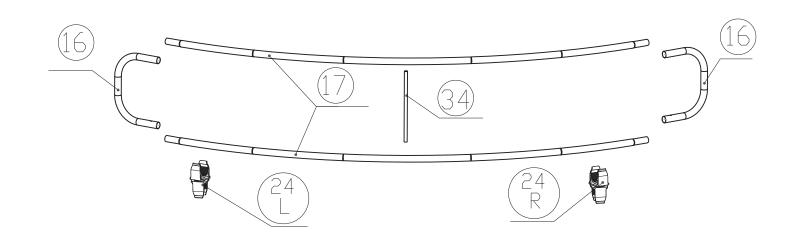

## **Setup Instructions**

- 1. Take all the parts out of the bags and lay them on the ground according to the assembly diagram.
- 2. Make sure that all the corresponding numbers are correct.
- 3. Now start pushing the pipes together until they firmly click, if difficult you can slightly twist the parts together to make the locking spring pop up on place.
- 4. Its time to get your hands cleaned as now you are ready to handle the printed fabric. Feed the fabric from the round edges of the frame, feed only a few feet, then stand the frame up then slide the fabric to the bottom, now close the Zipper.
- 5. You can set up the feet in the position that you want to erect the stand, lift the fabric panels and fit on the feet.
- 6. To lock the frames together you can use the 24L and 24R brackets, they are designed tight so they lock well.