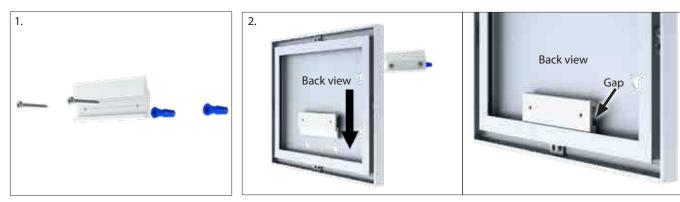

## Magnetic Signware Frame<sup>™</sup> - TLC Series

- 1. Install the first french cleat on the wall using the appropriate screws and anchors. Note larger frames may have more than one cleat for top and/or bottom.
- 2. Insert the second french cleat into the lower back lip of the frame with the gap facing the steel face. Make sure the holes on the cleat match the holes in the steel panel.
- 3. Place the back lip of the frame onto the wall mounted french cleat clip. Mark the hole locations. Remove the frame and install the anchors. Then place the frame back on the wall.
- 4. Fasten the lower french cleat using the appropriate wall screws.
- 5. Add the magnetic graphic to the metal face. Use the notch at the corner of the frame to remove the graphic when needed.