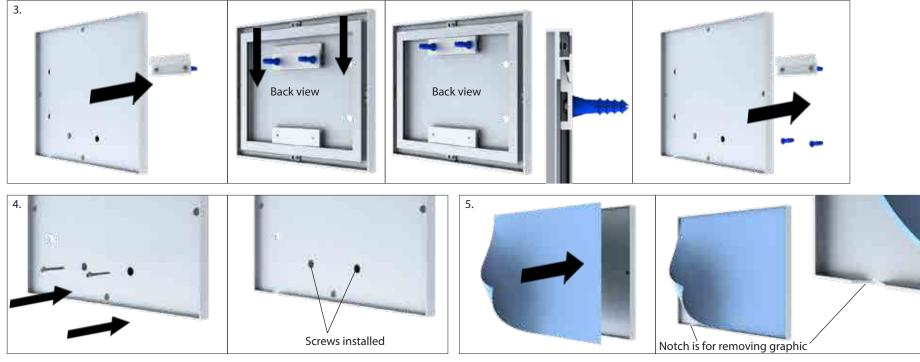

## Magnetic Signware Frame<sup>™</sup> - TLC Series

- 1. Install the first french cleat on the wall using the appropriate screws and anchors. Note larger frames may have more than one cleat for top and/or bottom.
- 2. Insert the second french cleat into the lower back lip of the frame with the gap facing the steel face. Make sure the holes on the cleat match the holes in the steel panel.
- 3. Place the back lip of the frame onto the wall mounted french cleat clip. Mark the hole locations. Remove the frame and install the anchors. Then place the frame back on the wall.
- 4. Fasten the lower french cleat using the appropriate wall screws.
- 5. Add the magnetic graphic to the metal face. Use the notch at the corner of the frame to remove the graphic when needed.