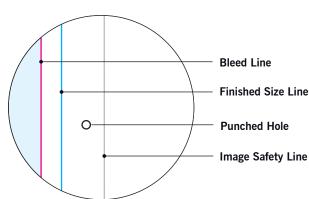

#### **BLEED LINE:**

The MAGENTA line shows the bleed line. Please extend artwork to this line if it goes to or past the finished size.

## FINISHED SIZE LINE:

The CYAN line shows the finished size.

## **IMAGE SAFETY LINE:**

The GREY line shows the image safety line. Keep all text, logos & important images inside the safety line or they might get cut off.

<sup>\*</sup> Due to the nature of the CMYK printing process, the reproduction of PANTONE® colors is not always 100% possible.