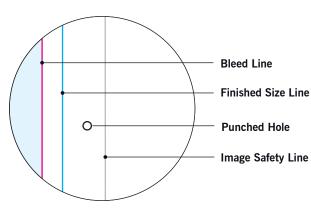

#### **BLEED LINE:**

The MAGENTA line shows the bleed line. Please extend artwork to this line if it goes to or past the finished size.

## FINISHED SIZE LINE:

The CYAN line shows the finished size.

## **IMAGE SAFETY LINE:**

The GREY line shows the image safety line. Keep all text, logos & important images inside the safety line or they might get cut off.

<sup>\*</sup> Due to the nature of the CMYK printing process, the reproduction of PANTONE® colors is not always 100% possible.