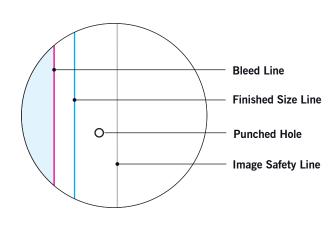

#### **MAIN TEMPLATE LINES:**

#### **BLEED LINE:**

The MAGENTA line shows the bleed line. Please extend artwork to this line if it goes to or past the finished size.

#### FINISHED SIZE LINE:

The CYAN line shows the finished size.

#### **IMAGE SAFETY LINE:**

The GREY line shows the image safety line. Keep all text, logos & important images inside the safety line or they might get cut off.

<sup>\*</sup> Due to the nature of the CMYK printing process, the reproduction of PANTONE® colors is not always 100% possible.