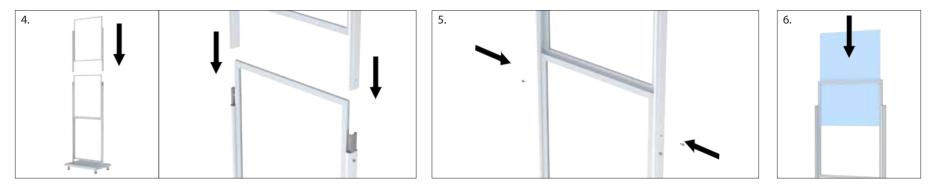

## Hercules Roll Around SignHolder<sup>™</sup> - RL Series 94" Tall

- 1. Slide the uprights over the base stand-offs
- 2. Connect one screw into the side of each upright, attaching the upright to the standoff.
- 3. Connect the underside screws to the uprights at the base.
- 4. Slide the upper uprights over the lower uprights.
- 5. Connect the upper uprights using the provided screws.
- 6. Insert the graphic(s).