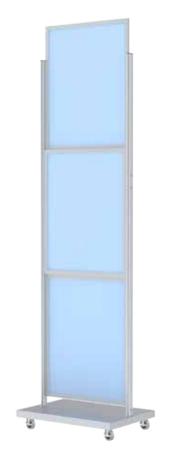

## Hercules Roll Around SignHolder<sup>™</sup> - RL Series 65" Tall

- 1. Slide the uprights over the base stand-offs
- 2. Connect one screw into the side of each upright, attaching the upright to the standoff.
- 3. Connect the underside screws to the uprights at the base.
- 4. Insert the graphic(s).





## Hercules Roll Around SignHolder<sup>™</sup> - RL Series 94" Tall

- 1. Slide the uprights over the base stand-offs
- 2. Connect one screw into the side of each upright, attaching the upright to the standoff.
- 3. Connect the underside screws to the uprights at the base.
- 4. Slide the upper uprights over the lower uprights.
- 5. Connect the upper uprights using the provided screws.
- 6. Insert the graphic(s).









## R3328 shown