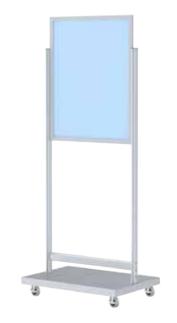

## Hercules Roll Around SignHolder<sup>™</sup> - RL Series 65" Tall

- 1. Slide the uprights over the base stand-offs
- 2. Connect one screw into the side of each upright, attaching the upright to the standoff.
- 3. Connect the underside screws to the uprights at the base.
- 4. Insert the graphic(s).





## Hercules Roll Around SignHolder<sup>™</sup> - RL Series 94" Tall

- 1. Slide the uprights over the base stand-offs
- 2. Connect one screw into the side of each upright, attaching the upright to the standoff.
- 3. Connect the underside screws to the uprights at the base.
- 4. Slide the upper uprights over the lower uprights.
- 5. Connect the upper uprights using the provided screws.
- 6. Insert the graphic(s).









## R3328 shown