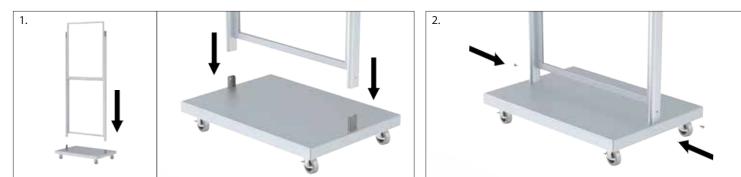

## Hercules Roll Around SignHolder<sup>™</sup> - RL Series 94" Tall

- 1. Slide the uprights over the base stand-offs
- 2. Connect one screw into the side of each upright, attaching the upright to the standoff.
- 3. Connect the underside screws to the uprights at the base.
- 4. Slide the upper uprights over the lower uprights.
- 5. Connect the upper uprights using the provided screws.
- 6. Insert the graphic(s).