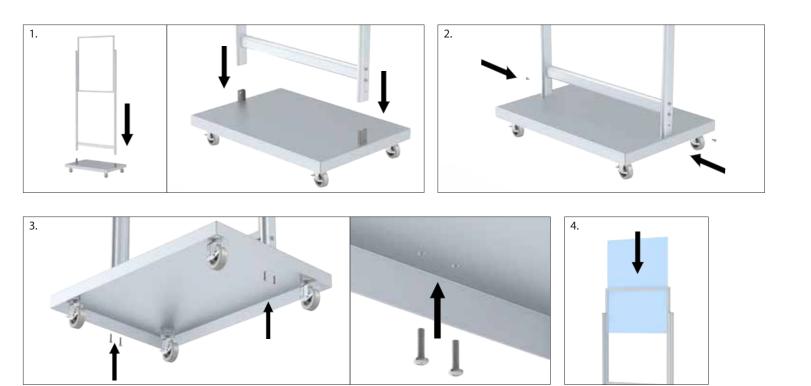

## Hercules Roll Around SignHolder<sup>™</sup> - RL Series 65" Tall

- 1. Slide the uprights over the base stand-offs
- 2. Connect one screw into the side of each upright, attaching the upright to the standoff.
- 3. Connect the underside screws to the uprights at the base.
- 4. Insert the graphic(s).