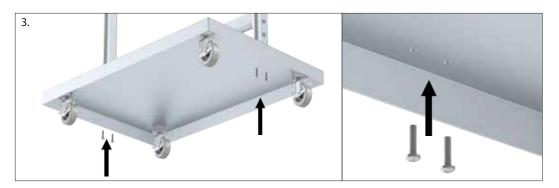

## Hercules Roll Around SignHolder<sup>™</sup> - RL Series 94" Tall

- 1. Slide the uprights over the base stand-offs
- 2. Connect one screw into the side of each upright, attaching the upright to the standoff.
- 3. Connect the underside screws to the uprights at the base.
- 4. Slide the upper uprights over the lower uprights.
- 5. Connect the upper uprights using the provided screws.
- 6. Insert the graphic(s).