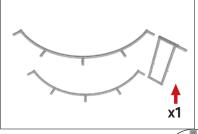

### **IFD-H-04CV HARDWARE**

**Step 1:** Assemble base parts and poles by pressing and pushing together. Use hand tool when shown.