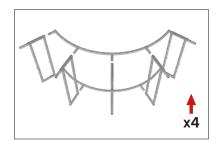

### **IFD-H-04CV HARDWARE**

**Step 1:** Assemble base parts and poles by pressing and pushing together. Use hand tool when shown.