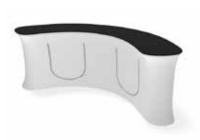

## Set Up Instructions

### **IFD-H-04CV GRAPHIC & COUNTER TOP**

**Step 1:** Unzip print and slide print onto frame like a pillow case.

**Step 4:** Join counter top panels together front and back with black push-on clamps.

**STORAGE ZIPPER:** (OPTIONAL) Zipper access to shelving and storage.