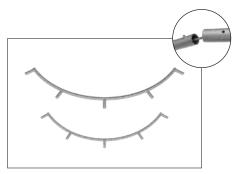

### **IFD-H-04CV HARDWARE**

**Step 1:** Assemble base parts and poles by pressing and pushing together. Use hand tool when shown.