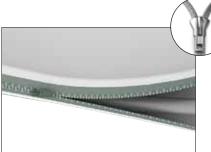

### **IFD-H-04CV GRAPHIC & COUNTER TOP**

**Step 1:** Unzip print and slide print onto frame like a pillow case.

**Step 4:** Join counter top panels together front and back with black push-on clamps.

**STORAGE ZIPPER:** (OPTIONAL) Zipper access to shelving and storage.