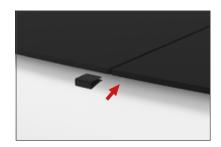

### **IFD-H-04CV GRAPHIC & COUNTER TOP**

**Step 1:** Unzip print and slide print onto frame like a pillow case.

**Step 4:** Join counter top panels together front and back with black push-on clamps.

**STORAGE ZIPPER:** (OPTIONAL) Zipper access to shelving and storage.