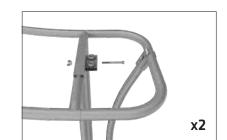

#### **SHELVES:**

(OPTIONAL) To add shelves to frame, position and level shelf on frame before tightening clamps down with hex tool.

\*Shelves will only fit on the two outermost interior frame sections.