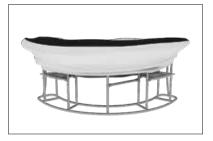

### **IFD-H-04CV HARDWARE**

**Step 1:** Assemble base parts and poles by pressing and pushing together. Use hand tool when shown.

#### **SHELVES:**

(OPTIONAL) To add shelves to frame, position and level shelf on frame before tightening clamps down with hex tool.

\*Shelves will only fit on the two outermost interior frame sections.