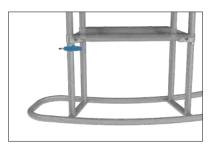

#### **SHELVES:**

(OPTIONAL) To add shelves to frame, position and level shelf on frame before tightening clamps down with hex tool.

\*Shelves will only fit on the two outermost interior frame sections.