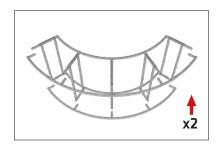

### **IFD-H-04CV HARDWARE**

**Step 1:** Assemble base parts and poles by pressing and pushing together. Use hand tool when shown.