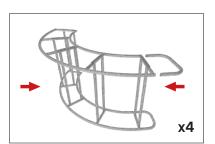

### **IFD-H-04CV HARDWARE**

**Step 1:** Assemble base parts and poles by pressing and pushing together. Use hand tool when shown.