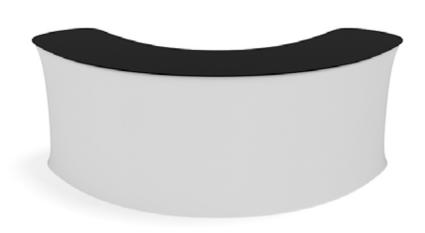

## Set Up Instructions

### **IFD-H-04CV GRAPHIC & COUNTER TOP**

**Step 1:** Unzip print and slide print onto frame like a pillow case.

**Step 4:** Join counter top panels together front and back with black push-on clamps.

**STORAGE ZIPPER:** (OPTIONAL) Zipper access to shelving and storage.