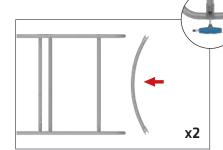

### **IFD-H-04CV HARDWARE**

**Step 1:** Assemble base parts and poles by pressing and pushing together. Use hand tool when shown.