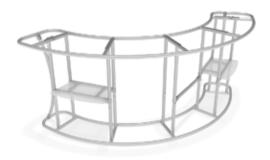

### **IFD-H-04CV HARDWARE**

**Step 1:** Assemble base parts and poles by pressing and pushing together. Use hand tool when shown.