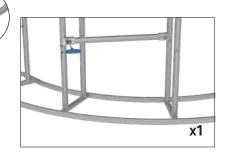

#### **SHELVES:**

(OPTIONAL) To add shelves to frame, position and level shelf on frame before tightening clamps down with hex tool.

\*Shelves will only fit on the two outermost interior frame sections.