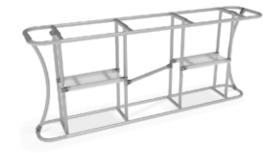

# **IFD-H-03F GRAPHIC & COUNTER TOP**

**Step 1:** Unzip print and slide print onto frame like a pillow case.

**Step 2:** Grip the fabric tightly and stretch around bottom of desk to pinch zipper into place. Zip the print together for taut finish.

**Step 3:** Attach countertop panels to fabric counter with hook and loop. Start at one end and work you way across to the other side.

**Step 4:** Join counter top panels together front and back with black push-on clamps.