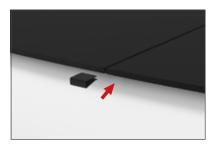

**Step 3:** Attach countertop panels to fabric counter with hook and loop. Start at one end and work you way across to the other side.

**Step 4:** Join counter top panels together front and back with black push-on clamps.