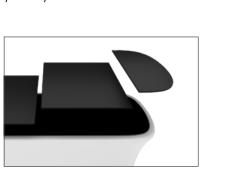

**Step 3:** Attach countertop panels to fabric counter with hook and loop. Start at one end and work you way across to the other side.

**Step 4:** Join counter top panels together front and back with black push-on clamps.