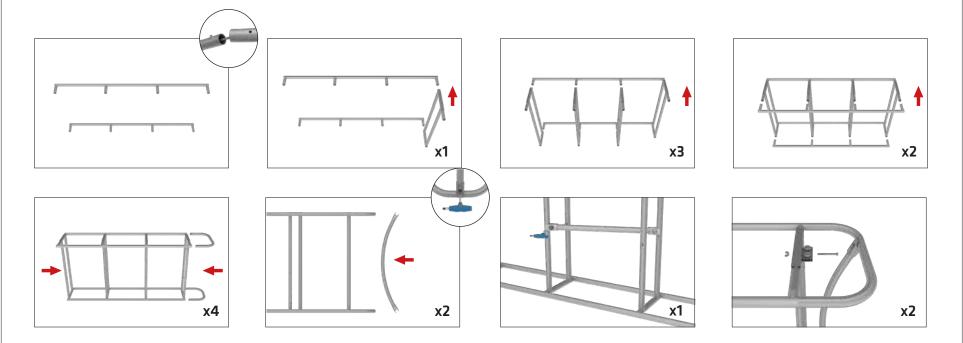

## **IFD-H-03F HARDWARE**

**Step 1:** Assemble base parts and poles by pressing and pushing together. Use hand tool when shown.