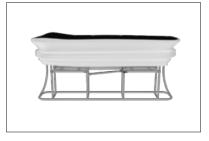

# **IFD-H-03F GRAPHIC & COUNTER TOP**

**Step 1:** Unzip print and slide print onto frame like a pillow case.

**Step 2:** Grip the fabric tightly and stretch around bottom of desk to pinch zipper into place. Zip the print together for taut finish.

**Step 3:** Attach countertop panels to fabric counter with hook and loop. Start at one end and work you way across to the other side.

**Step 4:** Join counter top panels together front and back with black push-on clamps.