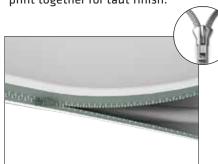

# **IFD-H-03F GRAPHIC & COUNTER TOP**

**Step 1:** Unzip print and slide print onto frame like a pillow case.

**Step 2:** Grip the fabric tightly and stretch around bottom of desk to pinch zipper into place. Zip the print together for taut finish.