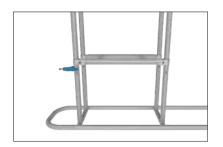

## **IFD-H-03F HARDWARE**

**Step 1:** Assemble base parts and poles by pressing and pushing together. Use hand tool when shown.