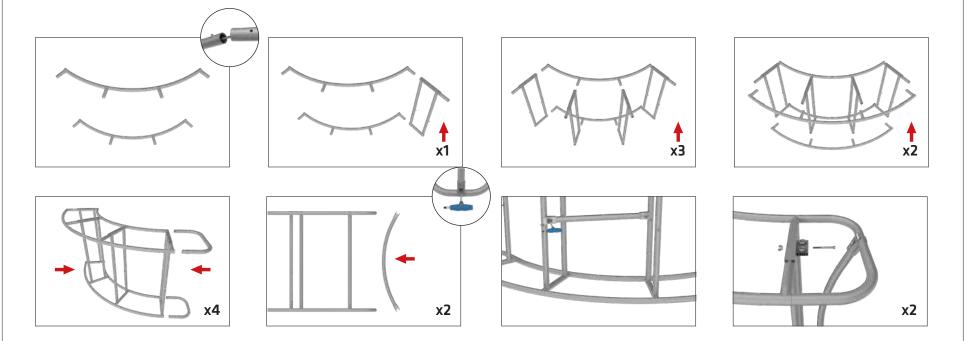

## **IFD-H-03CV HARDWARE**

**Step 1:** Assemble base parts and poles by pressing and pushing together. Use hand tool when shown.

#### SHELVES:

(OPTIONAL) To add shelves to frame, position and level shelf on frame before tightening clamps down with hex tool.

\*Shelves will only fit on the two outermost interior frame sections.