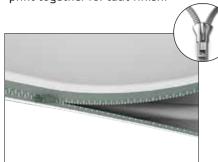

# **IFD-H-03CV GRAPHIC & COUNTER TOP**

**Step 1:** Unzip print and slide print onto frame like a pillow case.

**Step 2:** Grip the fabric tightly and stretch around bottom of desk to pinch zipper into place. Zip the print together for taut finish.