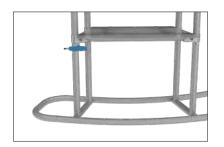

#### SHELVES:

(OPTIONAL) To add shelves to frame, position and level shelf on frame before tightening clamps down with hex tool.

\*Shelves will only fit on the two outermost interior frame sections.