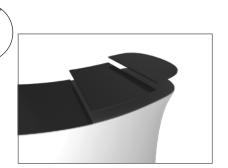

**Step 3:** Attach countertop panels to fabric counter with hook and loop. Start at one end and work you way across to the other side. **Step 4:** Join counter top panels together front and back with black push-on clamps.