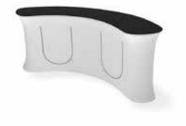

# **IFD-H-03CV GRAPHIC & COUNTER TOP**

**Step 1:** Unzip print and slide print onto frame like a pillow case.

**Step 2:** Grip the fabric tightly and stretch around bottom of desk to pinch zipper into place. Zip the print together for taut finish.