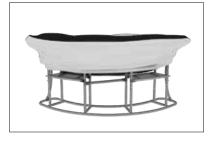

# **IFD-H-03CV GRAPHIC & COUNTER TOP**

**Step 1:** Unzip print and slide print onto frame like a pillow case.

**Step 2:** Grip the fabric tightly and stretch around bottom of desk to pinch zipper into place. Zip the print together for taut finish.

**Step 3:** Attach countertop panels to fabric counter with hook and loop. Start at one end and work you way across to the other side. **Step 4:** Join counter top panels together front and back with black push-on clamps.