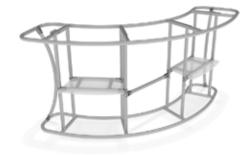

## **IFD-H-03CV HARDWARE**

**Step 1:** Assemble base parts and poles by pressing and pushing together. Use hand tool when shown.