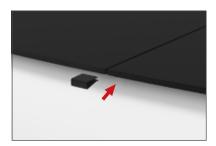

**Step 3:** Attach countertop panels to fabric counter with hook and loop. Start at one end and work you way across to the other side. **Step 4:** Join counter top panels together front and back with black push-on clamps.