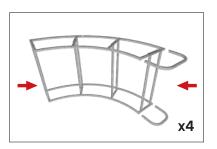

### **IFD-H-03CI HARDWARE**

**Step 1:** Assemble base parts and poles by pressing and pushing together. Use hand tool when shown.