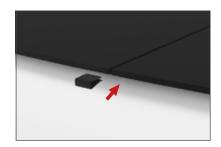

### **IFD-H-03CI GRAPHIC & COUNTER TOP**

**Step 1:** Unzip print and slide print onto frame like a pillow case.

**Step 4:** Join counter top panels together front and back with black push-on clamps.

**STORAGE ZIPPER:** (OPTIONAL) Zipper access to shelving and storage.