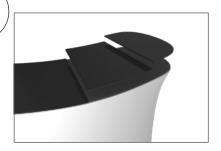

### **IFD-H-03CI GRAPHIC & COUNTER TOP**

**Step 1:** Unzip print and slide print onto frame like a pillow case.

**Step 4:** Join counter top panels together front and back with black push-on clamps.

**STORAGE ZIPPER:** (OPTIONAL) Zipper access to shelving and storage.