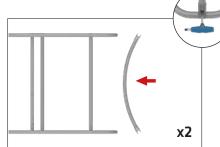

### **IFD-H-03CI HARDWARE**

**Step 1:** Assemble base parts and poles by pressing and pushing together. Use hand tool when shown.