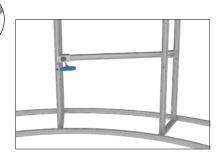

#### **SHELVES:**

(OPTIONAL) To add shelves to frame, position and level shelf on frame before tightening clamps down with hex tool.

\*Shelves will only fit on the two outermost interior frame sections.