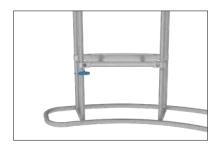

### **IFD-H-03CI GRAPHIC & COUNTER TOP**

**Step 1:** Unzip print and slide print onto frame like a pillow case.

**Step 4:** Join counter top panels together front and back with black push-on clamps.

**STORAGE ZIPPER:** (OPTIONAL) Zipper access to shelving and storage.