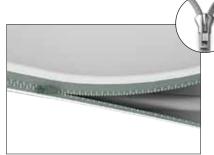

### **IFD-H-03CI GRAPHIC & COUNTER TOP**

**Step 1:** Unzip print and slide print onto frame like a pillow case.

**Step 4:** Join counter top panels together front and back with black push-on clamps.

**STORAGE ZIPPER:** (OPTIONAL) Zipper access to shelving and storage.