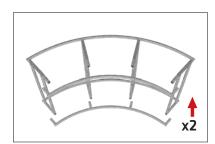

### **IFD-H-03CI HARDWARE**

**Step 1:** Assemble base parts and poles by pressing and pushing together. Use hand tool when shown.