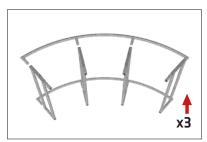

### **IFD-H-03CI HARDWARE**

**Step 1:** Assemble base parts and poles by pressing and pushing together. Use hand tool when shown.