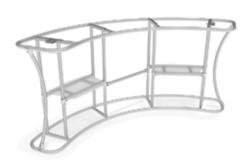

### **IFD-H-03CI HARDWARE**

**Step 1:** Assemble base parts and poles by pressing and pushing together. Use hand tool when shown.

#### **SHELVES:**

(OPTIONAL) To add shelves to frame, position and level shelf on frame before tightening clamps down with hex tool.

\*Shelves will only fit on the two outermost interior frame sections.