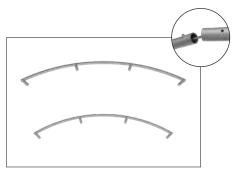

### **IFD-H-03CI HARDWARE**

**Step 1:** Assemble base parts and poles by pressing and pushing together. Use hand tool when shown.