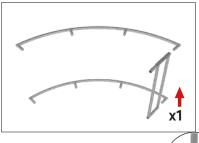

### **IFD-H-03CI HARDWARE**

**Step 1:** Assemble base parts and poles by pressing and pushing together. Use hand tool when shown.