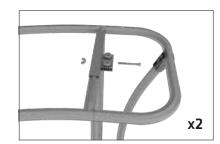

#### **SHELVES:**

(OPTIONAL) To add shelves to frame, position and level shelf on frame before tightening clamps down with hex tool.

\*Shelves will only fit on the two outermost interior frame sections.