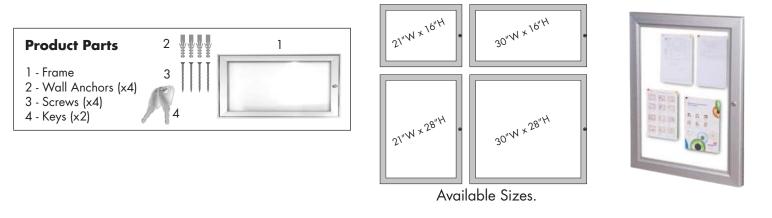

# Indoor Pop & Lock Frames

### Step 1

Find desired location to securely mount the frame. The Hardware (2/3) provided, intended for securing to wood or wallboard. Open the display and pass supplied Screws (3) through holes in Frame (1) and tighten into provided Wall Anchors (2) or solid surface.

## Step 2

Center your graphic in Frame (1), close and lock the cover

#### Safety Note:

Frame (1) can be mounted with hinge in any location, however we recommend having the hinge placed to either the left or right side to prevent damage to cover.