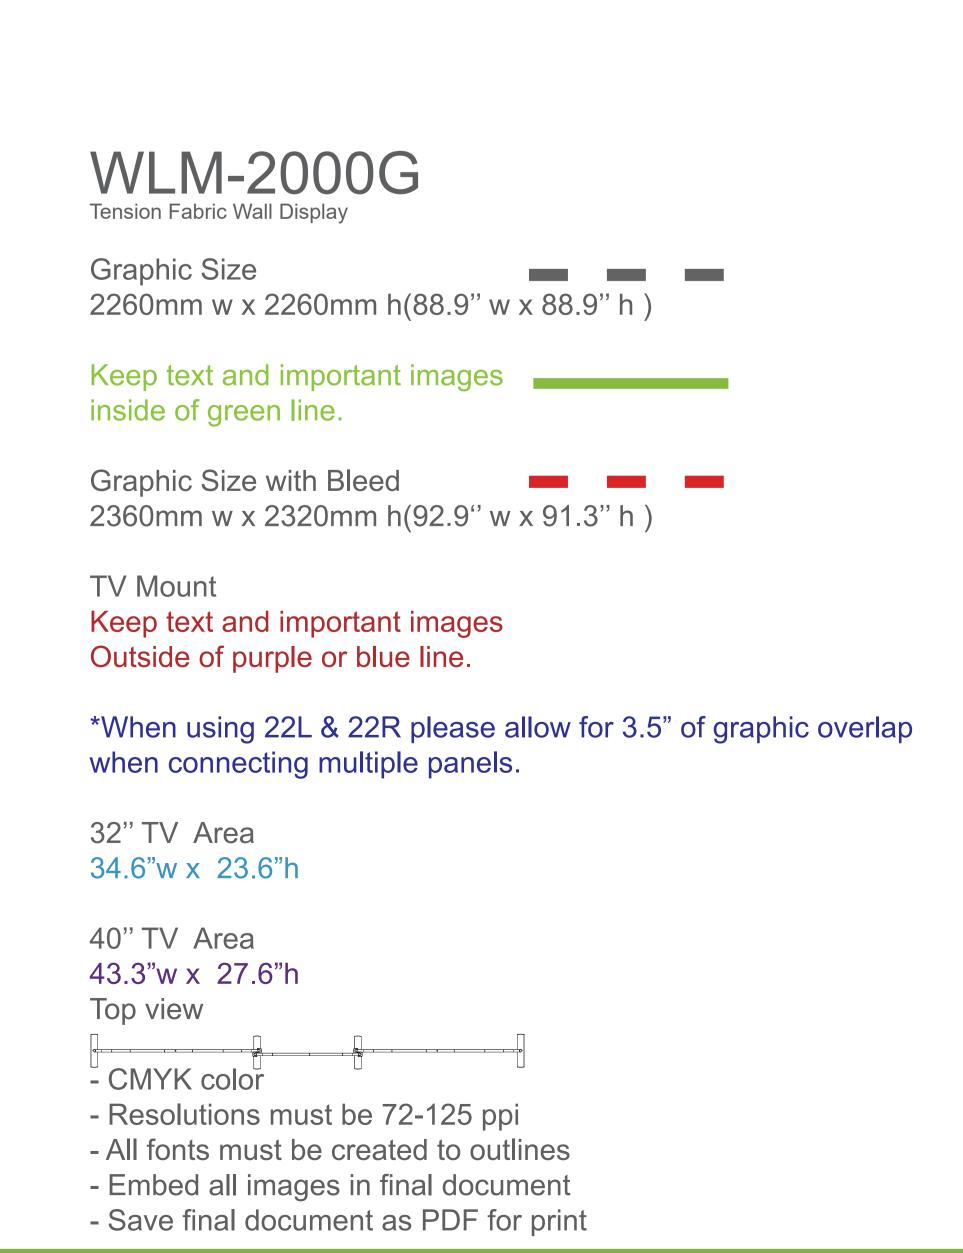

## Graphic Size 2260mm w x 2260mm h(88.9" w x 88.9" h) Keep text and important images inside of green line. Graphic Size with Bleed 2360mm w x 2320mm h(92.9" w x 91.3" h) TV Mount Keep text and important images Outside of purple or blue line. \*When using 22L & 22R please allow for 3.5" of graphic overlap when connecting multiple panels. 32" TV Area 34.6"w x 23.6"h 40" TV Area 43.3"w x 27.6"h Top view - CMYK color - Resolutions must be 72-125 ppi - All fonts must be created to outlines