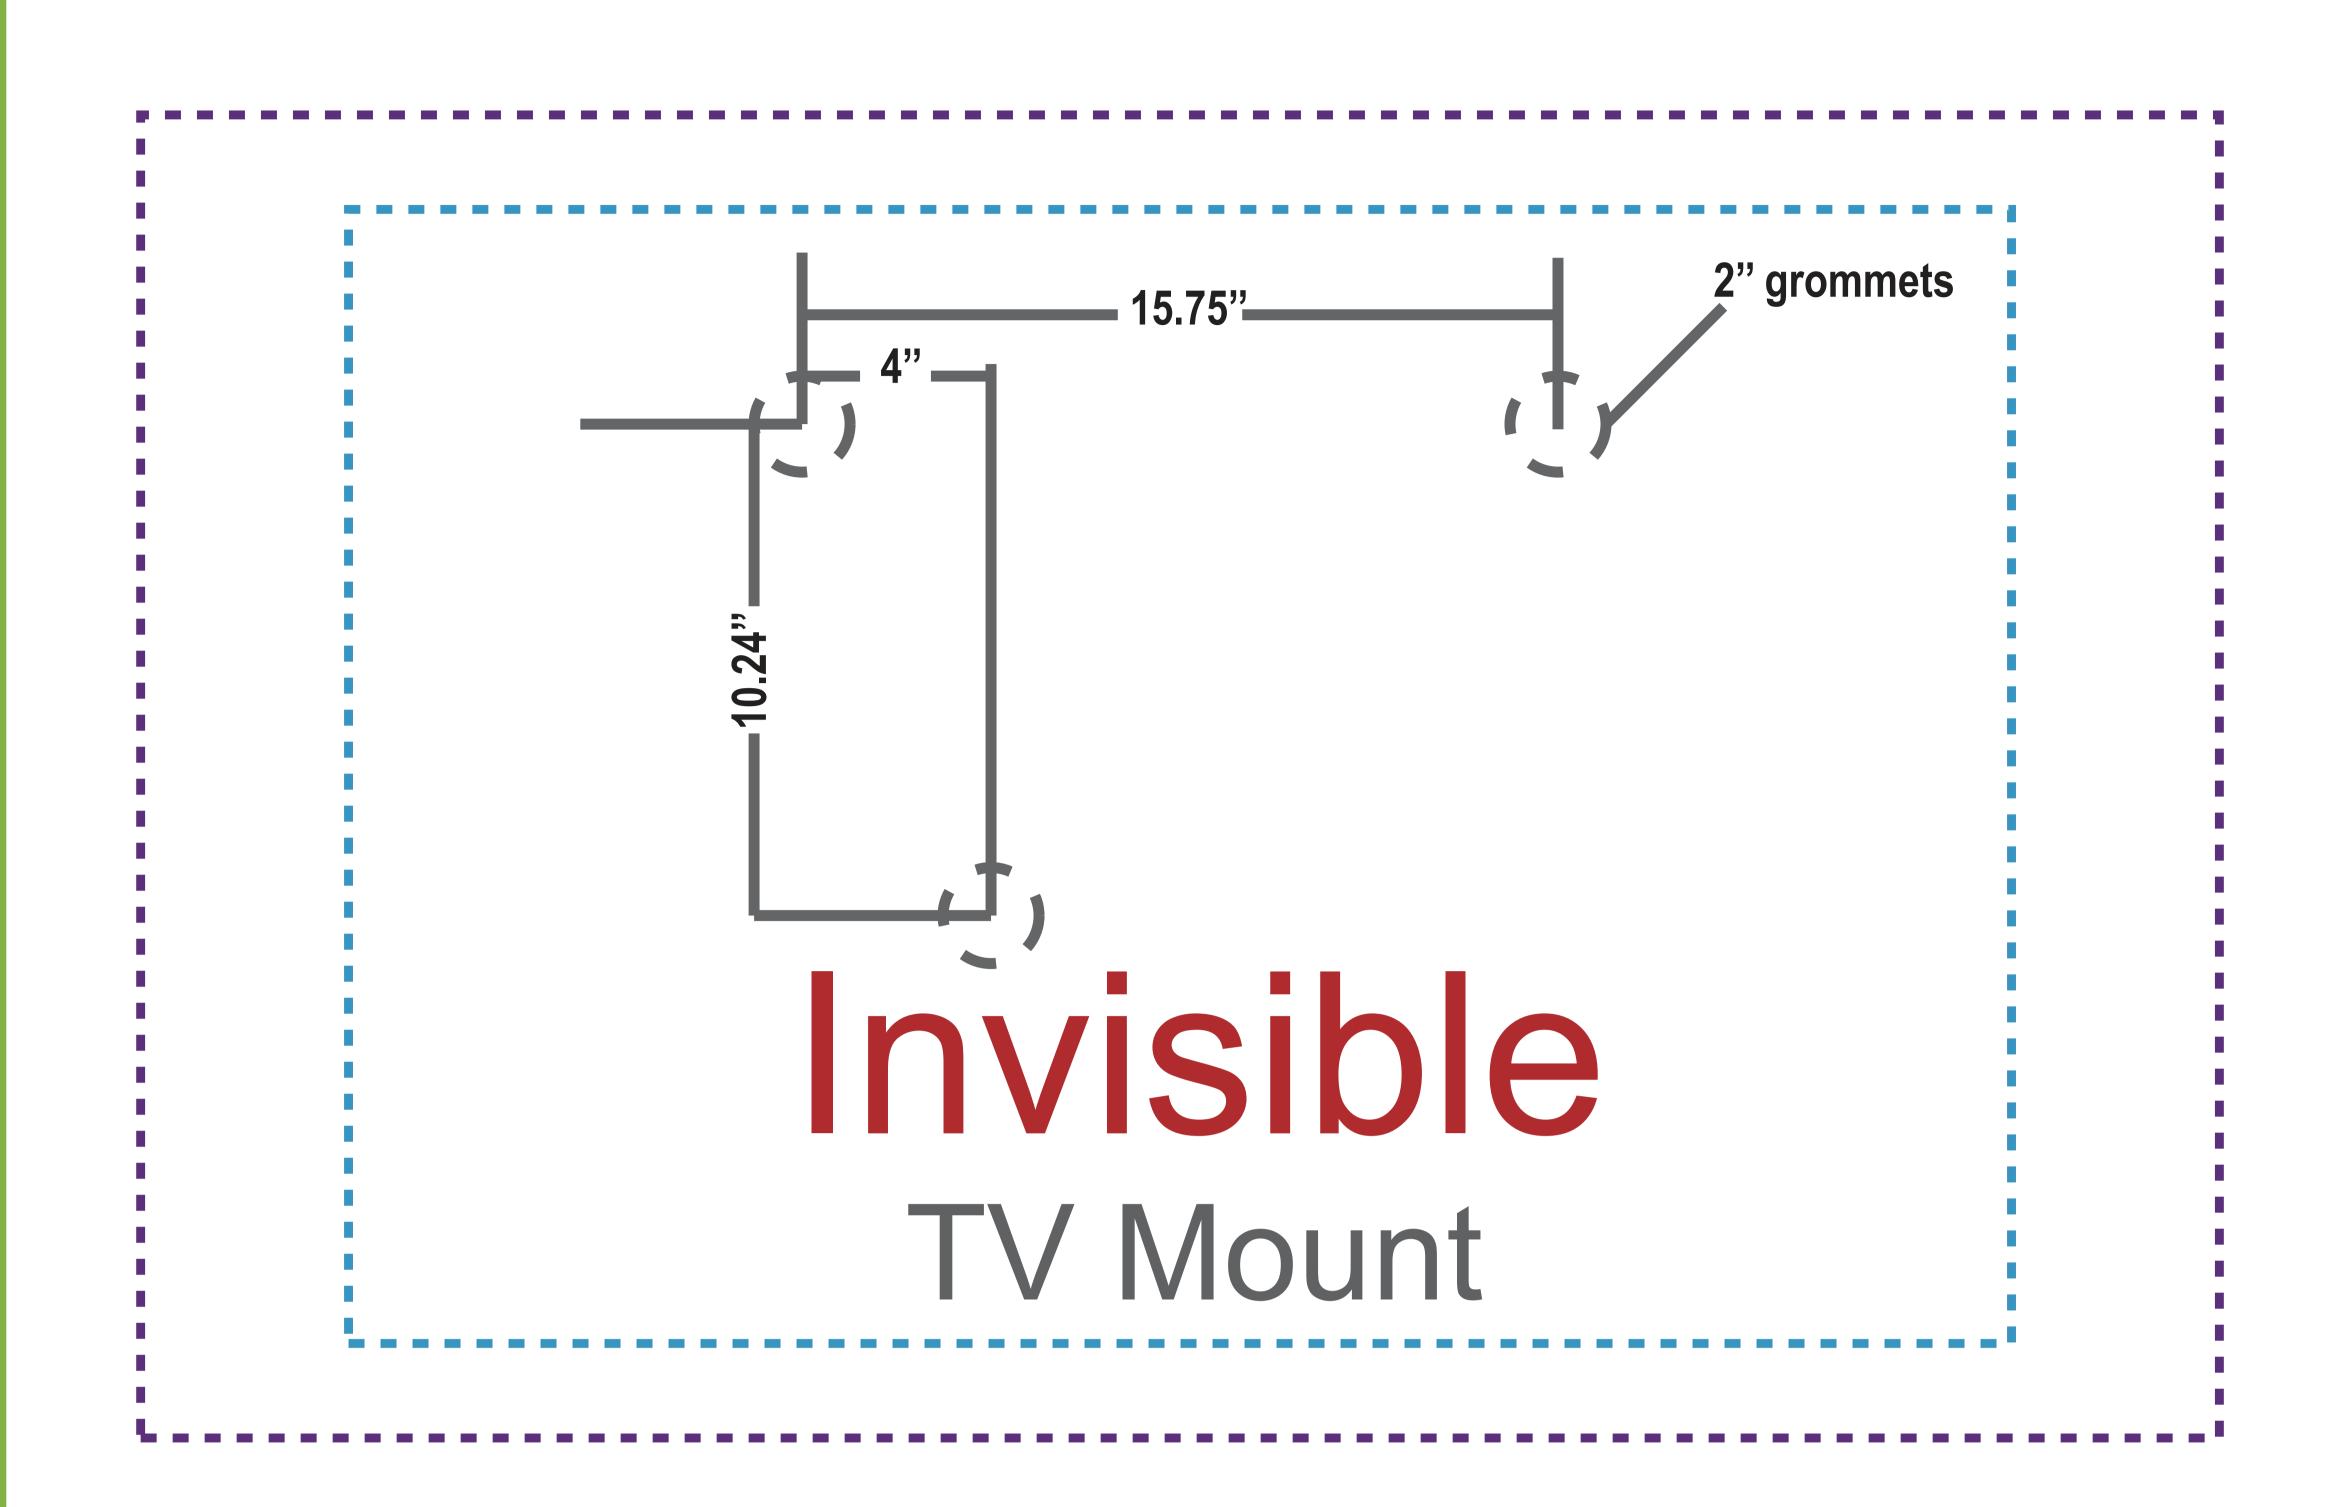

## Graphic Size 2260mm w x 2260mm h(88.9" w x 88.9" h) Keep text and important images inside of green line. Graphic Size with Bleed 2360mm w x 2320mm h(92.9" w x 91.3" h) TV Mount Keep text and important images Outside of purple or blue line. \*When using 22L & 22R please allow for 3.5" of graphic overlap when connecting multiple panels. 32" TV Area 34.6"w x 23.6"h 40" TV Area 43.3"w x 27.6"h Top view - CMYK color - Resolutions must be 72-125 ppi - All fonts must be created to outlines