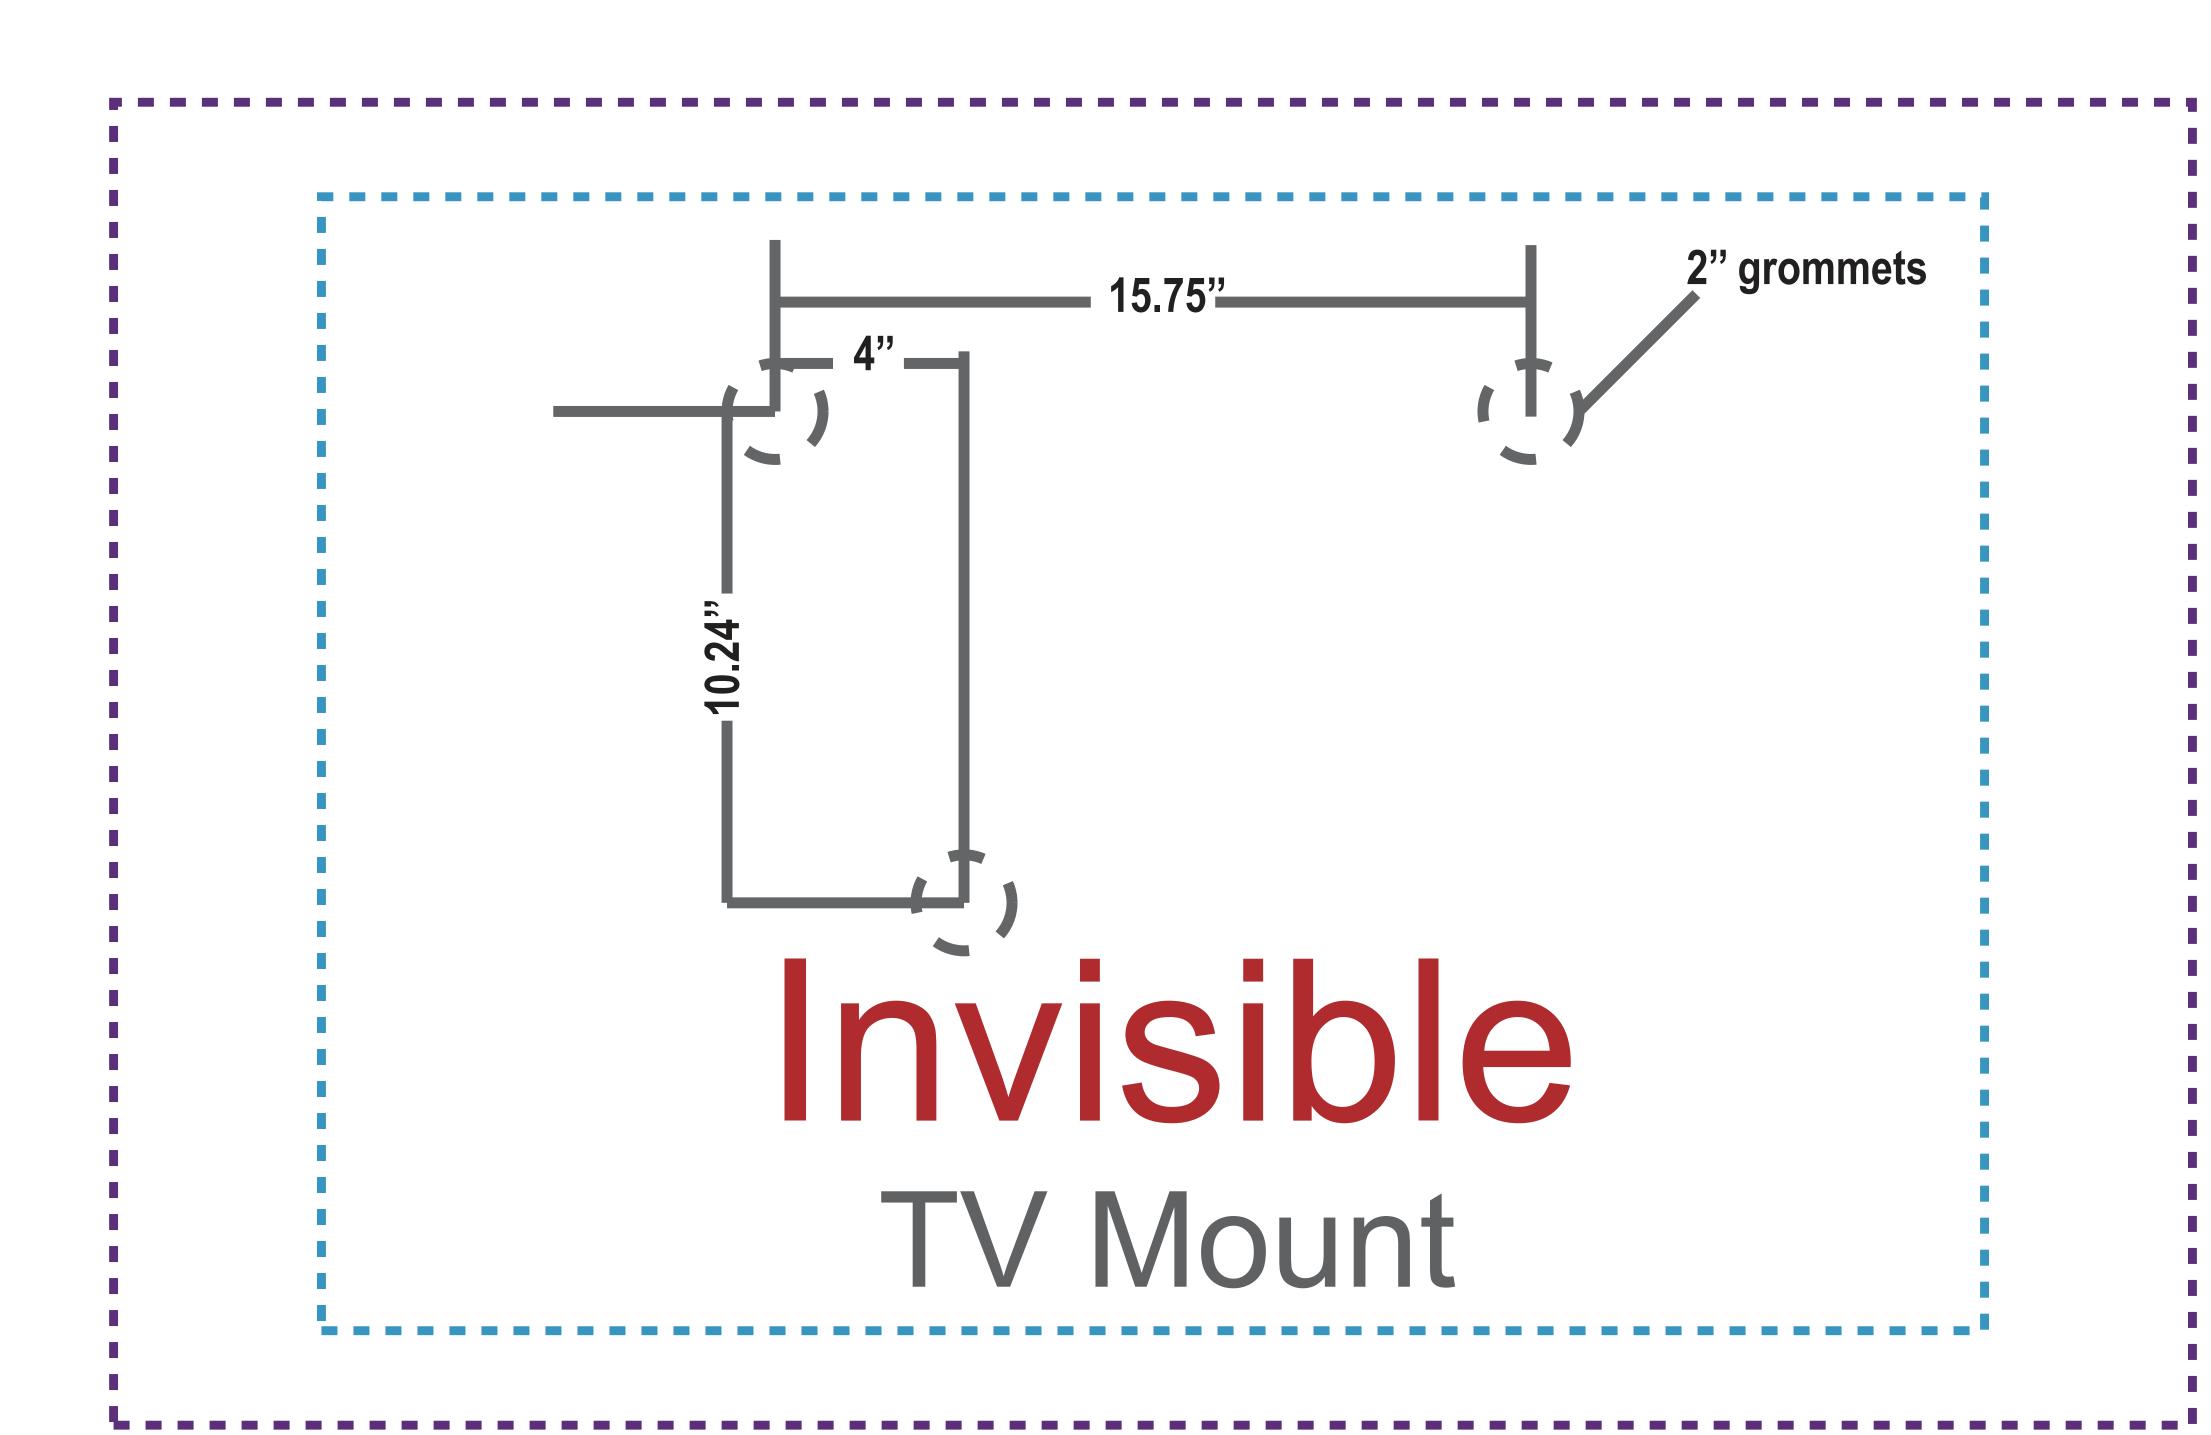

| WLM-200E Tension Fabric Wall Display                                                            |
|-------------------------------------------------------------------------------------------------|
| Graphic Size — — — — 1448mm w x 2260mm h(57" w x 88.9" h )                                      |
| Keep text and important images inside of green line.                                            |
| Graphic Size with Bleed  1548mm w x 2320mm h(61" w x 91.3" h )                                  |
| TV Mount Keep text and important images Outside of purple or blue line.                         |
| *When using 22L & 22R please allow for 3.5" of graphic overlap when connecting multiple panels. |
| 32" TV Area 34.6"w x 23.6"h                                                                     |
| 40" TV Area 43.3"w x 27.6"h  Top view  - CMYK color                                             |
| <ul><li>Resolutions must be 72-125 ppi</li><li>All fonts must be created to outlines</li></ul>  |
| - Embed all images in final document                                                            |