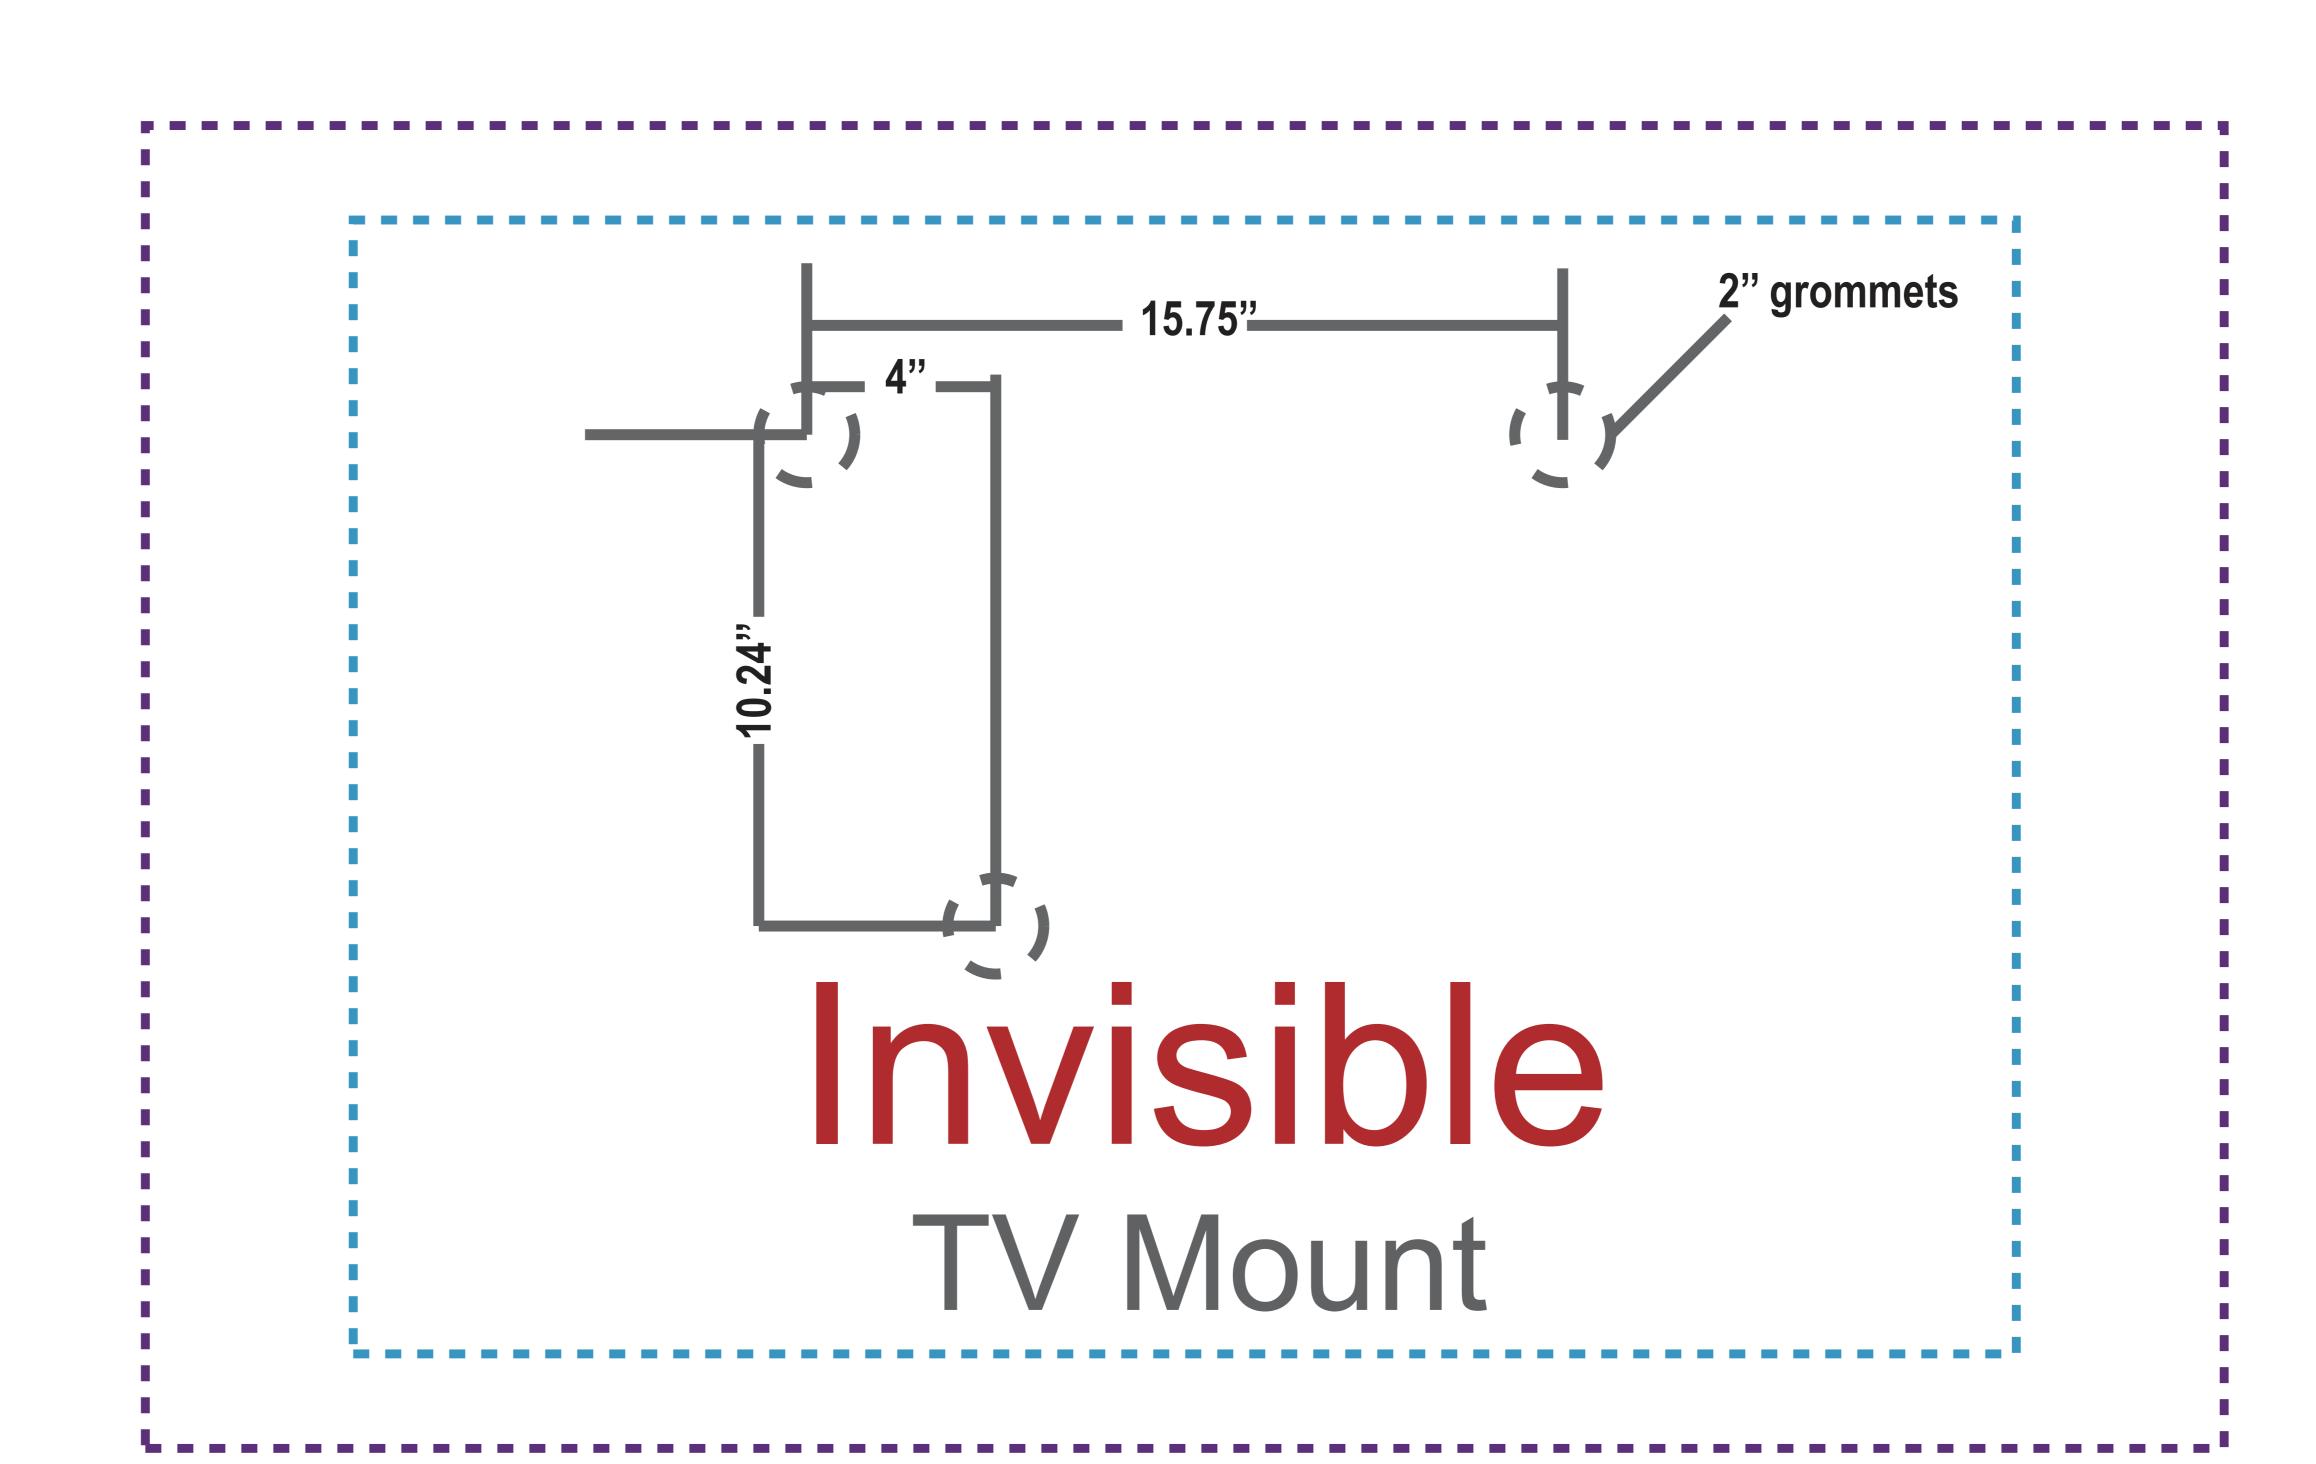

Tension Fabric Wall Display

Graphic Size
2006mm w x 2260mm h(79" w x 88.9" h)

Keep text and important images inside of green line.

Graphic Size with Bleed
2106mm w x 2320mm h(83" w x 91.3" h)

TV Mount
Keep text and important images
Outside of purple or blue line.

Keep text and important images

Graphic Size with Bleed 2106mm w x 2320mm h(83" w x 91.3" h)

\*When using 22L & 22R please allow for 3.5" of graphic overlap when connecting multiple panels.

Keep text and important images

Outside of purple or blue line.

32" TV Area 34.6"w x 23.6"h

40" TV Area 43.3"w x 27.6"h Top view