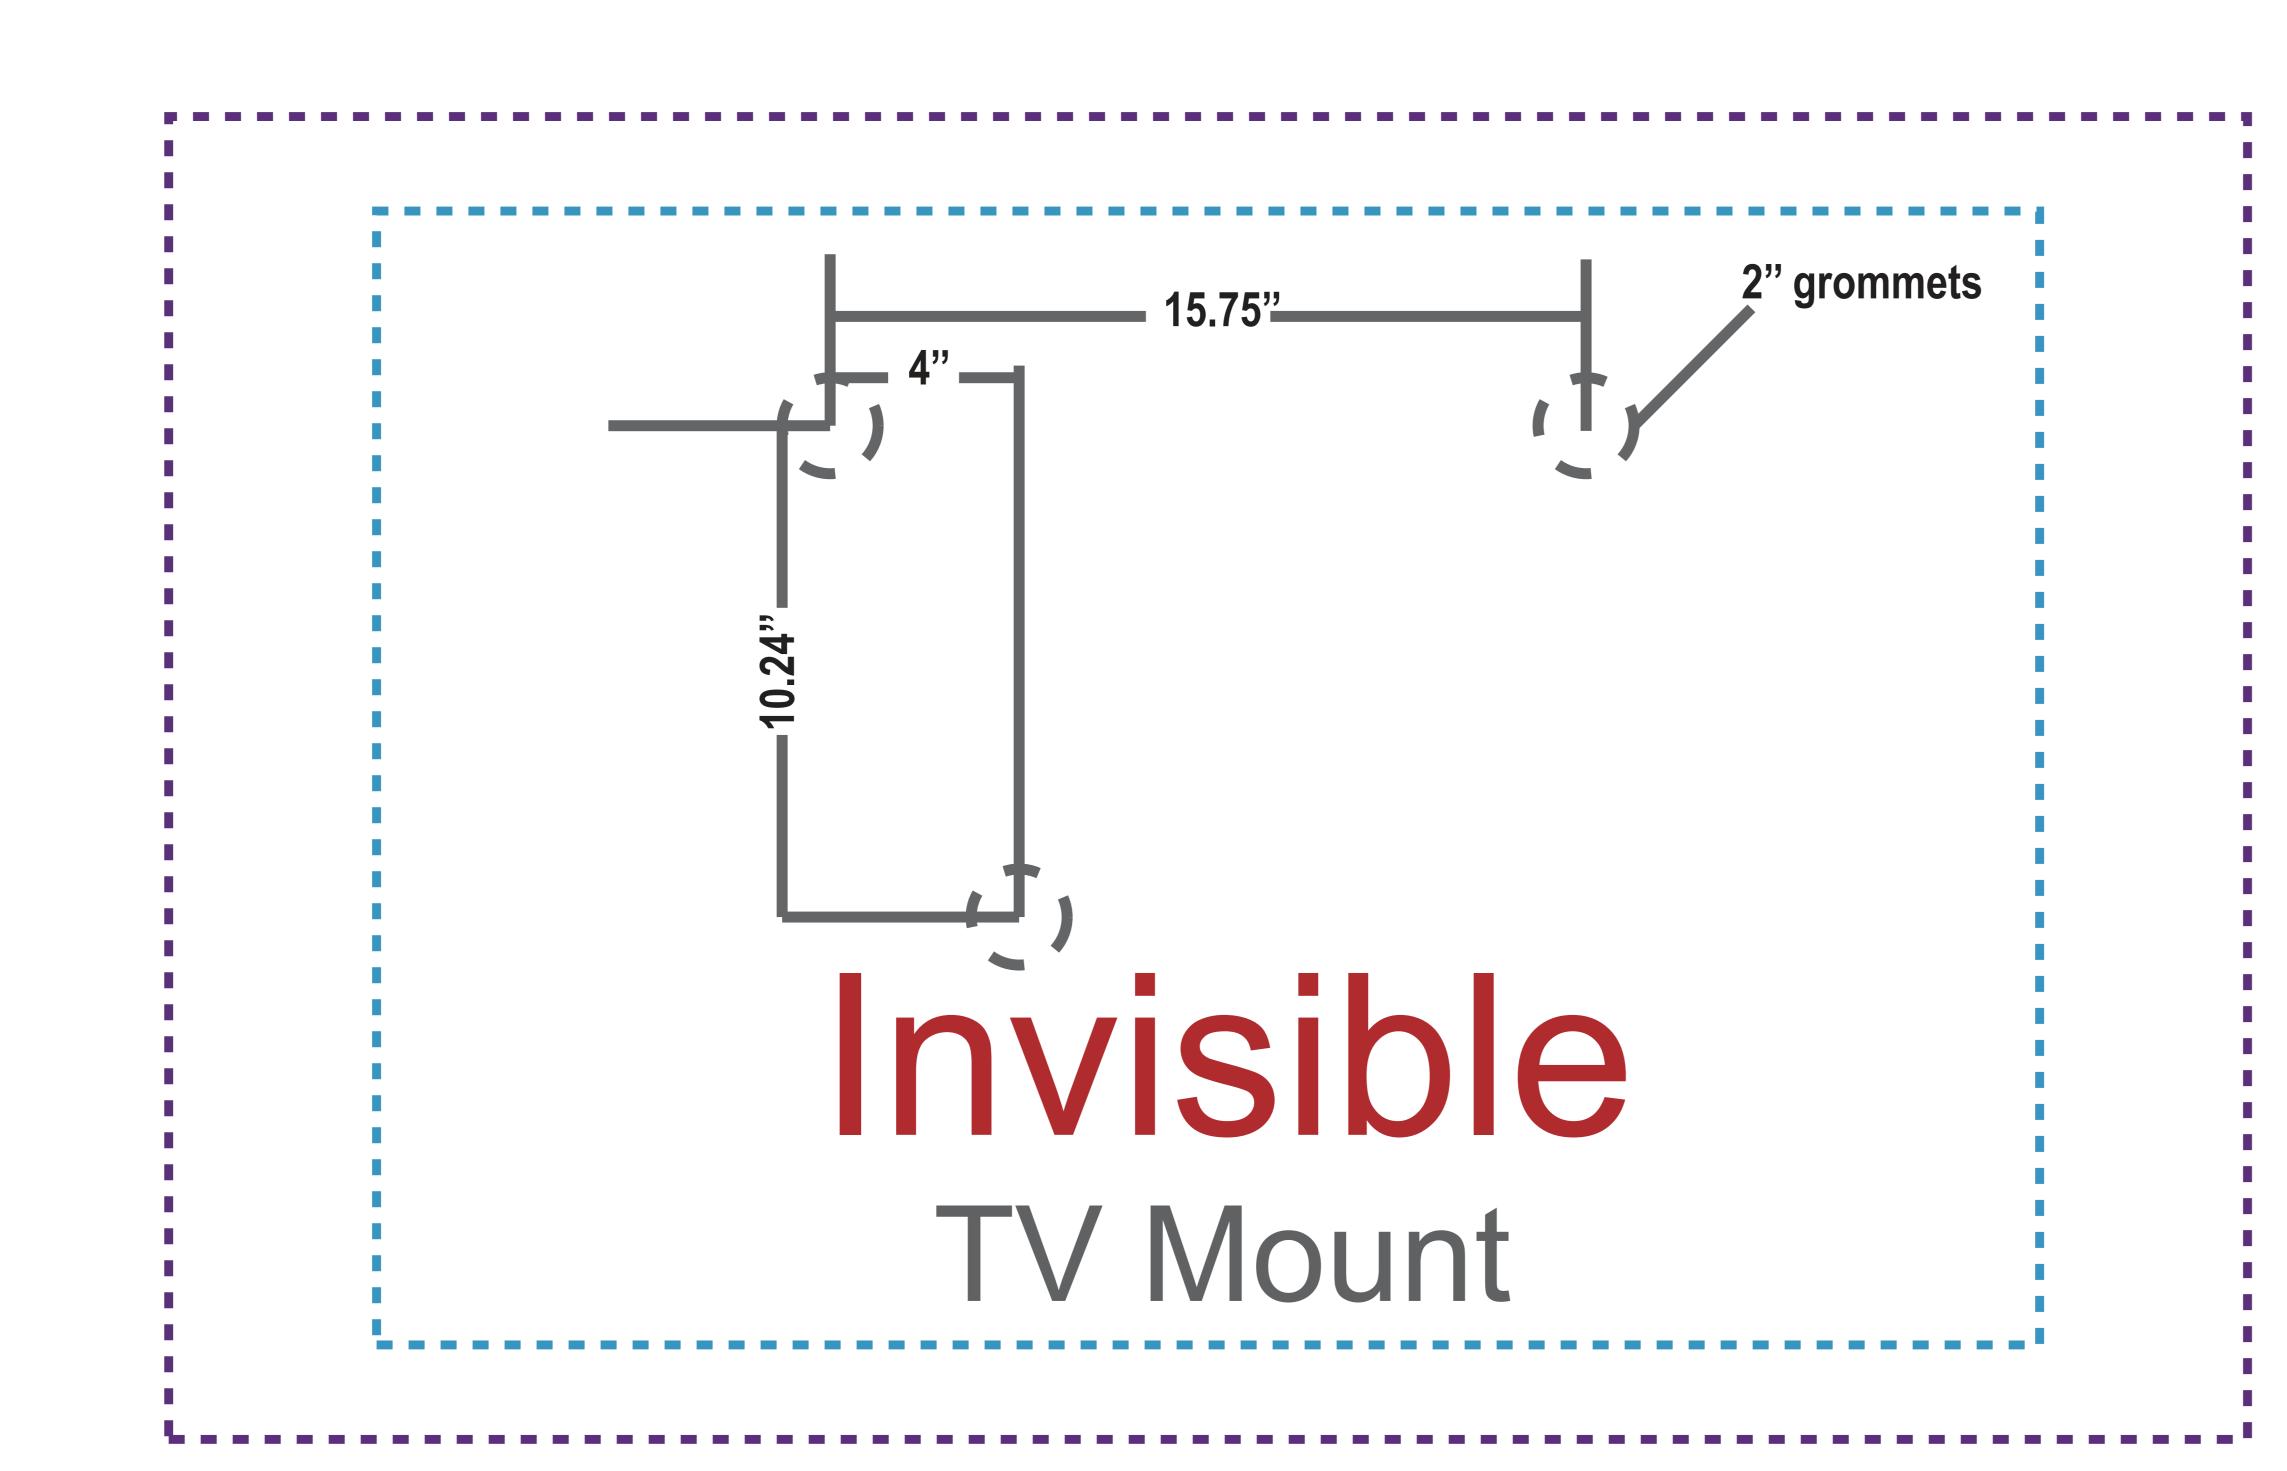

Tension Fabric Wall Display

Graphic Size
2006mm w x 2260mm h(79" w x 88.9" h)

Keep text and important images inside of green line.

Graphic Size with Bleed
2106mm w x 2320mm h(83" w x 91.3" h)

TV Mount
Keep text and important images
Outside of purple or blue line.

Keep text and important images

Graphic Size with Bleed 2106mm w x 2320mm h(83" w x 91.3" h)

\*When using 22L & 22R please allow for 3.5" of graphic overlap when connecting multiple panels.

Keep text and important images

Outside of purple or blue line.

32" TV Area 34.6"w x 23.6"h

40" TV Area 43.3"w x 27.6"h Top view