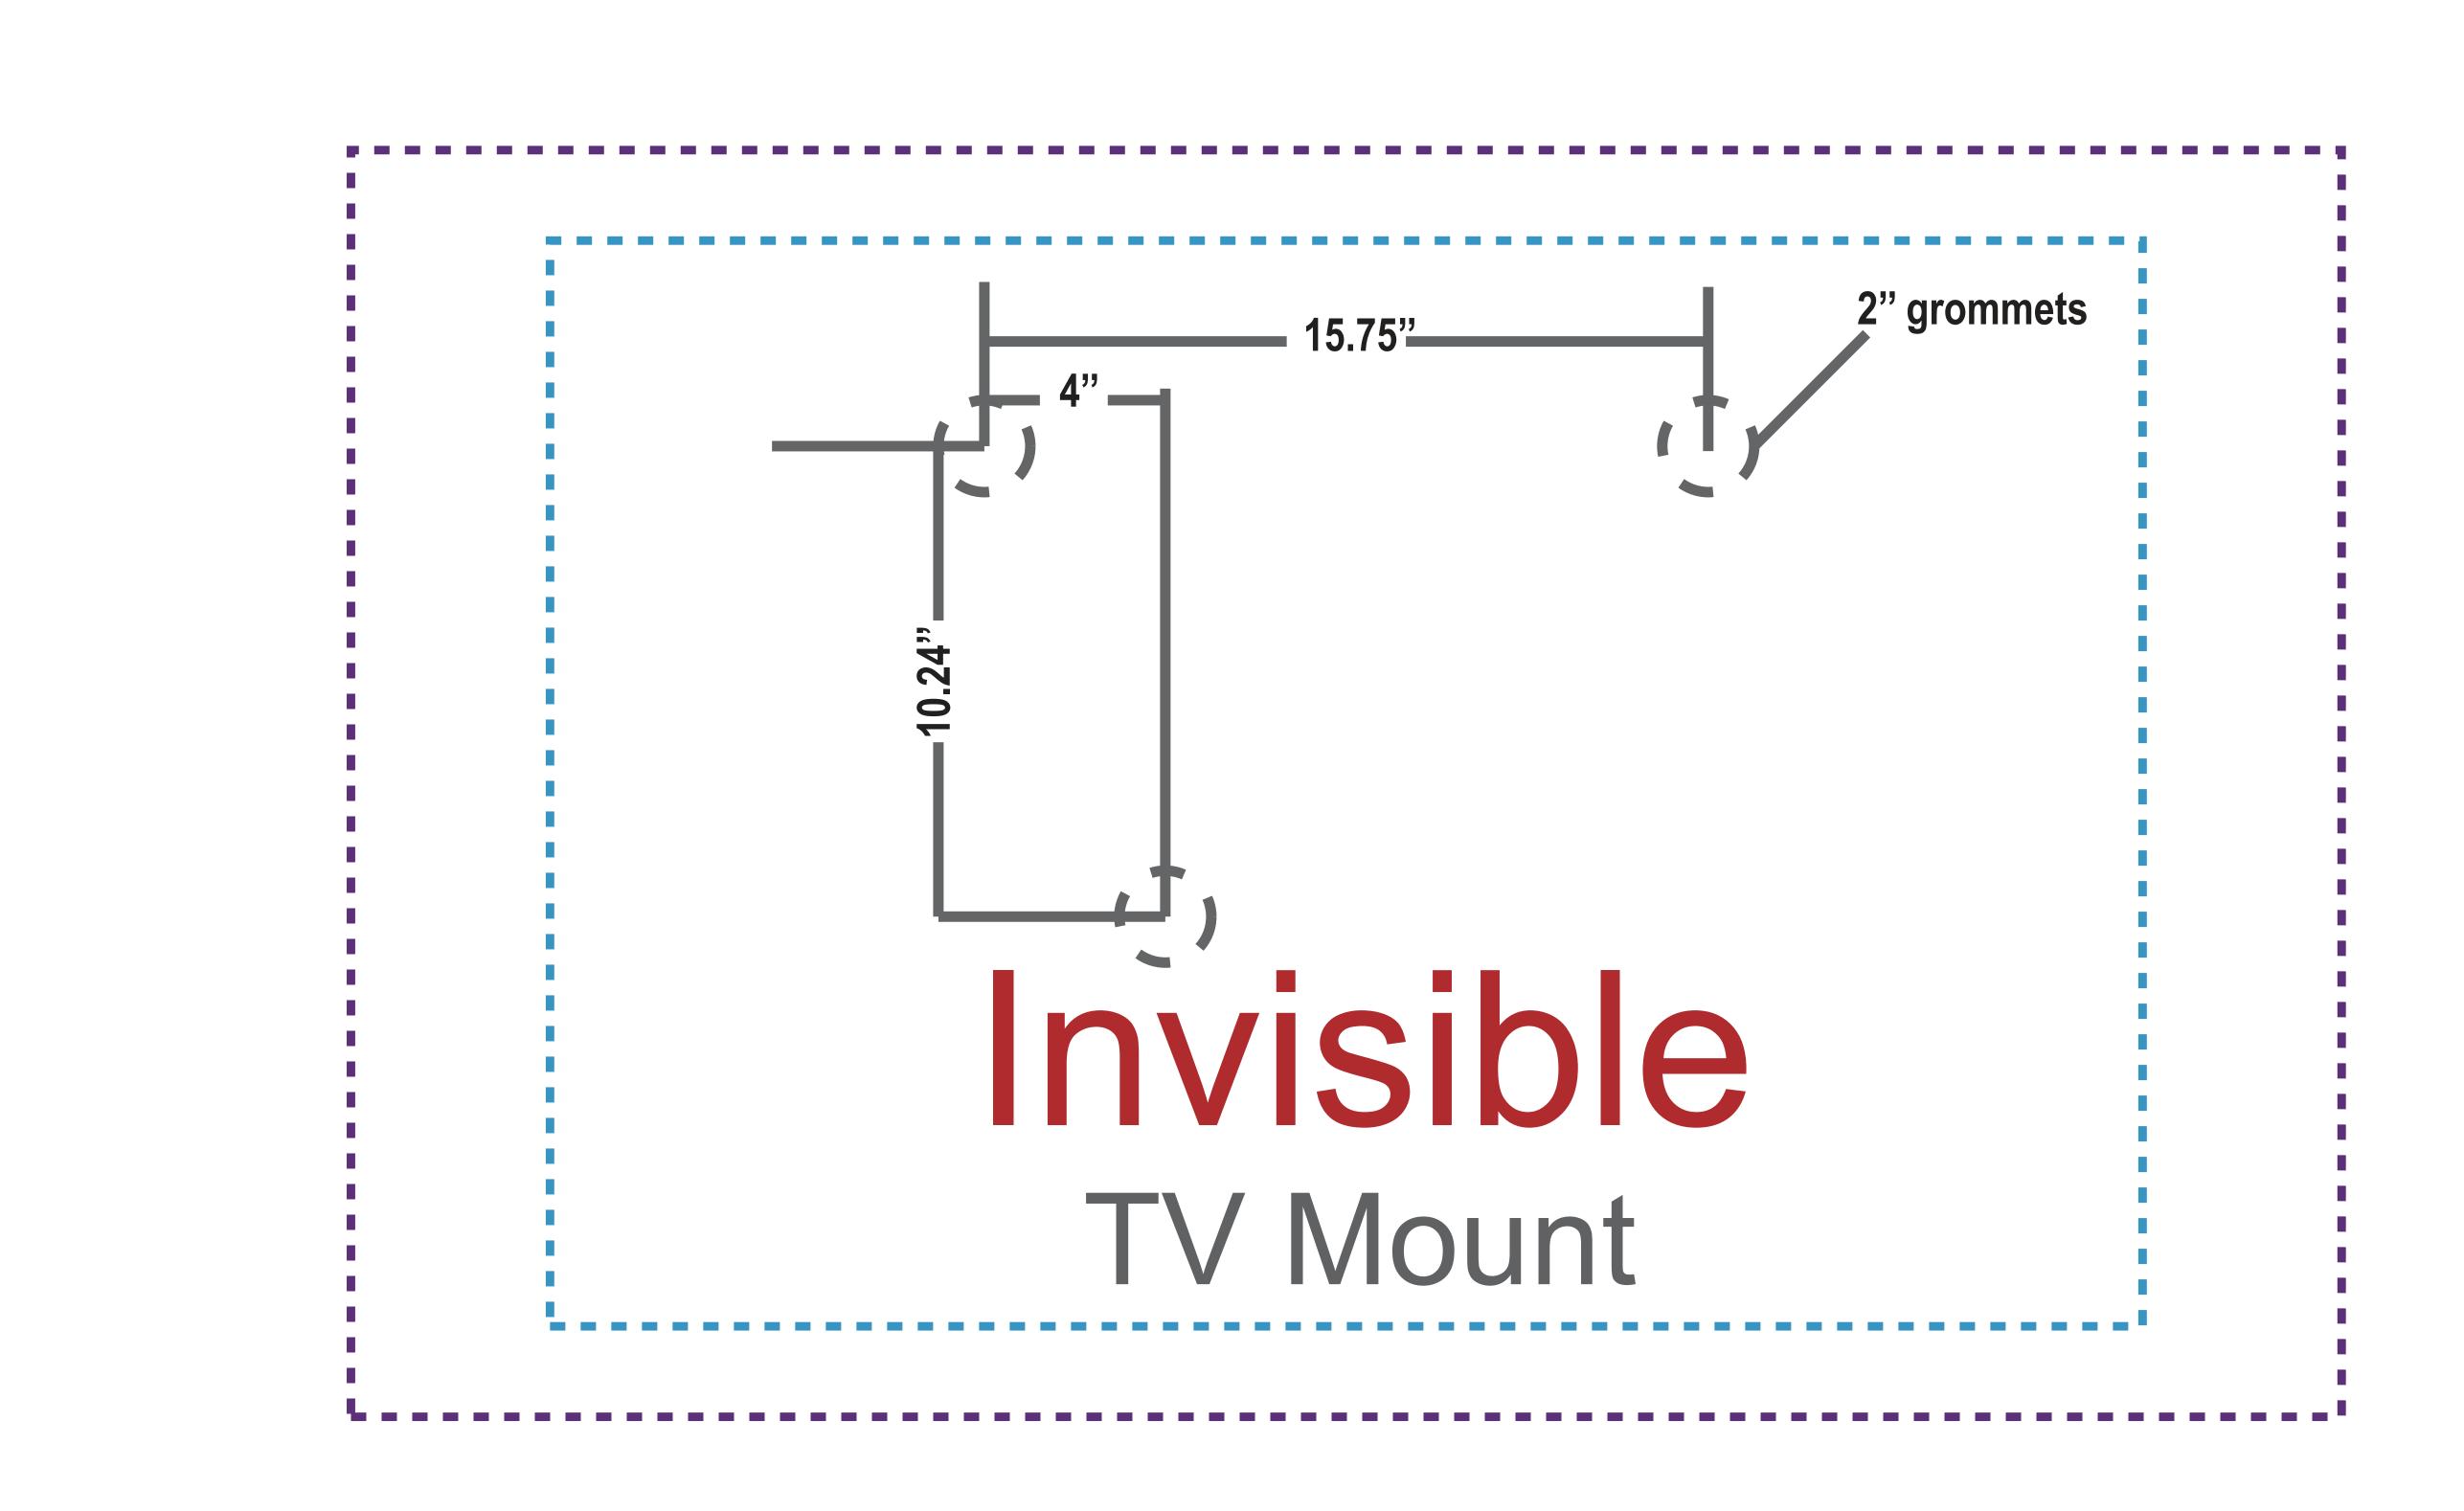

## 50% SCALE

Graphic Size
2950mm w x 2260mm h(116.2" w x 88.9" h )

Keep text and important images inside of green line.

Graphic Size with Bleed
3050mm w x 2320mm h(120" w x 91.3" h )

TV Mount
Keep text and important images
Outside of purple or blue line.
32" TV Area
34.6" w x 23.6"h

40" TV Area
43.3" w x 27.6"h
Top view

CMYK color
Resolutions must be 72-125 ppi
All fonts must be created to outlines
Embed all images in final document
Save final document as PDF for print

\*When using 22L & 22R please allow for 3.5" of graphic overlap

when connecting multiple panels.