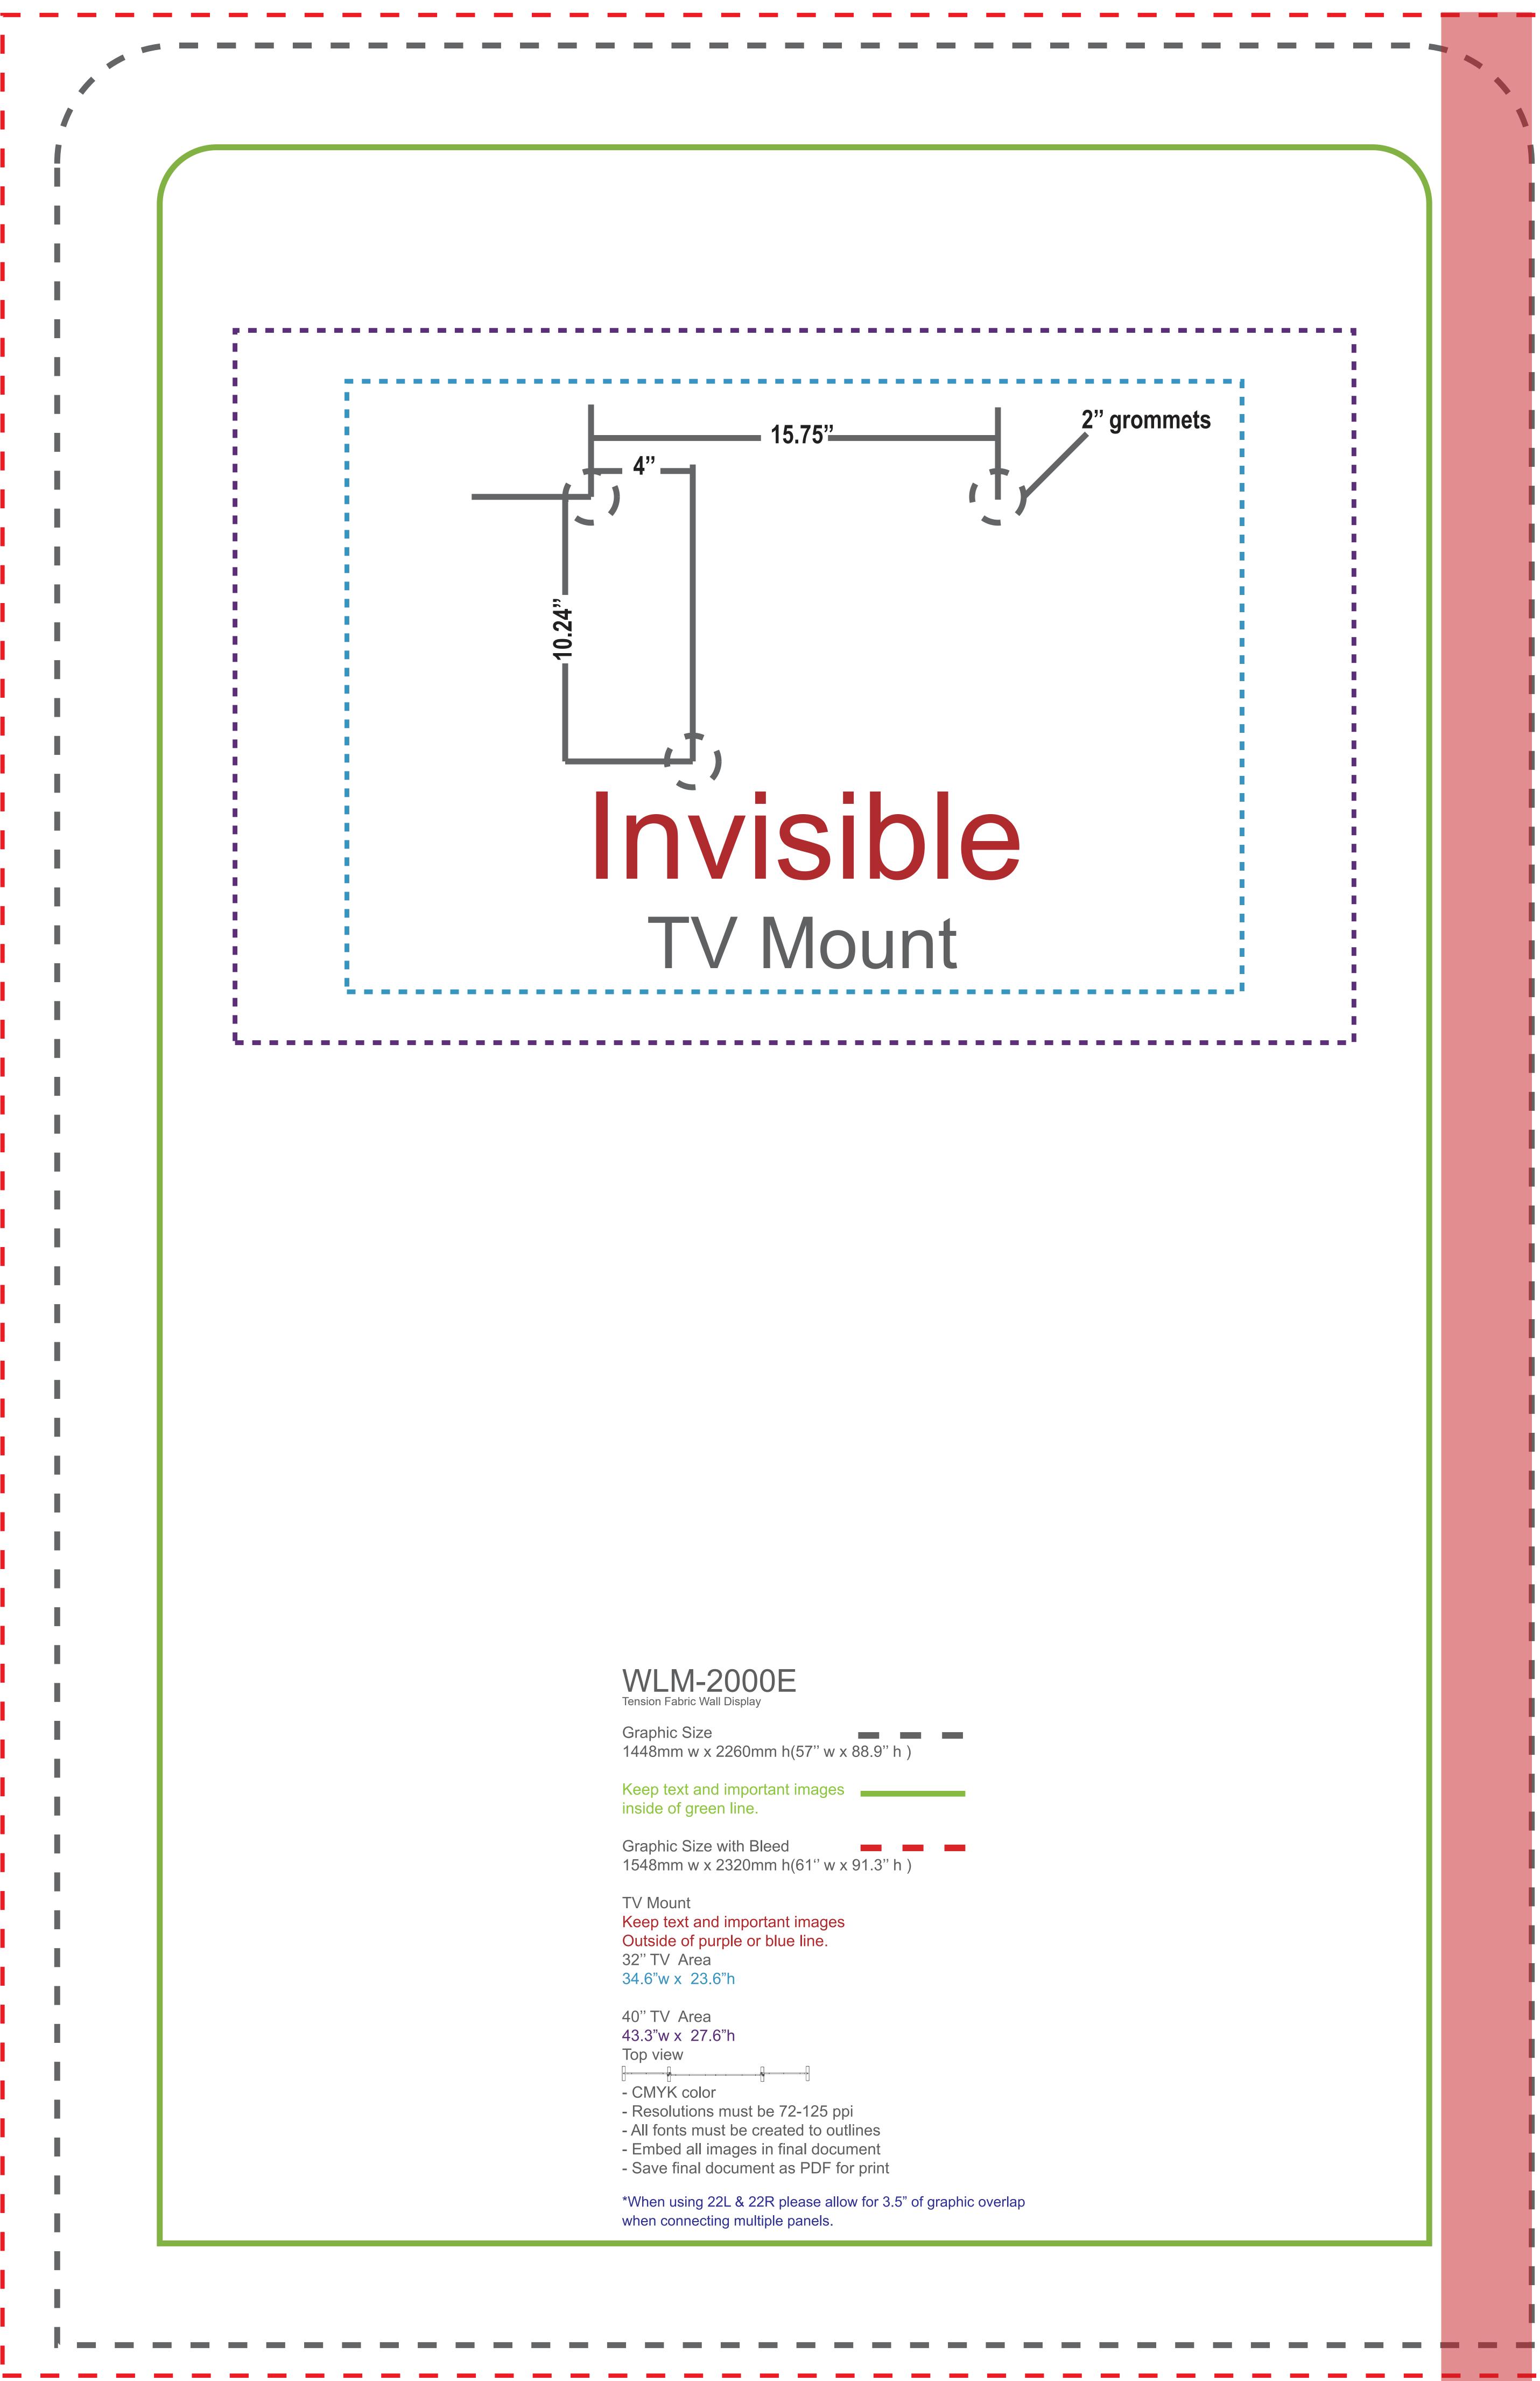

## 50% SCALE

Graphic Size
2950mm w x 2260mm h(116.2" w x 88.9" h )

Keep text and important images inside of green line.

Graphic Size with Bleed
3050mm w x 2320mm h(120" w x 91.3" h )

TV Mount
Keep text and important images
Outside of purple or blue line.
32" TV Area
34.6" w x 23.6"h

40" TV Area
43.3" w x 27.6"h
Top view

CMYK color
Resolutions must be 72-125 ppi
All fonts must be created to outlines
Embed all images in final document
Save final document as PDF for print

\*When using 22L & 22R please allow for 3.5" of graphic overlap

when connecting multiple panels.