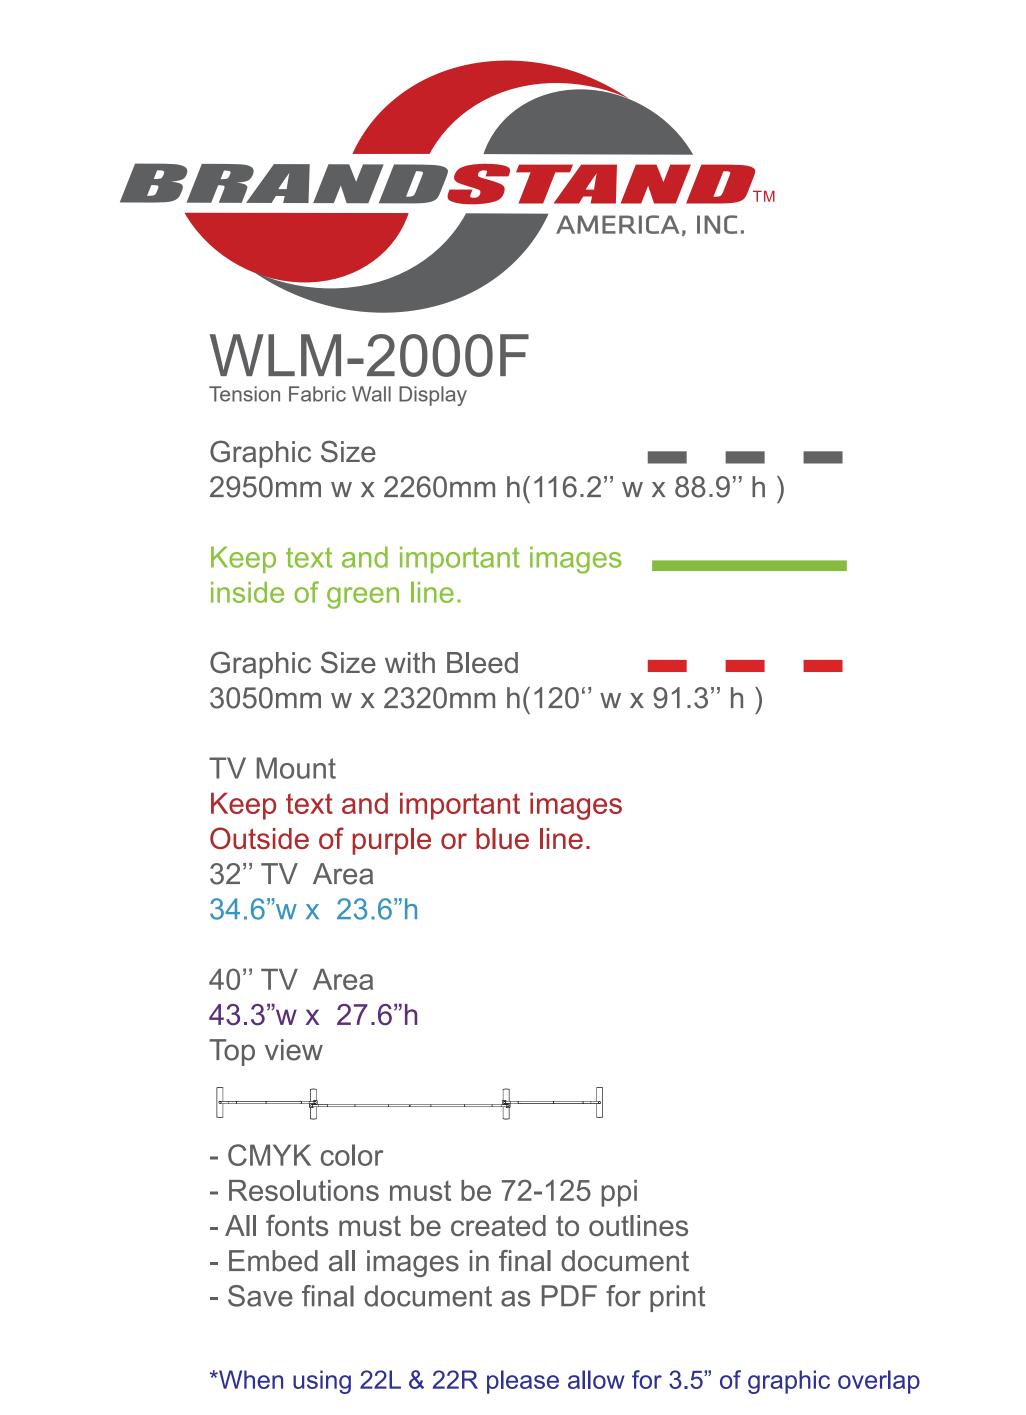

# 50% SCALI





## WLIVI-2000A-R Tension Fabric Wall Display

Graphic Size

1448mm w x 2447mm h(57" w x 96.3" h)

Keep text and important images

Graphic Size with Bleed — — — — — — — 1548mm w x 2507mm h(61" w x 98.7" h)

- CMYK color
- Resolutions must be 72-125 ppi
- All fonts must be created to outlines
   Embed all images in final document
- Save final document as PDF for print

\*When using 22L & 22R please allow for 3.5" of graphic overlap when connecting multiple panels.

# VVLIVI-2000A-L Tension Fabric Wall Display

#### 

Keep text and important images inside of green line.

### Graphic Size with Bleed \_\_ \_ \_ \_ \_

. 1548mm w x 2507mm h(61" w x 98.7" h) Top view

### 

- CMYK color
- Resolutions must be 72-125 ppi
- All fonts must be created to outlines
   Embed all images in final documen