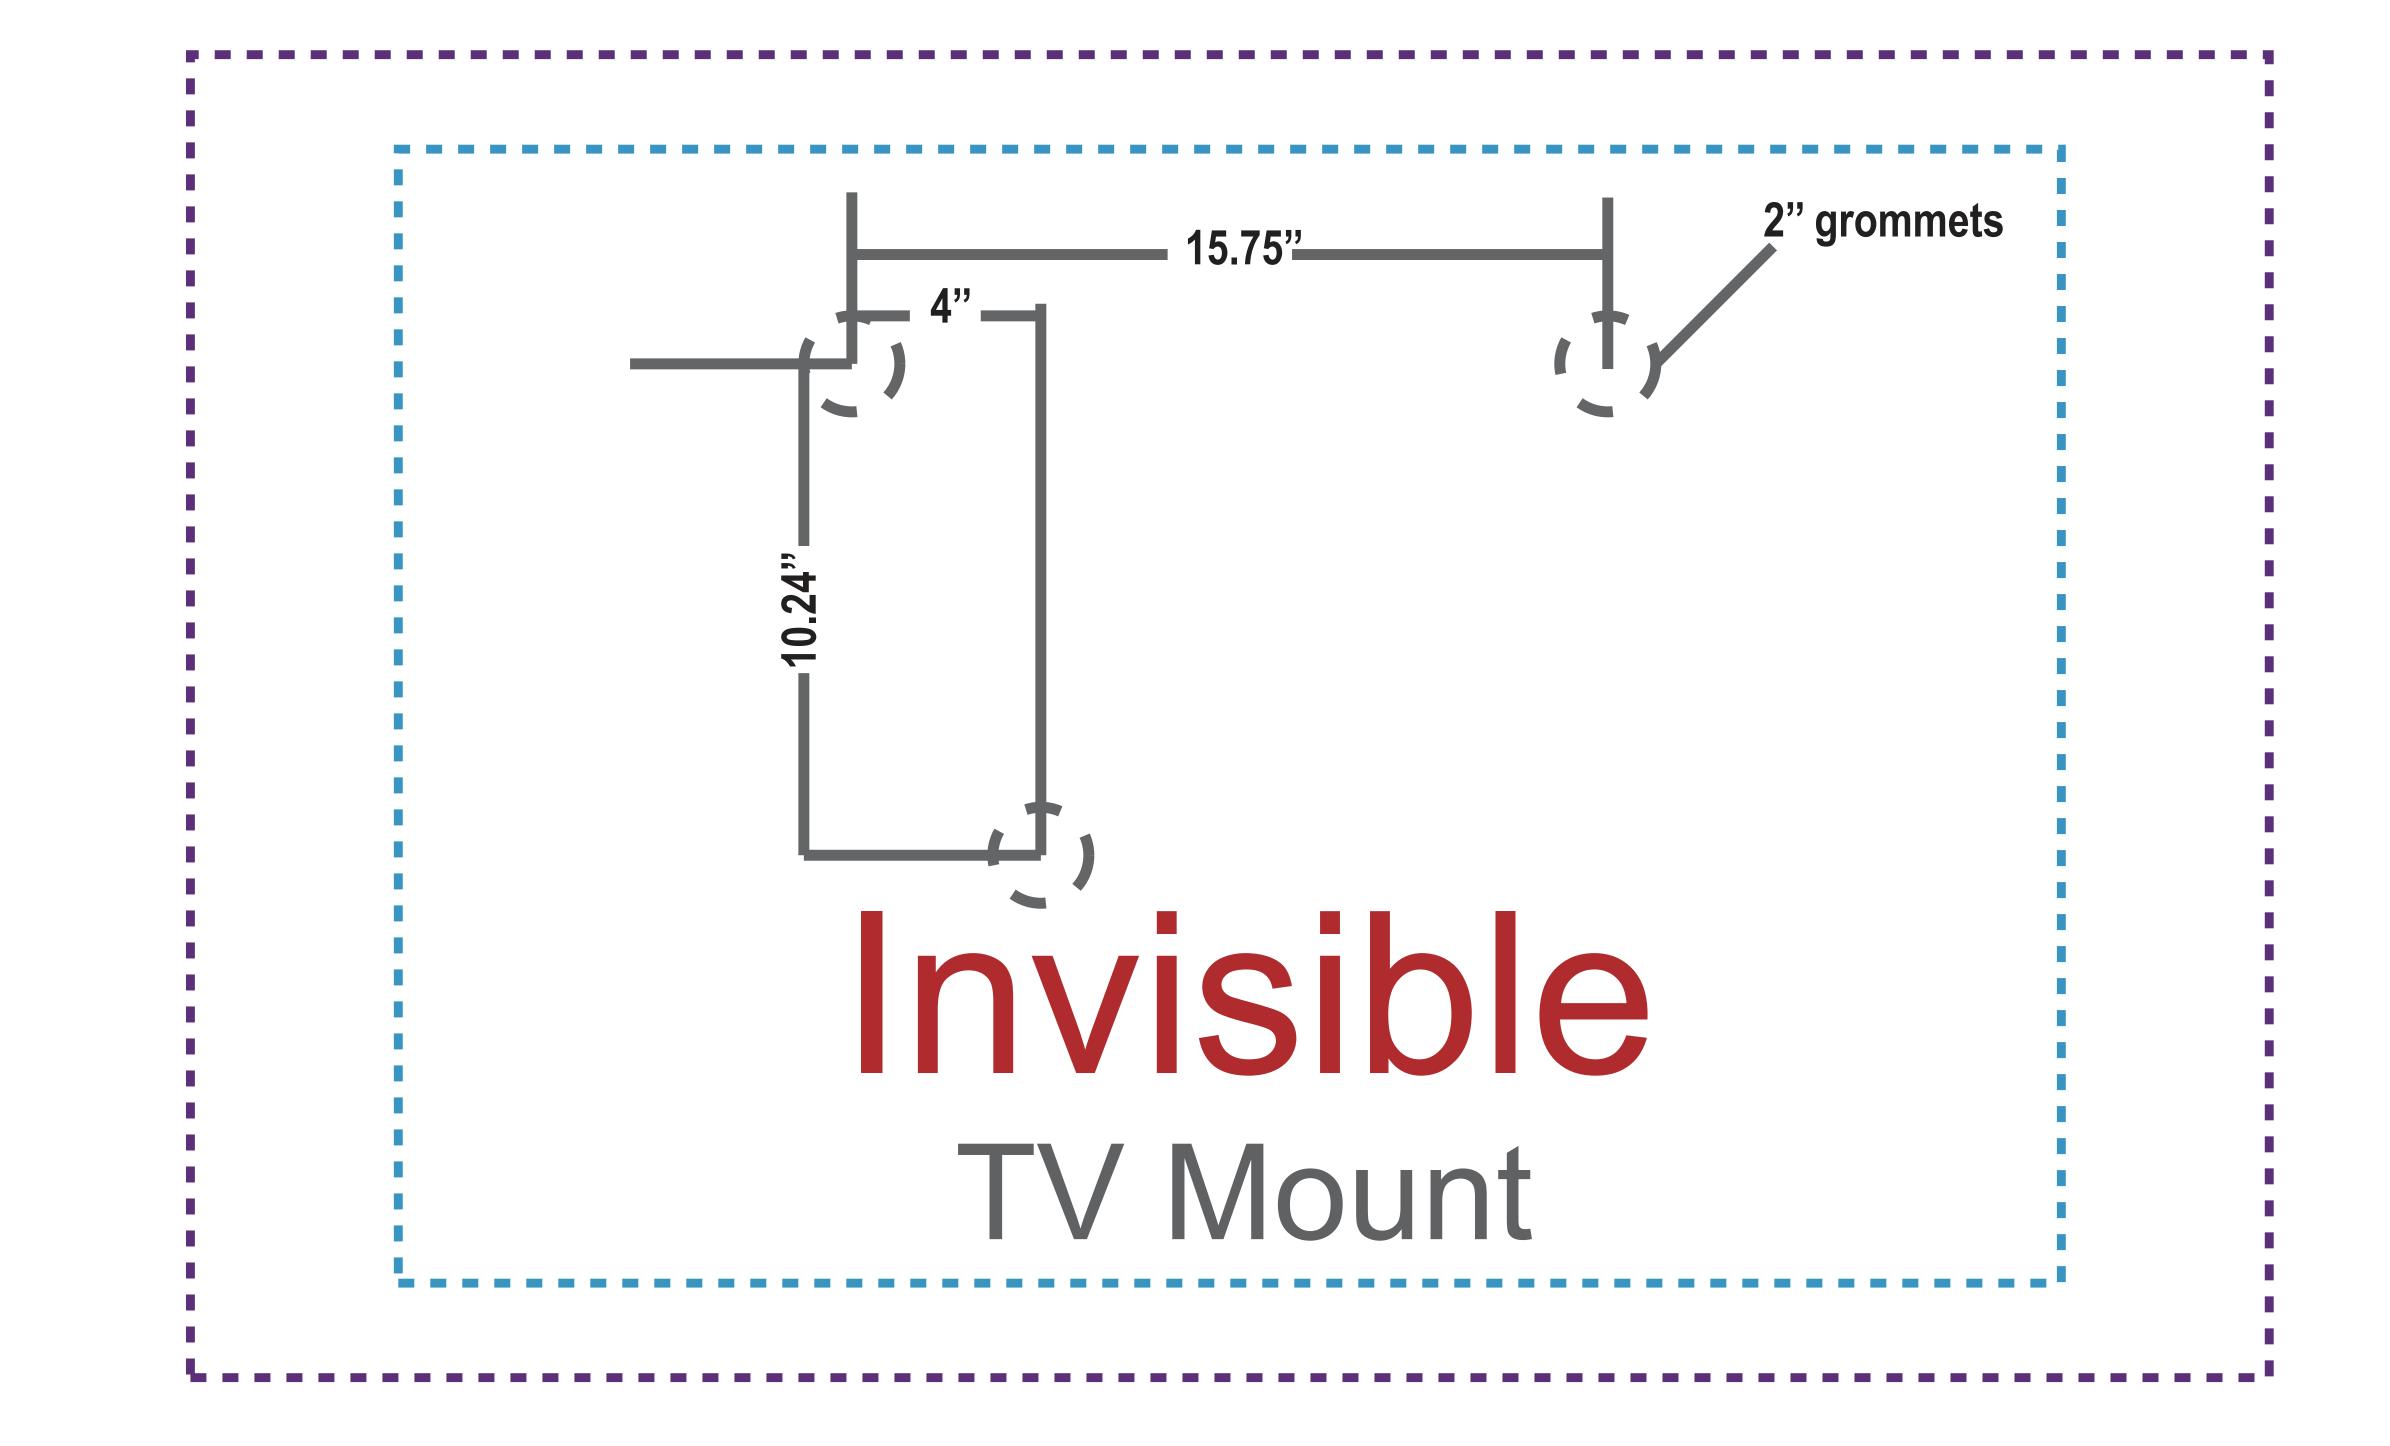

# 50% SCALI





## WLIVI-2000A-R Tension Fabric Wall Display

Graphic Size

1448mm w x 2447mm h(57" w x 96.3" h)

Keep text and important images

Graphic Size with Bleed — — — — — — — 1548mm w x 2507mm h(61" w x 98.7" h)

- CMYK color
- Resolutions must be 72-125 ppi
- All fonts must be created to outlines
   Embed all images in final document
- Save final document as PDF for print

\*When using 22L & 22R please allow for 3.5" of graphic overlap when connecting multiple panels.

# VVLIVI-2000A-L Tension Fabric Wall Display

#### 

Keep text and important images inside of green line.

### Graphic Size with Bleed \_\_ \_ \_ \_ \_

. 1548mm w x 2507mm h(61" w x 98.7" h) Top view

### 

- CMYK color
- Resolutions must be 72-125 ppi
- All fonts must be created to outlines
   Embed all images in final docum