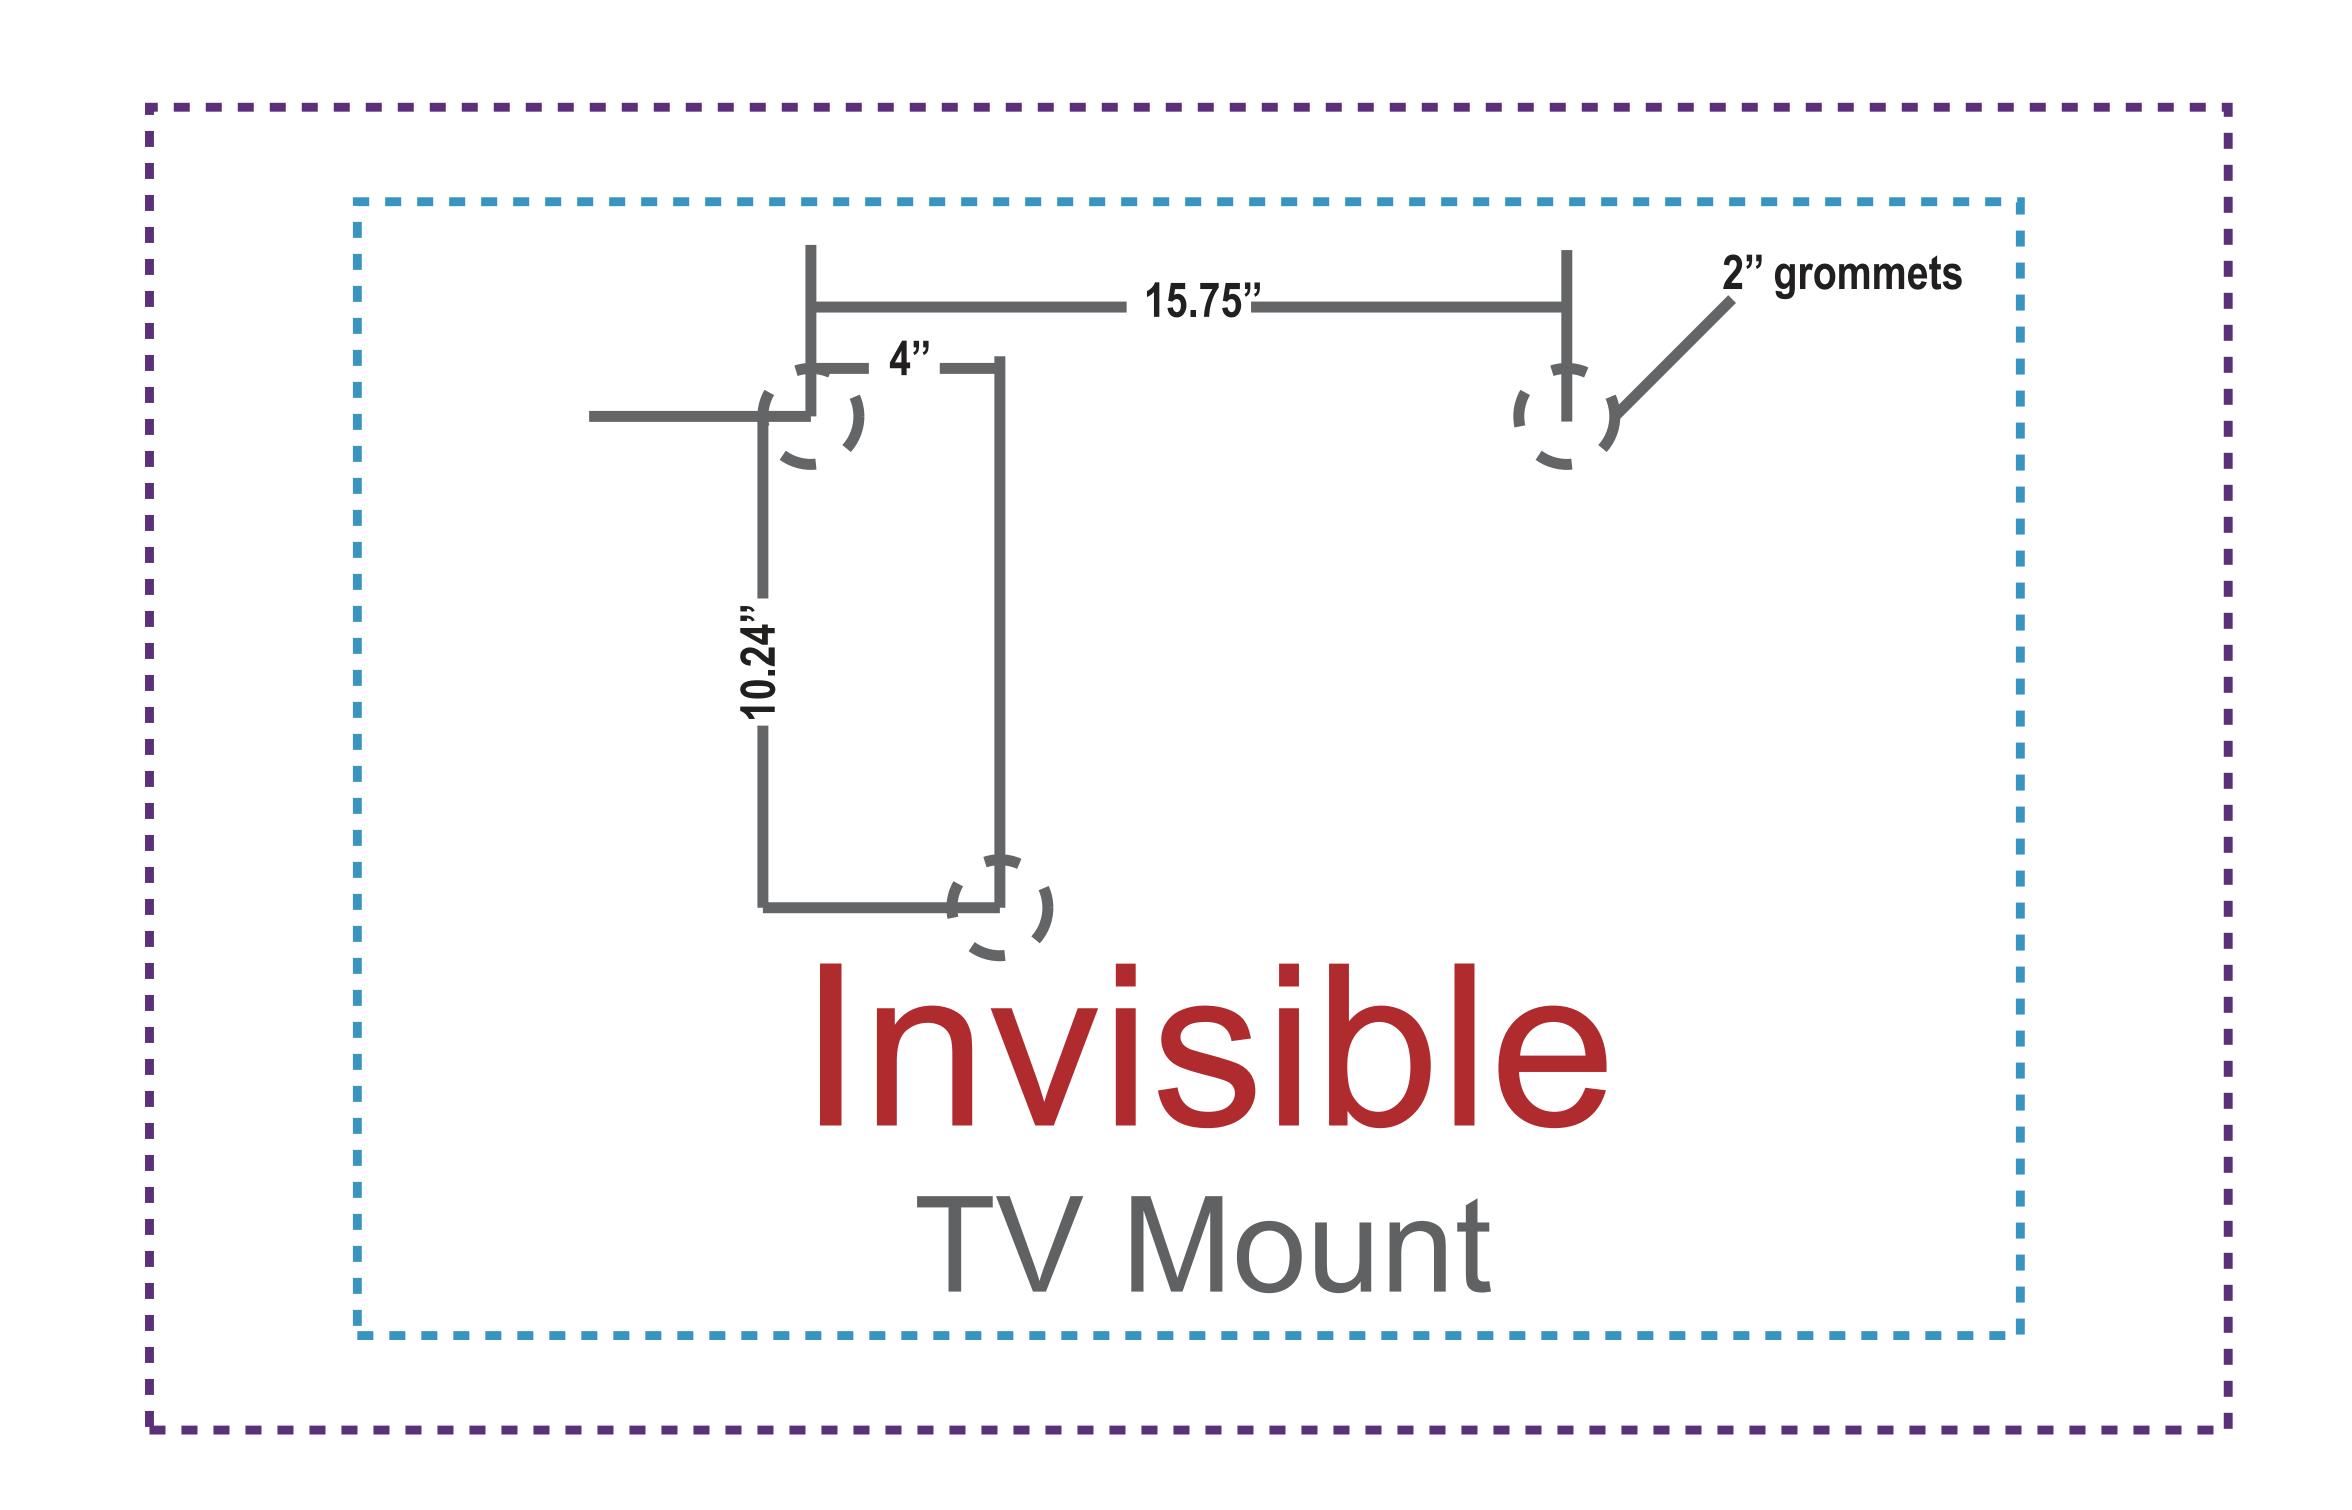

Keep text and important images ———— All fonts must be created to outlines

\_\_\_\_\_

Keep text and important images inside of green line. Graphic Size with Bleed \_\_\_\_\_ 3050mm w x 2320mm h(120" w x 91.3" h) when connecting multiple panels. Keep text and important images Outside of purple or blue line. 32" TV Area 34.6"w x 23.6"h 40" TV Area 43.3"w x 27.6"h Top view 

WLM-200F
Tension Fabric Wall Display \*When using 22L & 22R please allow for 3.5" of graphic overlap - Save final document as PDF for print

Keep text and important images inside of green line. Graphic Size with Bleed \_\_\_\_\_ 3050mm w x 2320mm h(120" w x 91.3" h) \*When using 22L & 22R please allow for 3.5" of graphic overlap when connecting multiple panels. TV Mount Keep text and important images Outside of purple or blue line. 32" TV Area 34.6"w x 23.6"h 40" TV Area 43.3"w x 27.6"h Top view 