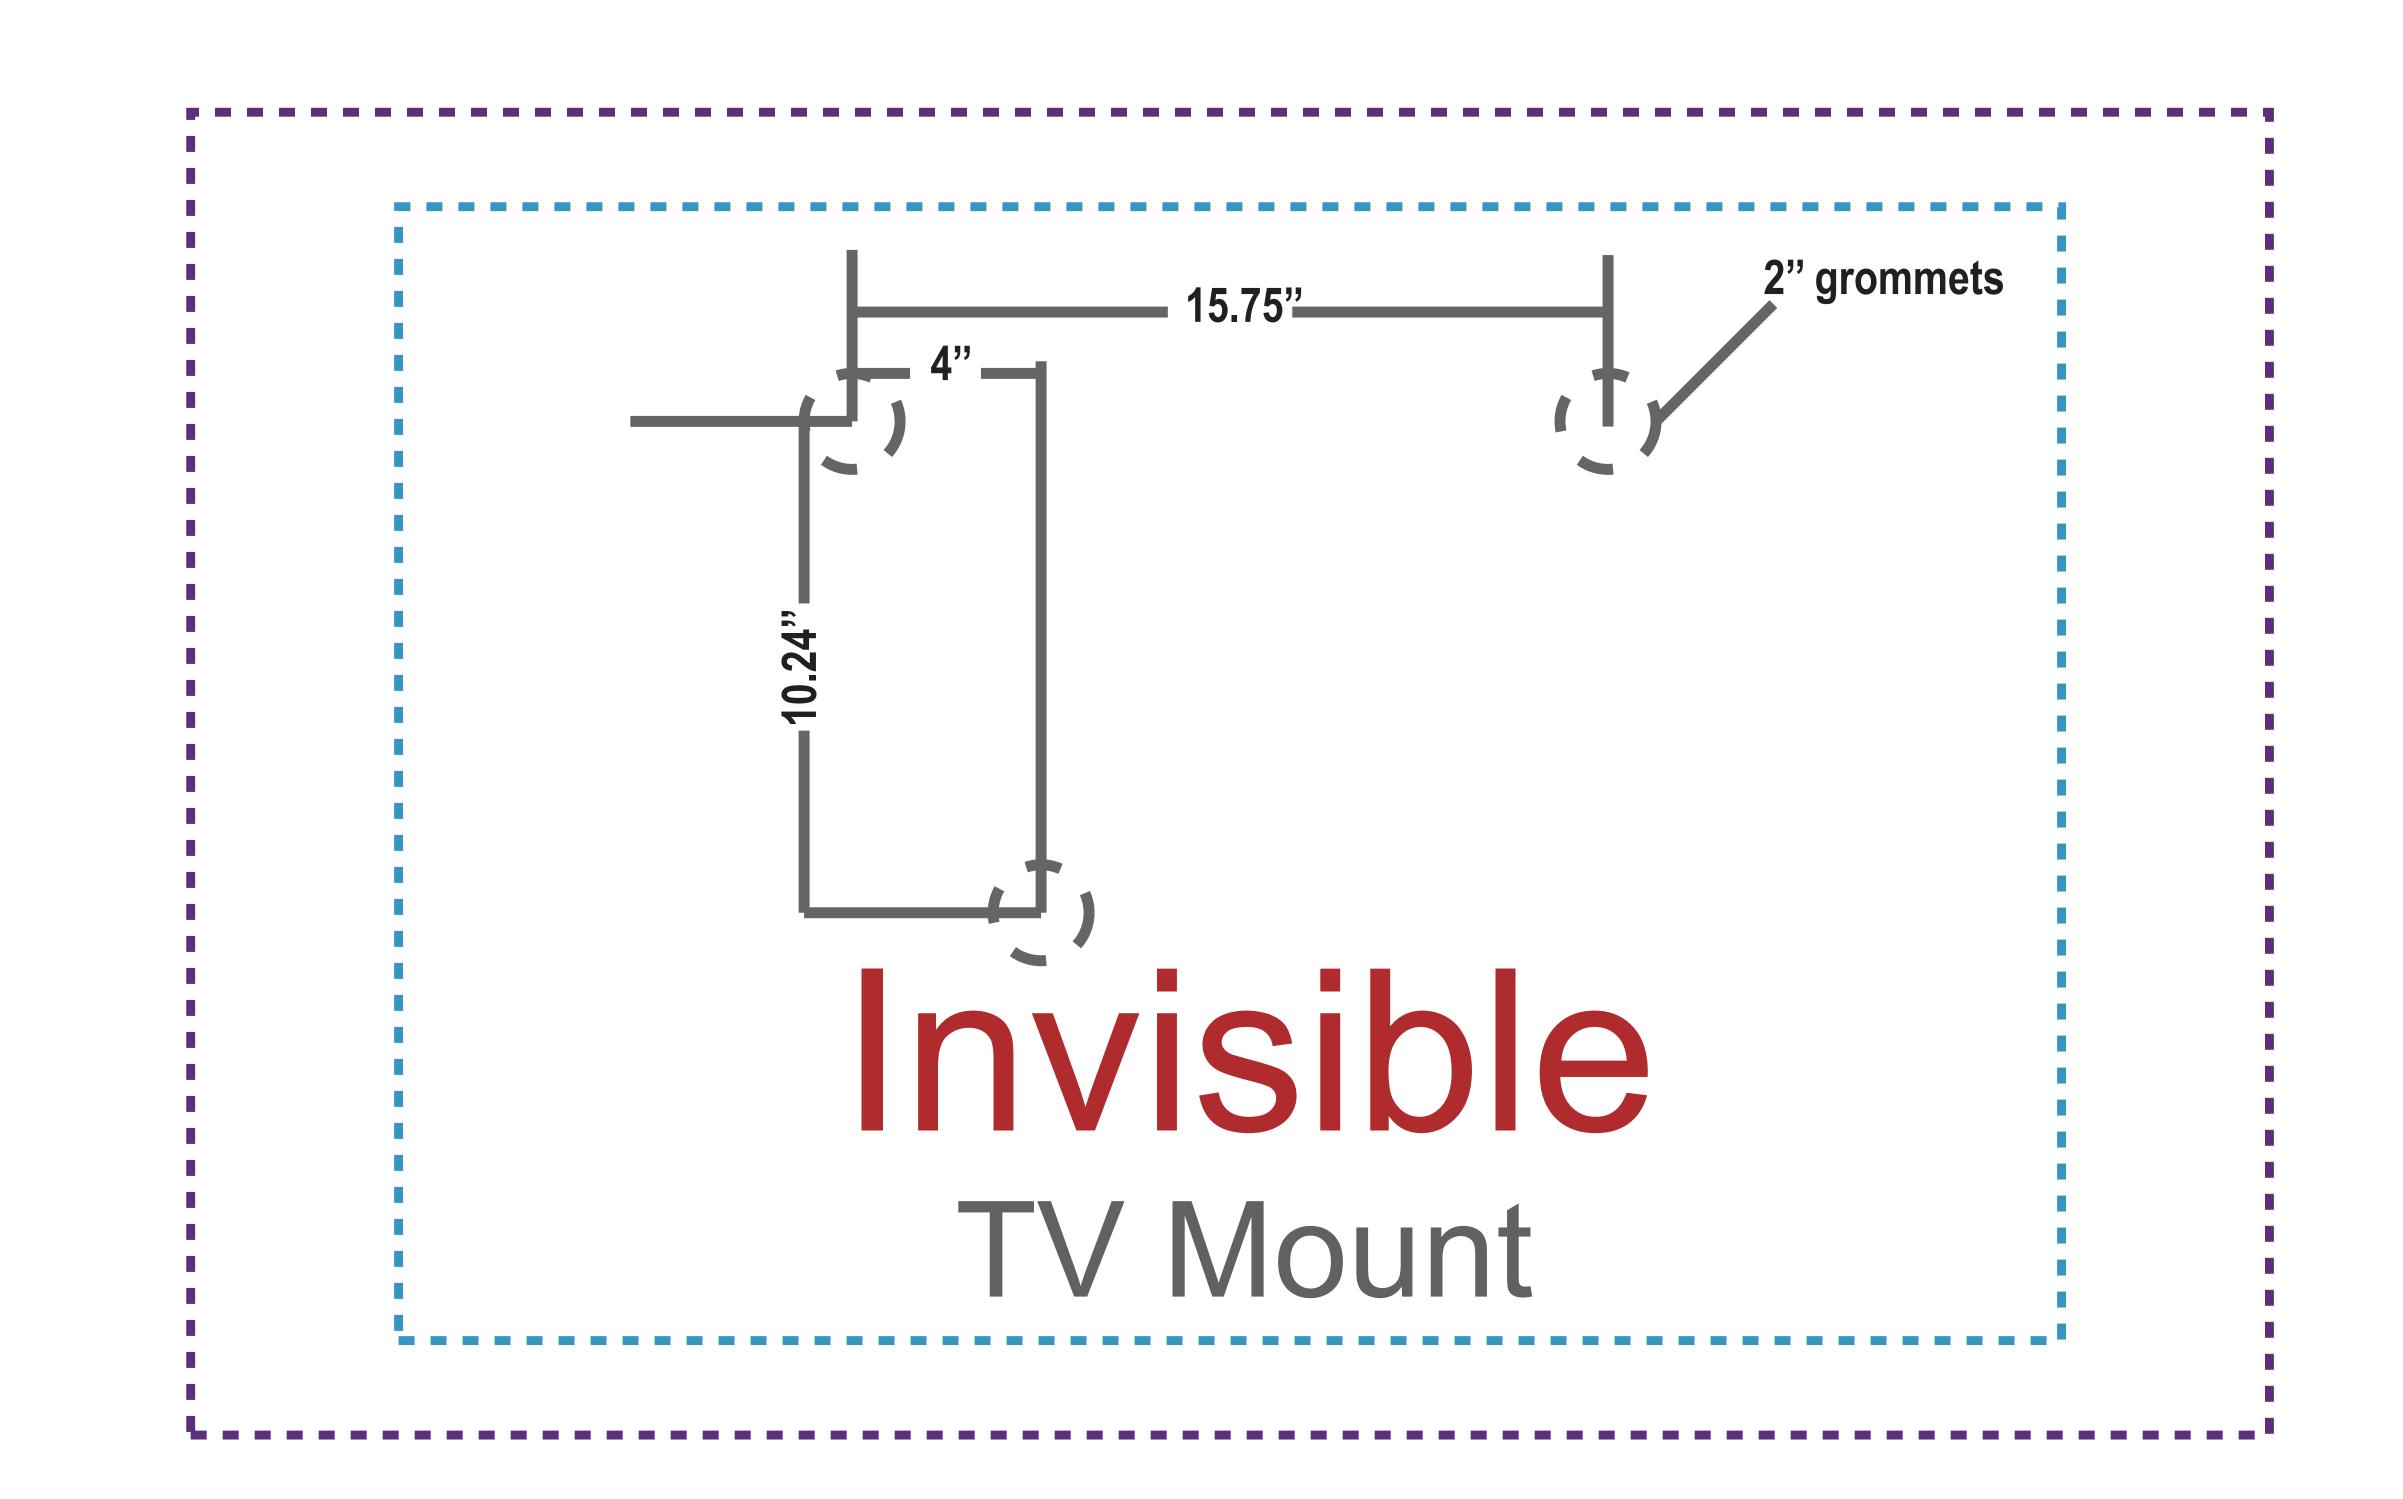

Keep text and important images ———— All fonts must be created to outlines

\_\_\_\_\_

Keep text and important images inside of green line. Graphic Size with Bleed \_\_\_\_\_ 3050mm w x 2320mm h(120" w x 91.3" h) when connecting multiple panels. Keep text and important images Outside of purple or blue line. 32" TV Area 34.6"w x 23.6"h 40" TV Area 43.3"w x 27.6"h Top view 

WLM-200F
Tension Fabric Wall Display \*When using 22L & 22R please allow for 3.5" of graphic overlap - Save final document as PDF for print

Keep text and important images inside of green line. Graphic Size with Bleed \_\_\_\_\_ 3050mm w x 2320mm h(120" w x 91.3" h) \*When using 22L & 22R please allow for 3.5" of graphic overlap when connecting multiple panels. TV Mount Keep text and important images Outside of purple or blue line. 32" TV Area 34.6"w x 23.6"h 40" TV Area 43.3"w x 27.6"h Top view 