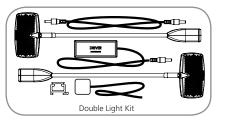

| Extension Light Kit |
|---------------------|

We are continually improving and modifying our product range and reserve the right to vary the specifications without prior notice. All dimensions and weights quoted are approximate and we accept no responsibility for variance. E&OE. See Graphic Templates for graphic bleed specifications.

Extension Light Kit: 20"l x 6"w x 2"h 508mm(l) x 152mm(w) x 51mm(h)

Approximate Shipping Weight: Double Light Kit: 4 lbs / 1.81 kg

Extension Light Kit: 2 lbs / .91 kg