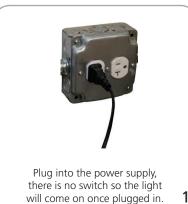

- Projects cool white light
- Low voltage 12 watt

dimensions.

- Straight arm with adjustable head

additional information:

- UL approved
- One year warranty against manufacturer defects



| Extension Light Kit |
|---------------------|



We are continually improving and modifying our product range and reserve the right to vary the specifications without prior notice. All dimensions and weights quoted are approximate and we accept no responsibility for variance. E&OE. See Graphic Templates for graphic bleed specifications.

Extension Light Kit: 20"l x 6"w x 2"h 508mm(l) x 152mm(w) x 51mm(h)

Approximate Shipping Weight: Double Light Kit: 4 lbs / 1.81 kg

Extension Light Kit: 2 lbs / .91 kg





## Attach Light to Dovetail









Hook into channel profile.





## **Connect Power**