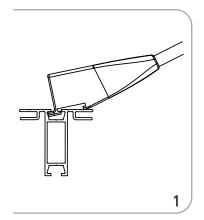

el
- Black coated exterior
- Projects cool white light
- Low voltage 12 watt

dimensions.

- Straight arm with adjustable head

additional information:

- UL approved
- One year warranty against manufacturer defects



| Extension Light Kit |
|---------------------|



We are continually improving and modifying our product range and reserve the right to vary the specifications without prior notice. All dimensions and weights quoted are approximate and we accept no responsibility for variance. E&OE. See Graphic Templates for graphic bleed specifications.

Extension Light Kit: 20"l x 6"w x 2"h 508mm(l) x 152mm(w) x 51mm(h)

Approximate Shipping Weight: Double Light Kit: 4 lbs / 1.81 kg

Extension Light Kit: 2 lbs / .91 kg





## Attach Light to Dovetail









Hook into channel profile.





## **Connect Power**