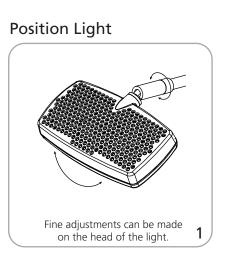

- Mounts on dovetails and extrusion channel
- Black coated exterior
- Projects cool white light
- Low voltage 12 watt

dimensions.

- Straight arm with adjustable head

additional information:

- UL approved
- One year warranty against manufacturer defects