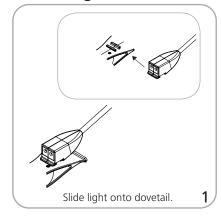

nts on dovetails and extrusion channel
- Black coated exterior
- Projects cool white light
- Low voltage 12 watt

dimensions.

- Straight arm with adjustable head

additional information:

- UL approved
- One year warranty against manufacturer defects



| Extension Light Kit |
|---------------------|



We are continually improving and modifying our product range and reserve the right to vary the specifications without prior notice. All dimensions and weights quoted are approximate and we accept no responsibility for variance. E&OE. See Graphic Templates for graphic bleed specifications.

Extension Light Kit: 20"l x 6"w x 2"h 508mm(l) x 152mm(w) x 51mm(h)

Approximate Shipping Weight: Double Light Kit: 4 lbs / 1.81 kg

Extension Light Kit: 2 lbs / .91 kg





## Attach Light to Dovetail









Hook into channel profile.





## **Connect Power**