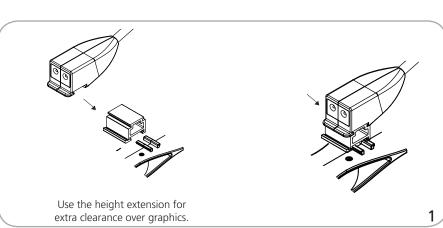

| Extension Light Kit |
|---------------------|

We are continually improving and modifying our product range and reserve the right to vary the specifications without prior notice. All dimensions and weights quoted are approximate and we accept no responsibility for variance. E&OE. See Graphic Templates for graphic bleed specifications.

Extension Light Kit: 20"l x 6"w x 2"h 508mm(l) x 152mm(w) x 51mm(h)

Approximate Shipping Weight: Double Light Kit: 4 lbs / 1.81 kg

Extension Light Kit: 2 lbs / .91 kg