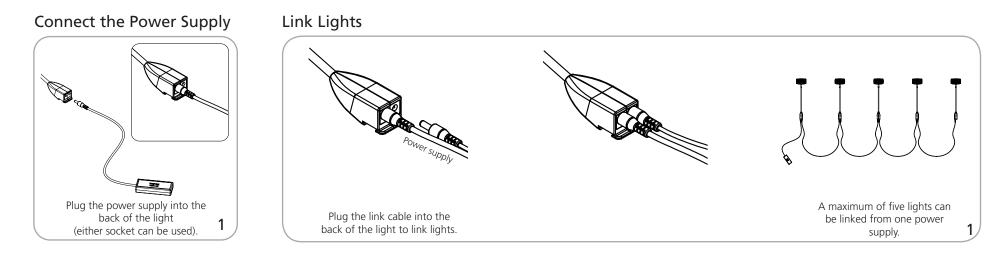

icate a clear message.



- Mounts on dovetails and extrusion channel
- Black coated exterior
- Projects cool white light
- Low voltage 12 watt

dimensions.

- Straight arm with adjustable head

additional information:

- UL approved
- One year warranty against manufacturer defects



| Extension Light Kit |
|---------------------|



We are continually improving and modifying our product range and reserve the right to vary the specifications without prior notice. All dimensions and weights quoted are approximate and we accept no responsibility for variance. E&OE. See Graphic Templates for graphic bleed specifications.

Extension Light Kit: 20"l x 6"w x 2"h 508mm(l) x 152mm(w) x 51mm(h)

Approximate Shipping Weight: Double Light Kit: 4 lbs / 1.81 kg

Extension Light Kit: 2 lbs / .91 kg





## Attach Light to Dovetail









Hook into channel profile.





## **Connect Power**