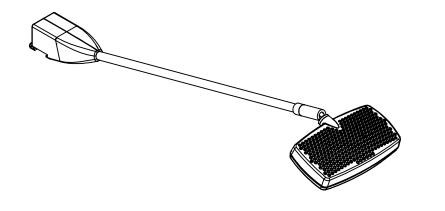

## **LED Arm Light- Flood**

## LUM-LED4-ORL-B LUM-LED4-ORL-EXT

Incorporate modern, bright LED light into your display and draw attention to your brand and message with elegance. With a contemporary profile, you can modernize your display, set the stage, and better communicate a clear message.

- Mounts on dovetails and extrusion channel
- Black coated exterior
- Projects cool white light
- Low voltage 12 watt

dimensions.

- Straight arm with adjustable head

additional information:

- UL approved
- One year warranty against manufacturer defects