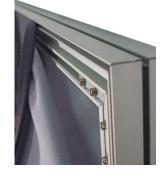

### **Product Features**

The Aspen Fabric Frame System is the perfect blend of class and versatility, great for the retail environment. The sleek, silver frames, available in various widths and heights, create a sophisticated look for your fabric graphic. With the rubber beading edge, simply push the graphics into the frame's recessed grooves to install. remove graphic and replace as current trends change. hang from the ceiling, affix to the wall, or stand on the floor using different accessories.

## Shipping Dimensions 52.5" x 13" x 6" Package Includes

- (8) Aluminum Frame sections
- (8) Corner Brackets
- (4) Frame Connectors
- (2) Feet
- (1) Travel Bag
- (2) Tools