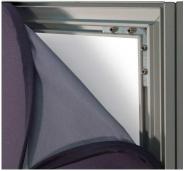

### **Product Features**

The Aspen Fabric Frame System is the perfect blend of class and versatility, great for the retail environment. The sleek, silver frames, available in various widths and heights, create a sophisticated look for your fabric graphic. With the rubber beading edge, simply push the graphics into the frame's recessed grooves to install. remove graphic and replace as current trends change. hang from the ceiling, affix to the wall, or stand on the floor using different accessories.