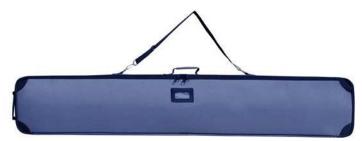

## Shipping Dimensions 52.5" x 13" x 6" Package Includes

- (8) Aluminum Frame sections
- (8) Corner Brackets
- (4) Frame Connectors
- (2) Feet
- (1) Travel Bag
- (2) Tools