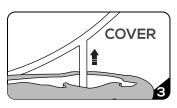

Pull graphic up from bottom of frame and close zippers.

Screw legs into base.

Set up frame, snap tubes together.

Drape bottom of graphic over the bottom of the frame. Thread the "legs" through and insert them into the base. Pull graphic halfway up the frame.