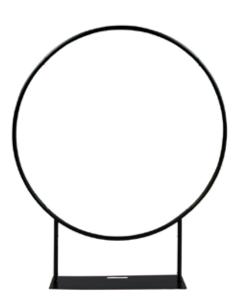

## PRODUCT DESCRIPTION

Introducing Round EZ Extend Displays! Score big attention with this simple hoop frame covered in stunning custom graphics. Signature lightweight aluminum snap tubes connect together. Single- or double-sided fabric pillowcase graphic easily zips taut. Steel base provides stability. Available in 3', 5' and 7' diameters.

Welded frame design (bottom support)