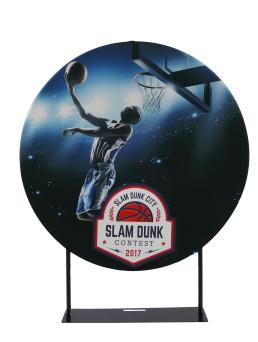

## PRODUCT DESCRIPTION

Introducing Round EZ Extend Displays! Score big attention with this simple hoop frame covered in stunning custom graphics. Signature lightweight aluminum snap tubes connect together. Single- or double-sided fabric pillowcase graphic easily zips taut. Steel base provides stability. Available in 3', 5' and 7' diameters.