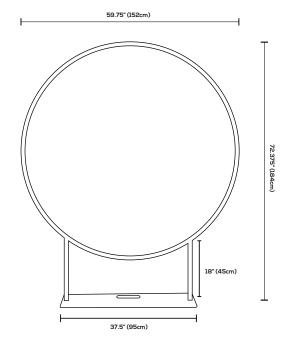

| DISPLAY DIMENSIONS                              | 59.75"W x 72.375"H x 10"D                         |
|-------------------------------------------------|---------------------------------------------------|
| GRAPHIC SIZE                                    | 59.75"W x 59.75"H                                 |
| GRAPHIC MATERIAL                                |                                                   |
| Dye-Sublimated Stretch Fabric                   |                                                   |
| GRAPHIC FINISHING                               |                                                   |
| Pillowcase finishing and zipper sewn across top |                                                   |
| DISPLAY CONSTRUCTION                            |                                                   |
| Aluminum frame and steel base                   |                                                   |
| SHIPPING WEIGHTS & DIMENSIONS                   |                                                   |
| Shipping Weight                                 | 20 lbs (stand only)<br>21 lbs (frame and graphic) |
| Shipping Dimensions                             | 48.5"L x 13"W x 5"H                               |
| LARGE QUANTITY FREIGHT                          |                                                   |
| Freight Shipping                                | 36 boxes per 48"L x 40"W x 70"H skid              |
| Freight Weight                                  | 765 lbs (frame only)<br>801 lbs (frame & graphic) |
| GRAPHIC TURN AROUND TIME                        |                                                   |
| 2 business days after proof approval            |                                                   |
| AVAILABLE ACCESSORIES                           |                                                   |
| EZ Tube LED Lights (Black or Silver)            |                                                   |
| AVAILABILI                                      | TY CA and PA                                      |
|                                                 |                                                   |