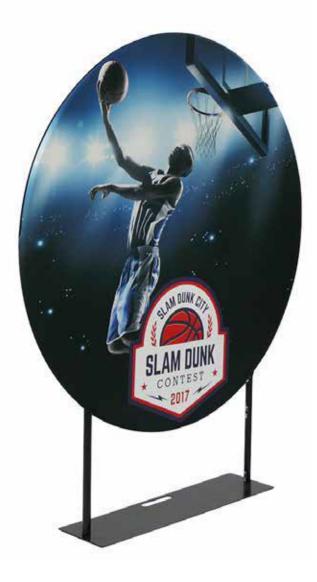

## EZ EXTEND CIRCLE 5 DISPLAY EZ EXTEND DISPLAYS PRODUCT CODE: EZ-EC60X72

## PRODUCT DESCRIPTION

Introducing Round EZ Extend Displays! Score big attention with this simple hoop frame covered in stunning custom graphics. Signature lightweight aluminum snap tubes connect together. Single- or double-sided fabric pillowcase graphic easily zips taut. Steel base provides stability. Available in 3', 5' and 7' diameters.

| DISPLAY DIMENSIONS                              | 59.75"W x 72.375"H x 10"D                         |
|-------------------------------------------------|---------------------------------------------------|
| GRAPHIC SIZE                                    | 59.75"W x 59.75"H                                 |
| GRAPHIC MATERIAL                                |                                                   |
| Dye-Sublimated Stretch Fabric                   |                                                   |
| GRAPHIC FINISHING                               |                                                   |
| Pillowcase finishing and zipper sewn across top |                                                   |
| DISPLAY CONSTRUCTION                            |                                                   |
| Aluminum frame and steel base                   |                                                   |
| SHIPPING WEIGHTS & DIMENSIONS                   |                                                   |
| Shipping Weight                                 | 20 lbs (stand only)<br>21 lbs (frame and graphic) |
| Shipping Dimensions                             | 48.5"L x 13"W x 5"H                               |
| LARGE QUANTITY FREIGHT                          |                                                   |
| Freight Shipping                                | 36 boxes per 48"L x 40"W x 70"H skid              |
| Freight Weight                                  | 765 lbs (frame only)<br>801 lbs (frame & graphic) |
| GRAPHIC TURN AROUND TIME                        |                                                   |
| 2 business days after proof approval            |                                                   |
| AVAILABLE ACCESSORIES                           |                                                   |
| EZ Tube LED Lights (Black or Silver)            |                                                   |
| AVAILABILI                                      | TY CA and PA                                      |
|                                                 |                                                   |