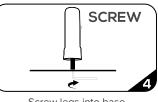

Pull graphic up from bottom of frame and close zippers.

Screw legs into base.

Set up frame, snap tubes together.

Drape bottom of graphic over the bottom of the frame. Thread the "legs" through and insert them into the base. Pull graphic halfway up the frame.