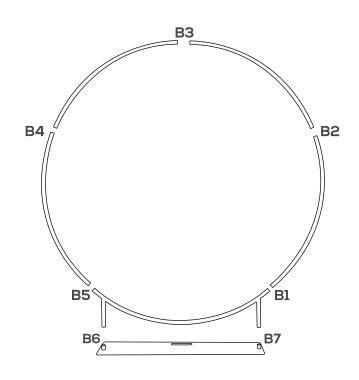

## EZ EXTEND CIRCLE DISPLAY INSTRUCTIONS The following instructions are compatible with all shapes and sizes of Round EZ Extend frames.

Connect numbered tubes together.

Push button down and insert tube.

Pull graphic up from bottom of frame and close zippers.

Screw legs into base.

Set up frame, snap tubes together.

Drape bottom of graphic over the bottom of the frame. Thread the "legs" through and insert them into the base. Pull graphic halfway up the frame.