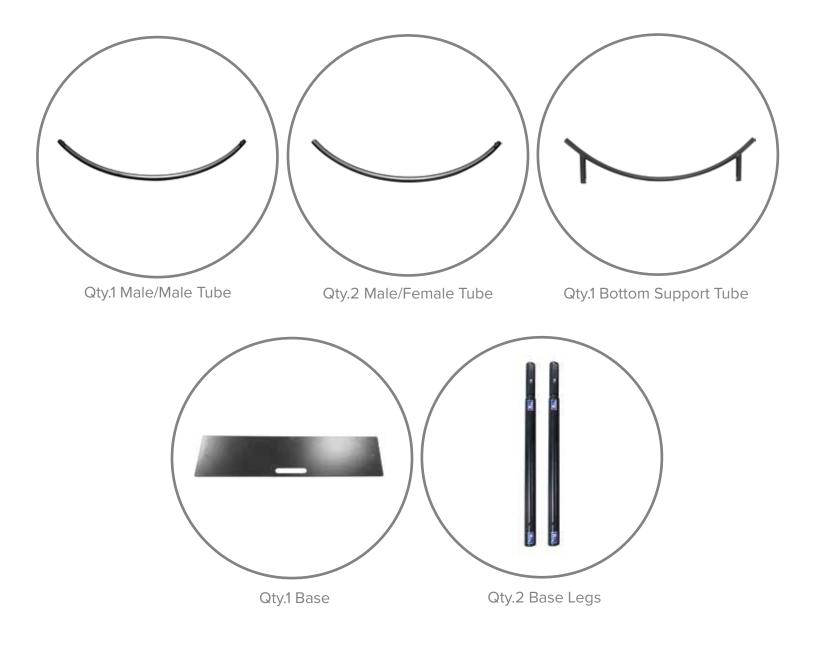

|
| Freight Weight                                  | 765 lbs (frame only)<br>801 lbs (frame & graphic) |
| GRAPHIC TURN AROUND TIME                        |                                                   |
| 2 business days after proof approval            |                                                   |
| AVAILABLE ACCESSORIES                           |                                                   |
| EZ Tube LED Lights (Black or Silver)            |                                                   |
| AVAILABILI                                      | TY CA and PA                                      |
|                                                 |                                                   |







Welded frame design (bottom support)



## **PARTS LIST**



## EZ EXTEND CIRCLE DISPLAY INSTRUCTIONS The following instructions are compatible with all shapes and sizes of Round EZ Extend frames.





Connect numbered tubes together.



Push button down and insert tube.



Pull graphic up from bottom of frame and close zippers.



Screw legs into base.







Set up frame, snap tubes together.

Drape bottom of graphic over the bottom of the frame. Thread the "legs" through and insert them into the base. Pull graphic halfway up the frame.

Close zipper over the top of the frame.