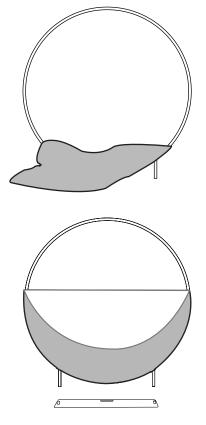

## EZ EXTEND CIRCLE DISPLAY INSTRUCTIONS The following instructions are compatible with all shapes and sizes of Round EZ Extend frames.

Connect numbered tubes together.

Push button down and insert tube.

Pull graphic up from bottom of frame and close zippers.

Screw legs into base.

Set up frame, snap tubes together.

Drape bottom of graphic over the bottom of the frame. Thread the "legs" through and insert them into the base. Pull graphic halfway up the frame.

Close zipper over the top of the frame.