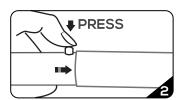

## EZ EXTEND CIRCLE DISPLAY INSTRUCTIONS The following instructions are compatible with all shapes and sizes of Round EZ Extend frames.

Connect numbered tubes together.

Push button down and insert tube.