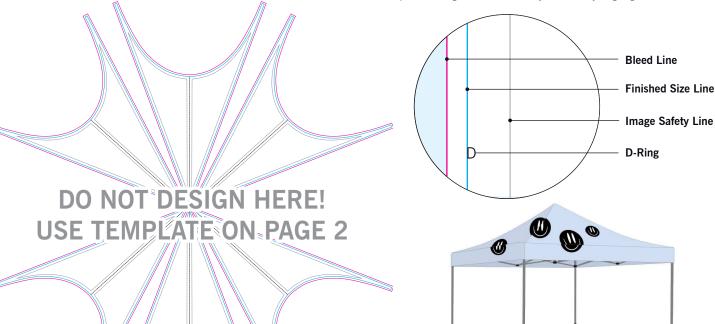

### **THINGS TO DO:**

- Extend all artwork out to the templates magenta bleed line.
- Keep text, logos & important images inside the gray image safety line or they might get cut off.
- · Outline all fonts.
- Embed all placed images.
- If using Adobe® Photoshop®, delete all template lines before submitting your file.
- Design with 100% opaque PANTONE® Color Bridge® colors for more accurate color repoduction.\*
- Submit all artwork files in CMYK color space mode.
- ONLY SAVE AND SEND PAGE 2 WITH YOUR ARTWORK.

## **THINGS TO KNOW:**

- The template is at 1:10 scale. DO NOT resize it.
- A minimum resolution of 800dpi is required for all raster (pixel) images.
   Higher resolutions are preferred.
- DO NOT alter the template in any way.
- DO NOT use any of the template spot colors in your artwork. Anything
  using these colors is viewed as part of the template and is automatically
  removed by our system.
- If multiple images are selected for a product, submit one file per image.
- For multiple print and/or double print products, please design on all layouts within the template even if the layout graphics are the same.