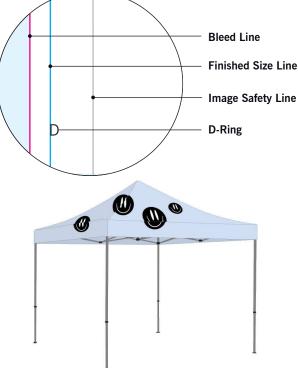

#### **BLEED LINE:**

The MAGENTA line shows the bleed line. Please extend artwork to this line if it goes to or past the finished size.

#### FINISHED SIZE LINE:

The CYAN line shows the finished size.

#### STITCHING LINE:

The BLACK line shows the stitching line.

#### **IMAGE SAFETY LINE:**

The GREY line shows the image safety line. Keep all text, logos & important images inside the safety line or they might get cut off.

Warning: We cannot guarantee artwork alignment across any seam. Complaints based on that will not be accepted.