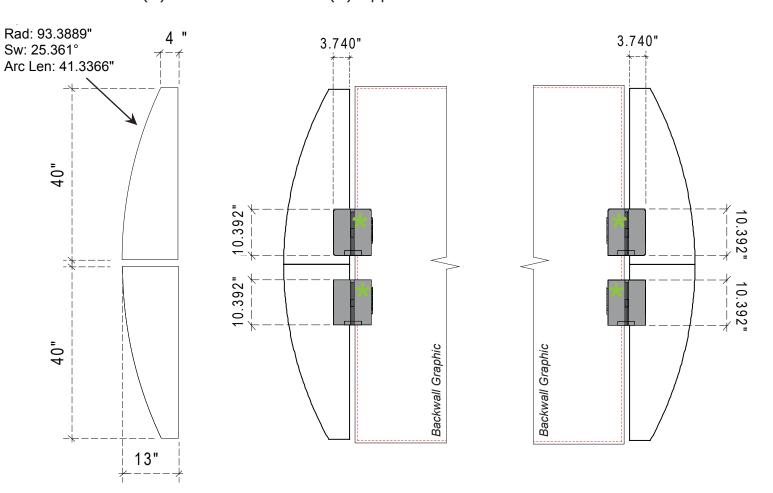

## Convex Wing 20' Unit includes (2) Bottom Panels and (2) Upper Panels

| Product Name: VK-2115            |
|----------------------------------|
| Process: Direct Print            |
| Material: 1/4" Sintra            |
| <b>Effective Date:</b> 11/1/2013 |