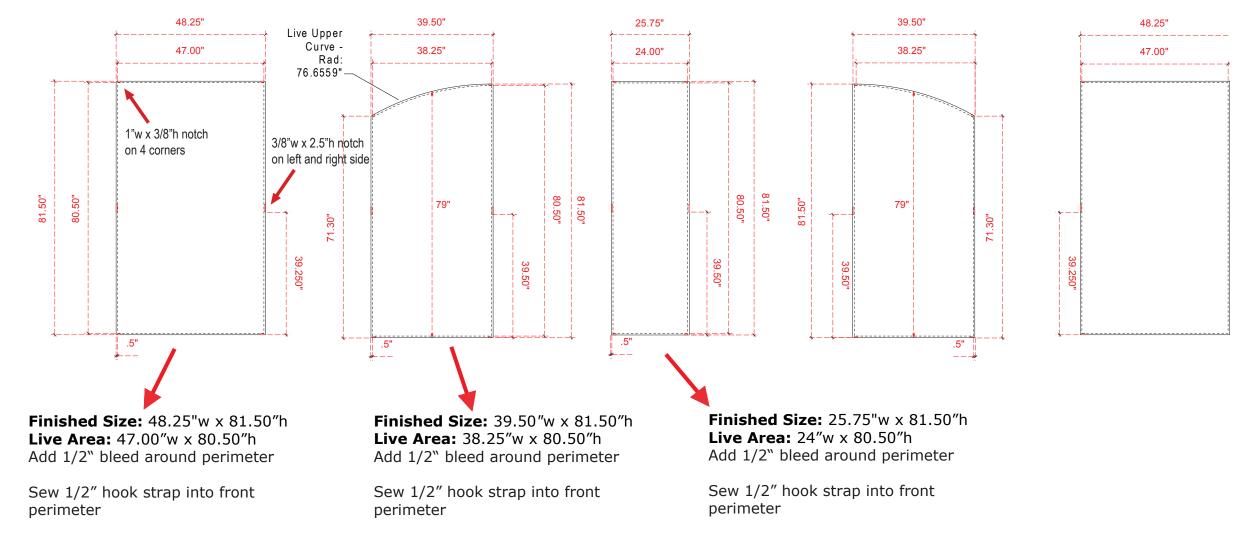

Sacagawea PS Backwall Graphic Dims VK-2115

Backwall Tension Fabric Graphics (Included)

**NOTE:** Graphic files must be @ 150 dpi Finished Size. DO NOT send Flattened Files. Production can not manipulate the content, proportion or color of these files.

Product Name: VK-2115Process: Kaleidoscope SelectMaterial: Poly Knit 9Effective Date: 11/1/2013

## Sacagawea PS Backwall and Accessories Graphic Dims VK-2115

Product Name: VK-2115

Process: Kaleidoscope Select

Material: Poly Knit 9

**Effective Date:** 11/1/2013

**NOTE:** Graphic files must be @ 150 dpi Finished Size. DO NOT send Flattened Files. Production can not manipulate the content, proportion or color of these files.