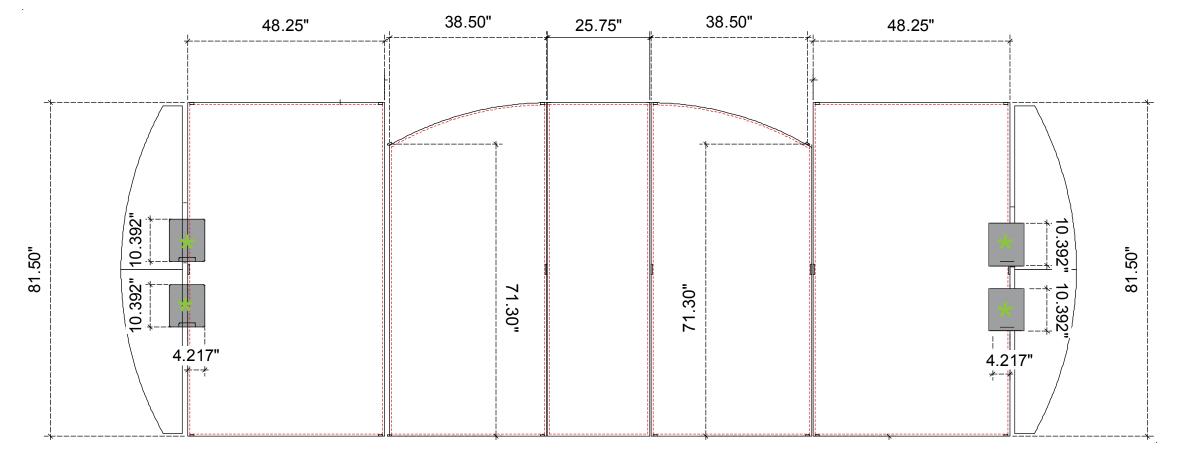

**NOTE:** The height of Literature Racks can be adjustable.

**NOTE:** When adding Monitors and Counters to the Sacagawea unit, portions of the graphic will be covered. Please design graphic layout according to suggested locations. **\*** 

**NOTE:** These dimensions are for graphic layout purposes. Graphic needs to be cut and test fitted to Sacagawea frame.

Sacagawea PS Wing Dims VK-2115

**NOTE:** Graphic files must be @ 150 dpi Finished Size. DO NOT send Flattened Files. Production can not manipulate the content, proportion or color of these files.