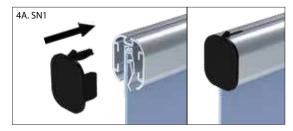

## If hanging from ceiling:

- 2A. Insert SnapGraphic™ gripper into SnapGraphic™ gripper bar.
- 3A. Insert hanging clips into SnapGraphic<sup>™</sup> gripper bar top channel (top bar only).
- 4A. Insert endcaps into SnapGraphic<sup>™</sup> gripper bar to complete assembly.

## If mounting on a wall:

- 2b. Slide wall mount brackets into SnapGraphic™ gripper bar inner channel.
- 3b. Screw wall mount brackets into the wall using screws and molly anchor provided.
- 4b. Insert SnapGraphic™ gripper into SnapGraphic™ gripper bar.
- 5b. Insert endcaps into SnapGraphic™ gripper bar to complete assembly.