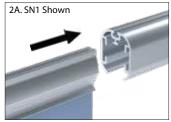

## If hanging from ceiling:

- 2A. Insert SnapGraphic™ gripper into SnapGraphic™ gripper bar.
- 3A. Insert hanging clips into SnapGraphic<sup>™</sup> gripper bar top channel (top bar only).
- 4A. Insert endcaps into SnapGraphic<sup>™</sup> gripper bar to complete assembly.

## If mounting on a wall:

- 2b. Slide wall mount brackets into SnapGraphic™ gripper bar inner channel.
- 3b. Screw wall mount brackets into the wall using screws and molly anchor provided.
- 4b. Insert SnapGraphic™ gripper into SnapGraphic™ gripper bar.
- 5b. Insert endcaps into SnapGraphic™ gripper bar to complete assembly.