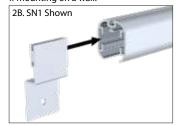

## If hanging from ceiling:

- 2A. Insert SnapGraphic™ gripper into SnapGraphic™ gripper bar.
- 3A. Insert hanging clips into SnapGraphic<sup>™</sup> gripper bar top channel (top bar only).
- 4A. Insert endcaps into SnapGraphic<sup>™</sup> gripper bar to complete assembly.