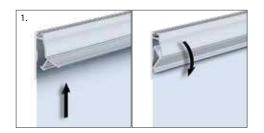

## SNAPGRAPHICS™ T HOLDERS

1. Insert graphic into open SnapGraphic™ gripper.

## If hanging from ceiling:

- 2A. Insert SnapGraphic™ gripper into SnapGraphic™ gripper bar.
- 3A. Insert hanging clips into SnapGraphic<sup>™</sup> gripper bar top channel (top bar only).
- 4A. Insert endcaps into SnapGraphic<sup>™</sup> gripper bar to complete assembly.

## If mounting on a wall:

- 2b. Slide wall mount brackets into SnapGraphic™ gripper bar inner channel.
- 3b. Screw wall mount brackets into the wall using screws and molly anchor provided.
- 4b. Insert SnapGraphic™ gripper into SnapGraphic™ gripper bar.
- 5b. Insert endcaps into SnapGraphic™ gripper bar to complete assembly.

NOTE: SnapGraphic<sup>™</sup> gripper bar shown below may differ from your model, but instructions remain the same.





If hanging from ceiling:







If mounting on a wall: