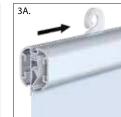

## If hanging from ceiling:

- 2A. Insert SnapGraphic™ gripper into SnapGraphic™ gripper bar.
- 3A. Insert hanging clips into SnapGraphic<sup>™</sup> gripper bar top channel (top bar only).
- 4A. Insert endcaps into SnapGraphic<sup>™</sup> gripper bar to complete assembly.

## If mounting on a wall:

- 2b. Slide wall mount brackets into SnapGraphic™ gripper bar inner channel.
- 3b. Screw wall mount brackets into the wall using screws and molly anchor provided.
- 4b. Insert SnapGraphic™ gripper into SnapGraphic™ gripper bar.
- 5b. Insert endcaps into SnapGraphic™ gripper bar to complete assembly.