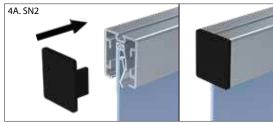

## If hanging from ceiling:

- 2A. Insert SnapGraphic™ gripper into SnapGraphic™ gripper bar.
- 3A. Insert hanging clips into SnapGraphic<sup>™</sup> gripper bar top channel (top bar only).
- 4A. Insert endcaps into SnapGraphic<sup>™</sup> gripper bar to complete assembly.