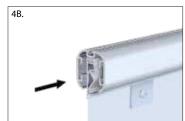

## If mounting on a wall:

- 2b. Slide wall mount brackets into SnapGraphic™ gripper bar inner channel.
- 3b. Screw wall mount brackets into the wall using screws and molly anchor provided.
- 4b. Insert SnapGraphic™ gripper into SnapGraphic™ gripper bar.
- 5b. Insert endcaps into SnapGraphic™ gripper bar to complete assembly.