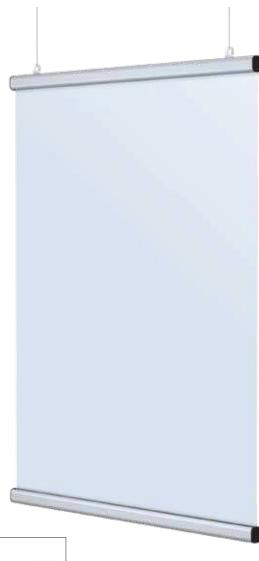

NOTE: SnapGraphic<sup>™</sup> gripper bar shown below may differ from your model, but instructions remain the same.

If hanging from ceiling:

If mounting on a wall: