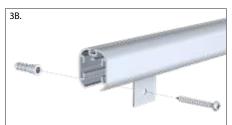

## If mounting on a wall:

- 2b. Slide wall mount brackets into SnapGraphic™ gripper bar inner channel.
- 3b. Screw wall mount brackets into the wall using screws and molly anchor provided.
- 4b. Insert SnapGraphic™ gripper into SnapGraphic™ gripper bar.
- 5b. Insert endcaps into SnapGraphic™ gripper bar to complete assembly.