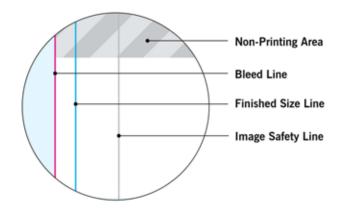

## **MAIN TEMPLATE LINES:**

#### **BLEED LINE:**

The MAGENTA line shows the bleed line. Please extend artwork to this line if it goes to or past the finished size.

## FINISHED SIZE LINE:

The CYAN line shows the finished size.

## **IMAGE SAFETY LINE:**

The GREY line shows the image safety line. Keep all text, logos & important images inside the safety line or they might get cut off.

DO NOT DESIGN HERE! USE TEMPLATE ON PAGE 2

<sup>\*</sup> Due to the nature of the CMYK printing process, the reproduction of PANTONE® colors is not always 100% possible.