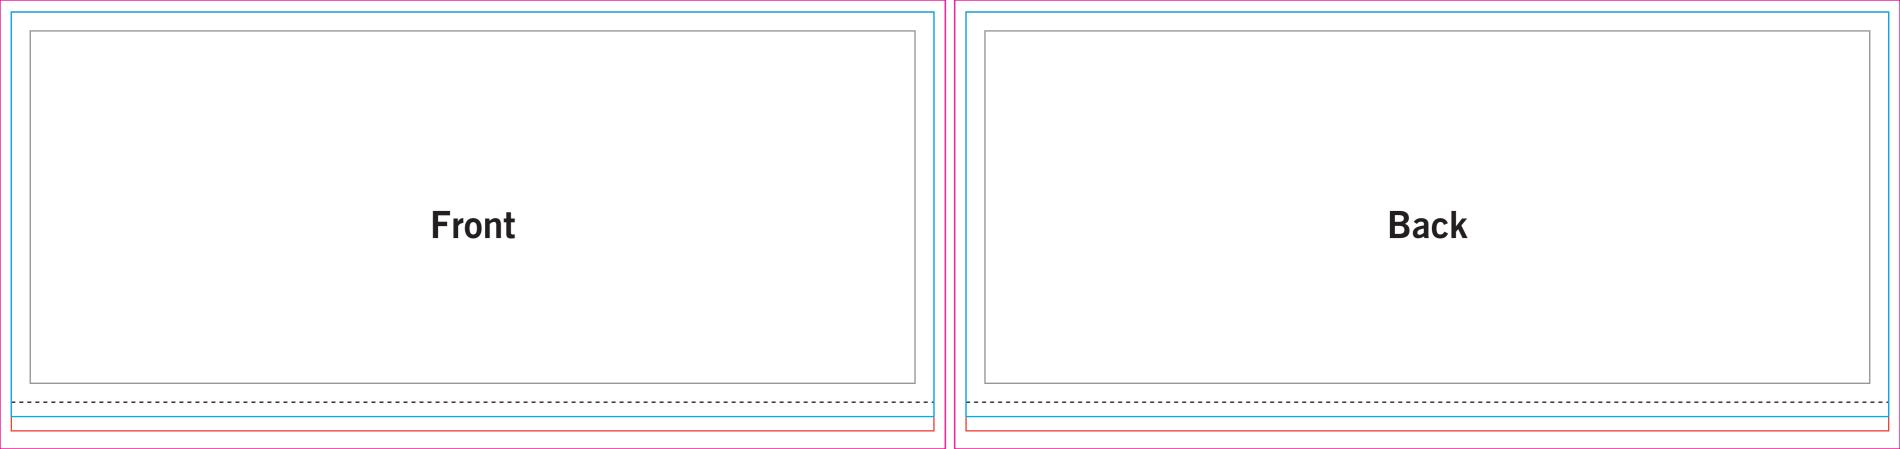

# Floor Tent

Finished Print Size: 96.1in x 42.1in (2)

Data Format: 50.25cm x 11.88cm (finished print size & bleed at 1:10 scale)

## THINGS TO DO:

- Extend all artwork out to the templates magenta bleed line.
- Keep text, logos & important images inside the gray image safety line or they might get cut off.
- · Outline all fonts.
- Embed all placed images.
- If using Adobe® Photoshop®, delete all template lines before submitting your file.
- Design with 100% opaque PANTONE® Color Bridge® colors for more accurate color reproduction.\*
- Submit all artwork files in CMYK color space mode.
- ONLY SAVE AND SEND PAGE 2 WITH YOUR ARTWORK.

# THINGS TO KNOW:

- The template is at 1:10 scale. DO NOT resize it.
- A minimum resolution of 360dpi is required for all raster (pixel) images.
   Higher resolutions are preferred.
- . DO NOT alter the template in any way.
- DO NOT use any of the template spot colors in your artwork. Anything
  using these colors is viewed as part of the template and is automatically
  removed by our system.
- · If multiple images are selected for a product, submit one file per image.
- For multiple print and/or double print products, please design on all layouts within the template even if the layout graphics are the same.