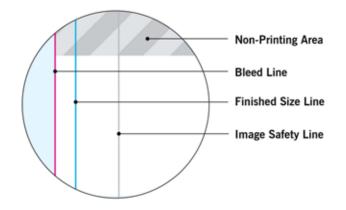

#### **BLEED LINE:**

The MAGENTA line shows the bleed line. Please extend artwork to this line if it goes to or past the finished size.

#### FINISHED SIZE LINE:

The CYAN line shows the finished size.

#### IMAGE SAFETY LINE:

The GREY line shows the image safety line. Keep all text, logos & important images inside the safety line or they might get cut off.