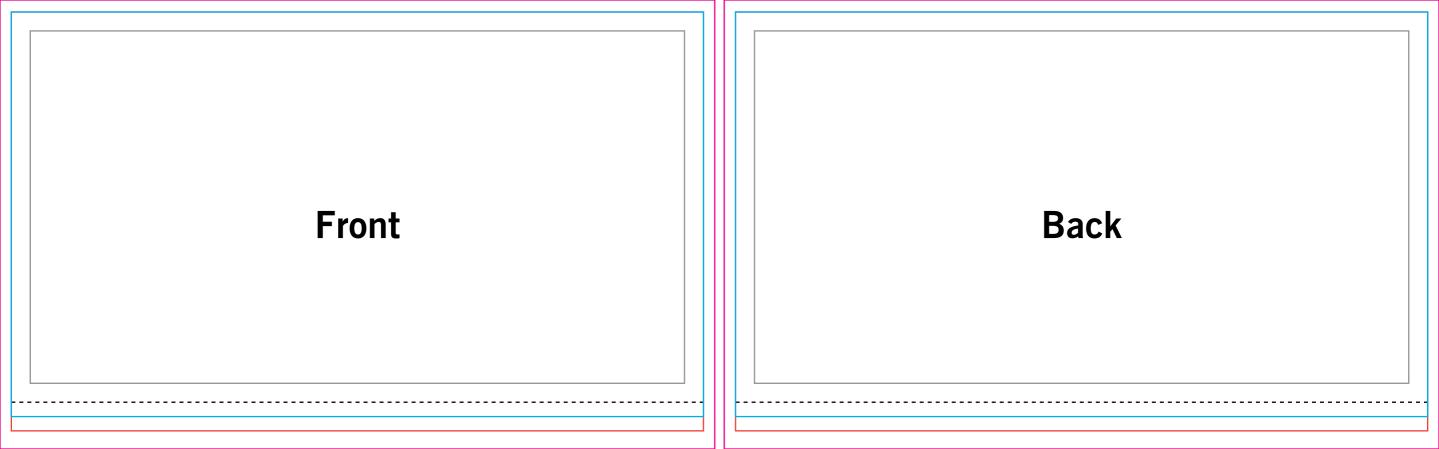

## MAIN TEMPLATE LINES:

#### **BLEED LINE:**

The MAGENTA line shows the bleed line. Please extend artwork to this line if it goes to or past the finished size.

#### FINISHED SIZE LINE:

The CYAN line shows the finished size.

#### STITCHING LINE:

The BLACK line shows the stitching line.

#### IMAGE SAFETY LINE:

The GREY line shows the image safety line. Keep all text, logos & important images inside the safety line or they might get cut off.