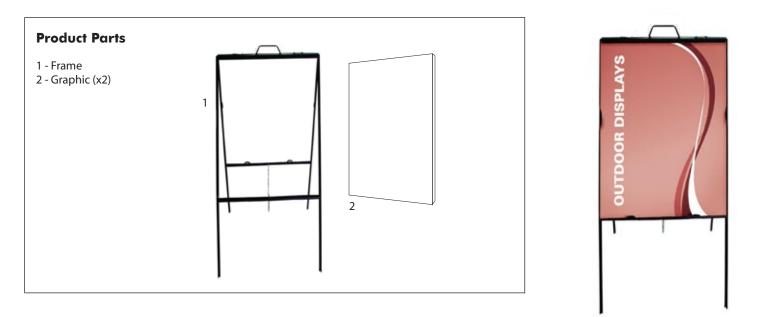

# **ANGLE IRON FRAME SETUP INSTRUCTIONS**

## Sign Install and Display Set-Up

#### Step 1

Carry the A-Frame (1) to the de sired location. Separate the front and back seg ments of the A-Frame (1) until the Chain (3) is taut.