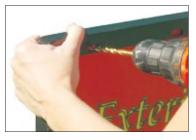

### Step 2

Insert the primary graphic into the frame and with one hand holding the frame and graphic - pl ace holes in your graphic at the at tachment eyelets with a dril I (not included).

#### Step 3

Attachment hardware does not come standard with the Angle-Iron Frame.

Attach your primary graphic to the frame with your hardware.