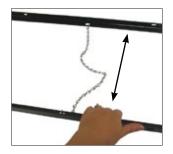

#### Step 1

Carry the A-Frame (1) to the de sired location. Separate the front and back seg ments of the A-Frame (1) until the Chain (3) is taut.