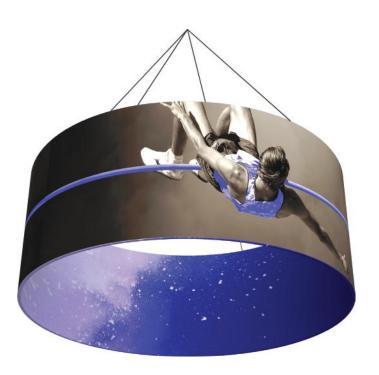

# Formulate Essential 8' Ring

ESS-RNG-0802 ESS-RNG-0803 ESS-RNG-0804

Formulate® Essential Ring tension fabric hanging structures are available in numerous sizes. The economy aluminum tube frame features bungee cords and push button connectors for easy assembly, hanging cables and a zippered pillowcase graphic. All sizes come with a carry bag and feature a one year limited hardware warranty.

#### features and benefits:

- Economy aluminum tube frame features bungee cords and push button connectors
- Quick set up
- Graphics available double or single sided
- Kit Includes: one frame, pillowcase zipper fabric graphic (sold separately), hanging cables and carry bag
- One year limited hardware warranty against manufacturer defects

#### dimensions:

Hardware

Assembled unit:

ESS-RNG-0802: 96" w x 24" h x 120" d 2439mm(w) x 610mm(h) x 3048mm(d) Approximate weight: 21 lbs / 10 kg

ESS-RNG-0803: 96" w x 36" h x 120" d 2439mm(w) x 915mm(h) x 3048mm(d) Approximate weight: 24 lbs / 11 kg

ESS-RNG-0804: 96"w x 48"h x 120"d 2439mm(w) x 1220mm(h) x 3048mm(d) Approximate weight: 28 lbs / 13 kg

Shipping

1 Carry Bag in a box:

ESS-RNG-0802: 54"l x 16"h x 15"d 1372mm(l) x 406mm(h) x 381mm(d) Approximate weight: 25 lbs / 12 kg