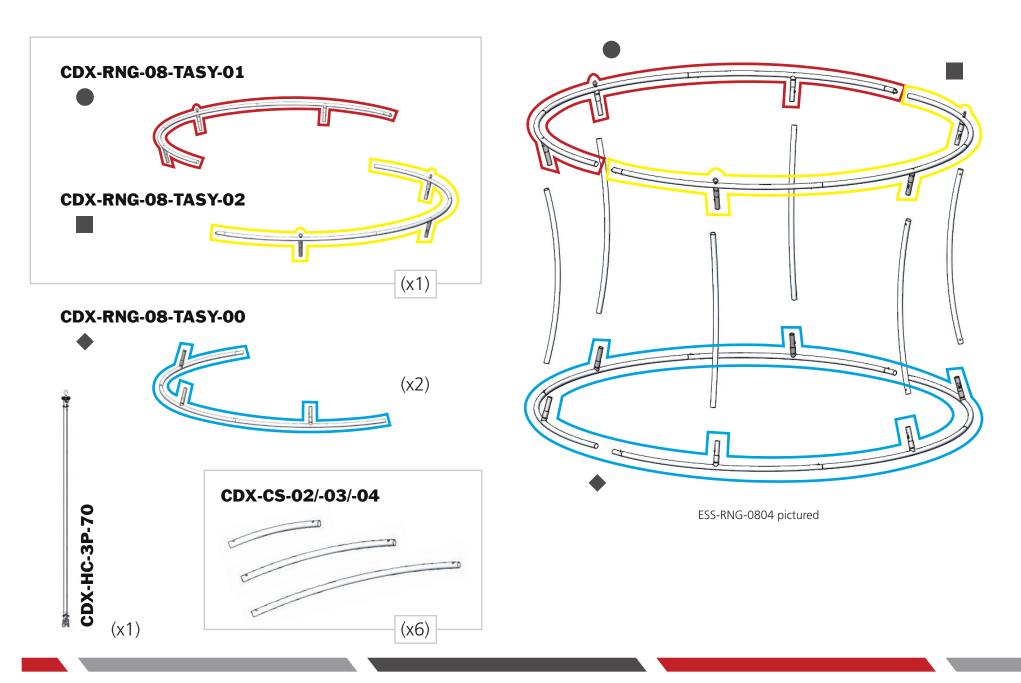

#### features and benefits:

- Economy aluminum tube frame features bungee cords and push button connectors
- Quick set up
- Graphics available double or single sided
- Kit Includes: one frame, pillowcase zipper fabric graphic (sold separately), hanging cables and carry bag
- One year limited hardware warranty against manufacturer defects

### additional information:

Graphic material: 5 oz. Soft Knit Dye-sublimation zipper pillowcase fabric (sold separately)

2 person assembly recommended:

We are continually improving and modifying our product range and reserve the right to vary the specifications without prior notice. All dimensions and weights quoted are approximate and we accept no responsibility for variance. E&OE. See Graphic Templates for graphic bleed specifications.