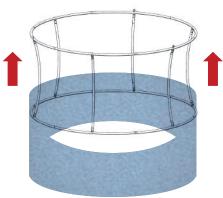

# Formulate Essential 8' Ring

ESS-RNG-0802 ESS-RNG-0803 ESS-RNG-0804

Formulate® Essential Ring tension fabric hanging structures are available in numerous sizes. The economy aluminum tube frame features bungee cords and push button connectors for easy assembly, hanging cables and a zippered pillowcase graphic. All sizes come with a carry bag and feature a one year limited hardware warranty.

#### features and benefits:

- Economy aluminum tube frame features bungee cords and push button connectors
- Quick set up
- Graphics available double or single sided
- Kit Includes: one frame, pillowcase zipper fabric graphic (sold separately), hanging cables and carry bag
- One year limited hardware warranty against manufacturer defects