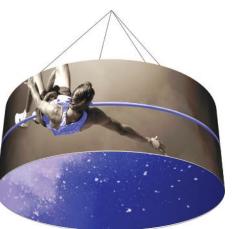

# Formulate Essential 8' Ring

ESS-RNG-0802 ESS-RNG-0803 ESS-RNG-0804

Formulate® Essential Ring tension fabric hanging structures are available in numerous sizes. The economy aluminum tube frame features bungee cords and push button connectors for easy assembly, hanging cables and a zippered pillowcase graphic. All sizes come with a carry bag and feature a one year limited hardware warranty.

#### Graphic

Refer to related graphic template for more information.