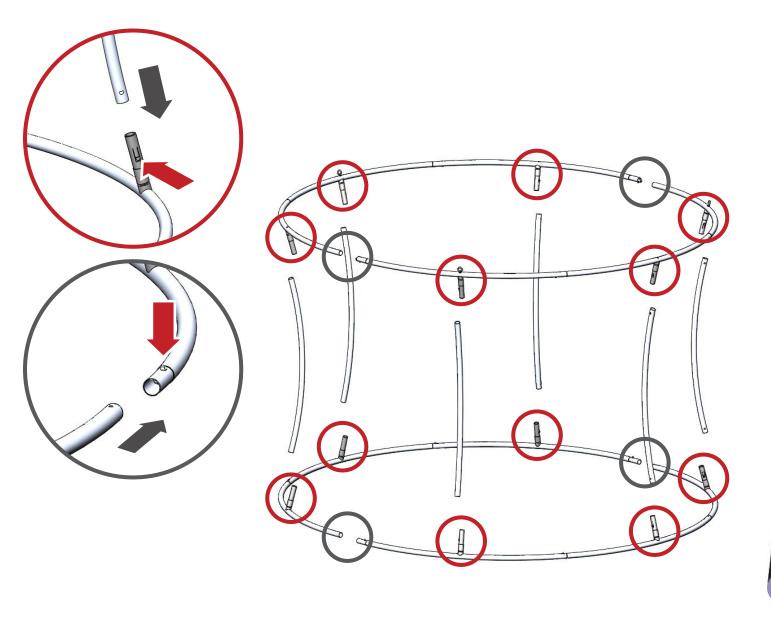

# Formulate Essential 8' Ring

ESS-RNG-0802 ESS-RNG-0803 ESS-RNG-0804

Formulate® Essential Ring tension fabric hanging structures are available in numerous sizes. The economy aluminum tube frame features bungee cords and push button connectors for easy assembly, hanging cables and a zippered pillowcase graphic. All sizes come with a carry bag and feature a one year limited hardware warranty.

#### features and benefits:

- Economy aluminum tube frame features bungee cords and push button connectors
- Quick set up
- Graphics available double or single sided
- Kit Includes: one frame, pillowcase zipper fabric graphic (sold separately), hanging cables and carry bag
- One year limited hardware warranty against manufacturer defects