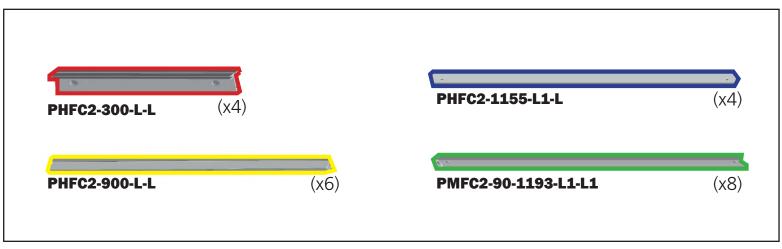

#### dimensions:

| Hardware                                                                                                                                                                                        | Graphic                                                                                                                                      |
|-------------------------------------------------------------------------------------------------------------------------------------------------------------------------------------------------|----------------------------------------------------------------------------------------------------------------------------------------------|
| Assembled unit:<br>114.65" w x 94.5" h x 16.18" d<br>2913mm(w) x 2401mm(h) x 411mm(d)<br>Approximate weight:<br>73 lbs / 34 kg                                                                  | Refer to related graphic template for more<br>information.<br>Visit:<br>https://www.theexhibitorshandbook.com/<br>download-graphic-templates |
| Shipping                                                                                                                                                                                        | additional information:                                                                                                                      |
| Packing case(s):<br>1 OCE                                                                                                                                                                       | Graphic material:<br>Dye-sublimation SEG push-fit fabric                                                                                     |
| Shipping dimensions:<br>OCE: Expandable case length (l) may vary<br>40" - 66"l x 18"h x 18"d<br>1016mm-1677mm(l) x 458mm(h) x 458mm(d)<br>Approximate total shipping weight:<br>100 lbs / 46 kg | Lights Included:<br>Lumina 200                                                                                                               |
|                                                                                                                                                                                                 | This product may include the followin<br>materials for recycle:<br>aluminum, select wood, fabric, cardbo<br>paper, steel, and plastics.      |
|                                                                                                                                                                                                 | 2 person assembly recommended:                                                                                                               |