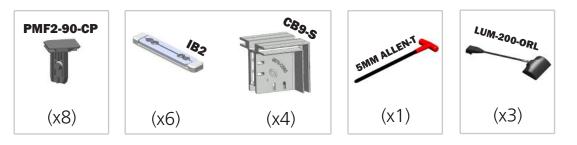

#### dimensions:

| Hardware                                                                                                                                                                                        | Graphic                                                                                                                                      |
|-------------------------------------------------------------------------------------------------------------------------------------------------------------------------------------------------|----------------------------------------------------------------------------------------------------------------------------------------------|
| Assembled unit:<br>114.65" w x 94.5" h x 16.18" d<br>2913mm(w) x 2401mm(h) x 411mm(d)<br>Approximate weight:<br>73 lbs / 34 kg                                                                  | Refer to related graphic template for more<br>information.<br>Visit:<br>https://www.theexhibitorshandbook.com/<br>download-graphic-templates |
| Shipping                                                                                                                                                                                        | additional information:                                                                                                                      |
| Packing case(s):<br>1 OCE                                                                                                                                                                       | Graphic material:<br>Dye-sublimation SEG push-fit fabric                                                                                     |
| Shipping dimensions:<br>OCE: Expandable case length (l) may vary<br>40" - 66"l x 18"h x 18"d<br>1016mm-1677mm(l) x 458mm(h) x 458mm(d)<br>Approximate total shipping weight:<br>100 lbs / 46 kg | Lights Included:<br>Lumina 200                                                                                                               |
|                                                                                                                                                                                                 | This product may include the followin<br>materials for recycle:<br>aluminum, select wood, fabric, cardbo<br>paper, steel, and plastics.      |
|                                                                                                                                                                                                 | 2 person assembly recommended:                                                                                                               |