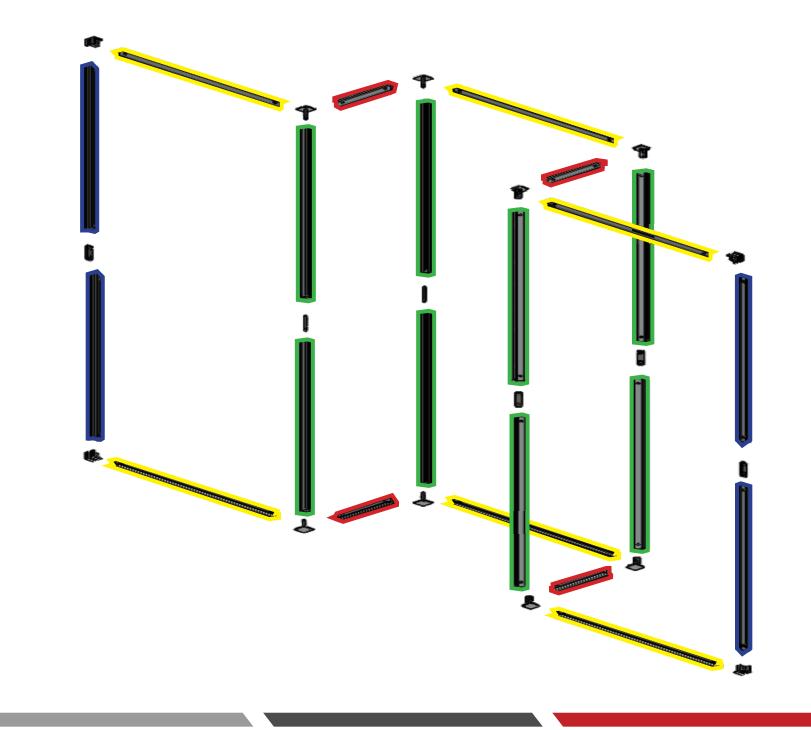

### features and benefits:

- 50mm silver extrusion frame
- Single-sided fabric graphics
- Easy step-by-step instructions

- Kit includes: one frame, five fabric graphics, three 120 watt floodlights, and one wheeled molded case
- Lifetime hardware warranty against manufacturer defects

#### dimensions:

| Hardware                                                                                                                                                                                        | Graphic                                                                                                                                      |
|-------------------------------------------------------------------------------------------------------------------------------------------------------------------------------------------------|----------------------------------------------------------------------------------------------------------------------------------------------|
| Assembled unit:<br>114.65" w x 94.5" h x 16.18" d<br>2913mm(w) x 2401mm(h) x 411mm(d)<br>Approximate weight:<br>73 lbs / 34 kg                                                                  | Refer to related graphic template for more<br>information.<br>Visit:<br>https://www.theexhibitorshandbook.com/<br>download-graphic-templates |
| Shipping                                                                                                                                                                                        | additional information:                                                                                                                      |
| Packing case(s):<br>1 OCE                                                                                                                                                                       | Graphic material:<br>Dye-sublimation SEG push-fit fabric                                                                                     |
| Shipping dimensions:<br>OCE: Expandable case length (l) may vary<br>40" - 66"l x 18"h x 18"d<br>1016mm-1677mm(l) x 458mm(h) x 458mm(d)<br>Approximate total shipping weight:<br>100 lbs / 46 kg | Lights Included:<br>Lumina 200                                                                                                               |
|                                                                                                                                                                                                 | This product may include the followin<br>materials for recycle:<br>aluminum, select wood, fabric, cardbo<br>paper, steel, and plastics.      |
|                                                                                                                                                                                                 | 2 person assembly recommended:                                                                                                               |