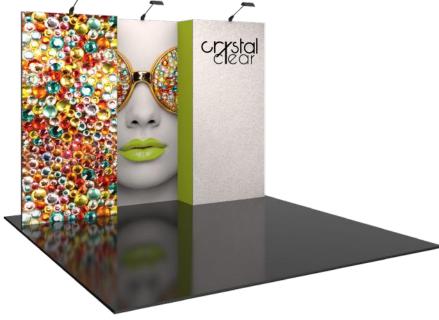

# Vector Frame Kit 02

#### VF-K-02A

Stand apart from the competition with a clean, sophisticated 10' x 10' or 10' x 20' Vector Frame™ exhibit kit. These graphic mural kits feature square-corner 50mm extrusion frames and push-fit fabric graphics that cover the entire frame. Vector Frame Essential kits are easy to assemble and disassemble.

### features and benefits:

- 50mm silver extrusion frame
- Single-sided fabric graphics
- Easy step-by-step instructions

- Kit includes: one frame, five fabric graphics, three 120 watt floodlights, and one wheeled molded case
- Lifetime hardware warranty against manufacturer defects