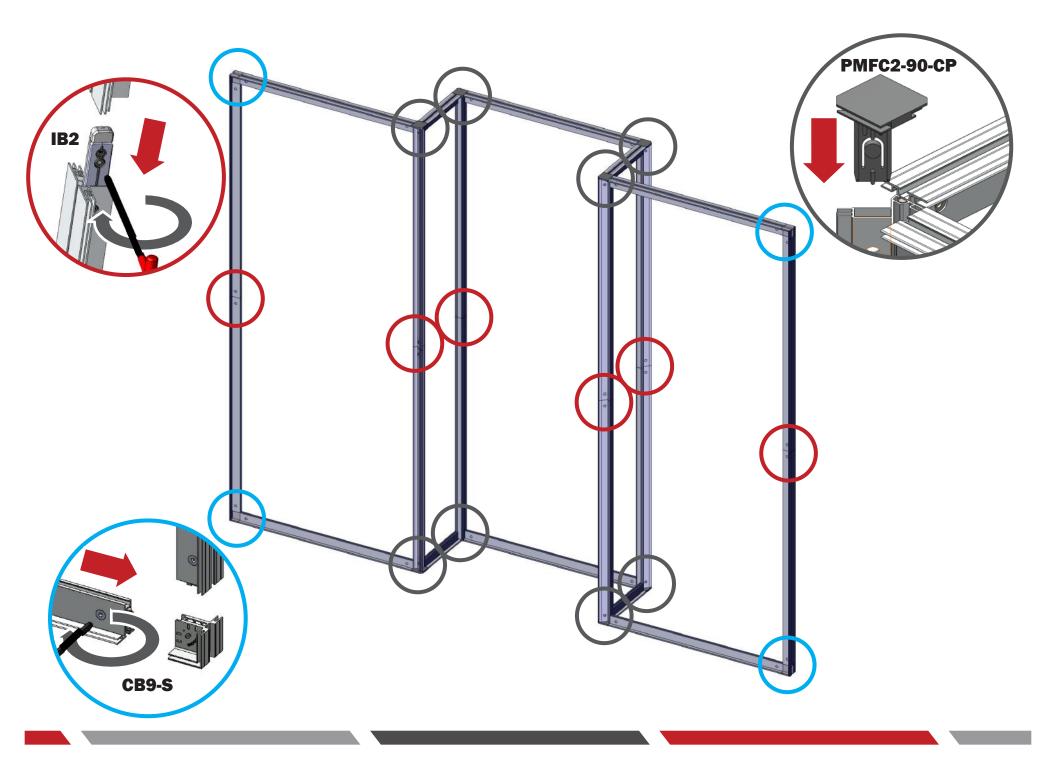

### features and benefits:

- 50mm silver extrusion frame
- Single-sided fabric graphics
- Easy step-by-step instructions

- Kit includes: one frame, five fabric graphics, three 120 watt floodlights, and one wheeled molded case
- Lifetime hardware warranty against manufacturer defects

#### dimensions:

| Hardware                                                                                                                                                                                        | Graphic                                                                                                                                      |
|-------------------------------------------------------------------------------------------------------------------------------------------------------------------------------------------------|----------------------------------------------------------------------------------------------------------------------------------------------|
| Assembled unit:<br>114.65" w x 94.5" h x 16.18" d<br>2913mm(w) x 2401mm(h) x 411mm(d)<br>Approximate weight:<br>73 lbs / 34 kg                                                                  | Refer to related graphic template for more<br>information.<br>Visit:<br>https://www.theexhibitorshandbook.com/<br>download-graphic-templates |
| Shipping                                                                                                                                                                                        | additional information:                                                                                                                      |
| Packing case(s):<br>1 OCE                                                                                                                                                                       | Graphic material:<br>Dye-sublimation SEG push-fit fabric                                                                                     |
| Shipping dimensions:<br>OCE: Expandable case length (l) may vary<br>40" - 66"l x 18"h x 18"d<br>1016mm-1677mm(l) x 458mm(h) x 458mm(d)<br>Approximate total shipping weight:<br>100 lbs / 46 kg | Lights Included:<br>Lumina 200                                                                                                               |
|                                                                                                                                                                                                 | This product may include the followin<br>materials for recycle:<br>aluminum, select wood, fabric, cardbo<br>paper, steel, and plastics.      |
|                                                                                                                                                                                                 | 2 person assembly recommended:                                                                                                               |