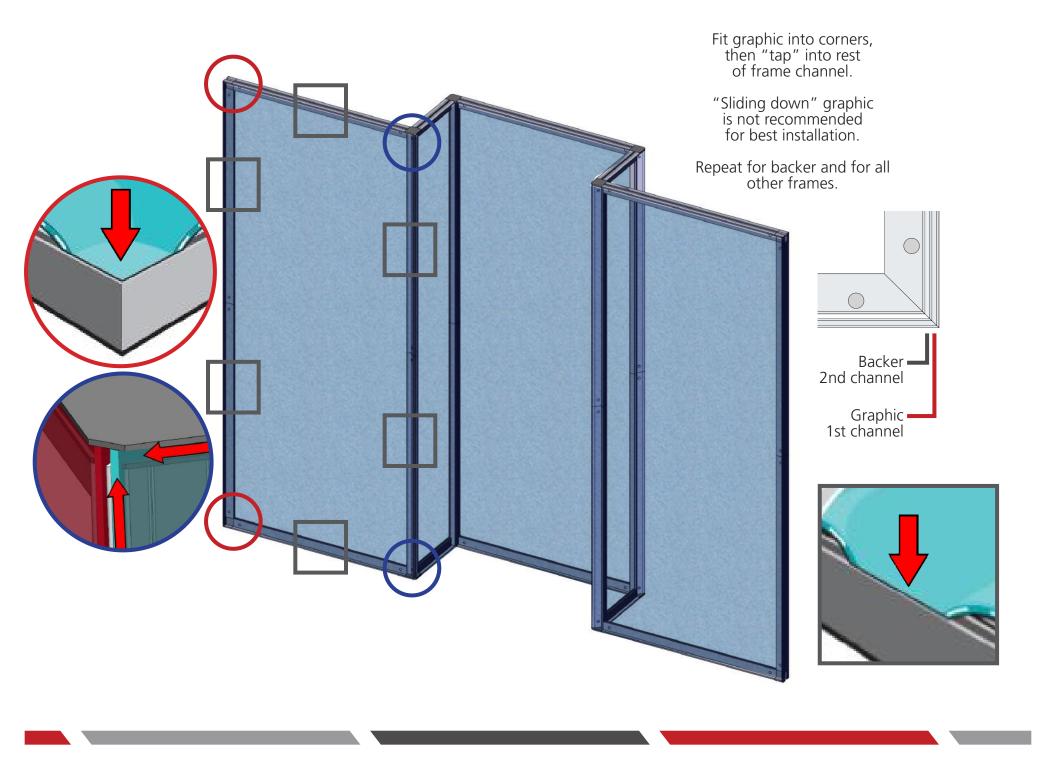

### features and benefits:

- 50mm silver extrusion frame
- Single-sided fabric graphics
- Easy step-by-step instructions

- Kit includes: one frame, five fabric graphics, three 120 watt floodlights, and one wheeled molded case
- Lifetime hardware warranty against manufacturer defects

#### dimensions:

| Hardware                                                                                                                                                                                        | Graphic                                                                                                                                      |
|-------------------------------------------------------------------------------------------------------------------------------------------------------------------------------------------------|----------------------------------------------------------------------------------------------------------------------------------------------|
| Assembled unit:<br>114.65" w x 94.5" h x 16.18" d<br>2913mm(w) x 2401mm(h) x 411mm(d)<br>Approximate weight:<br>73 lbs / 34 kg                                                                  | Refer to related graphic template for more<br>information.<br>Visit:<br>https://www.theexhibitorshandbook.com/<br>download-graphic-templates |
| Shipping                                                                                                                                                                                        | additional information:                                                                                                                      |
| Packing case(s):<br>1 OCE                                                                                                                                                                       | Graphic material:<br>Dye-sublimation SEG push-fit fabric                                                                                     |
| Shipping dimensions:<br>OCE: Expandable case length (l) may vary<br>40" - 66"l x 18"h x 18"d<br>1016mm-1677mm(l) x 458mm(h) x 458mm(d)<br>Approximate total shipping weight:<br>100 lbs / 46 kg | Lights Included:<br>Lumina 200                                                                                                               |
|                                                                                                                                                                                                 | This product may include the followin<br>materials for recycle:<br>aluminum, select wood, fabric, cardbo<br>paper, steel, and plastics.      |
|                                                                                                                                                                                                 | 2 person assembly recommended:                                                                                                               |