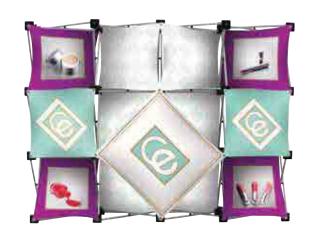

### **Parts List**

**Important:** Before you begin please count and inspect all pieces.

- 1- 12-Quad Frame (Q)
- 2- Graphic Banner (A)
- 2- Graphic Banner (B)
- 4- Graphic Banner (C)
- 1- Graphic Banner (F)
- 1- Graphic Banner (G)
- 1- Soft Carry Case (S)

#### Step 4

Banner A attaches to the front of the frame on all four corners. Or this can be reversed with all four corners in the back.

Banner B attaches to the can be reversed with the

Banner C attaches to the be reversed with the left

**Banner F** covers 4 quad holes in the back.

Banner G attaches diagonally to the front of the frame with all four peg holes. Or this can be reversed with all four corners in the back.