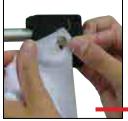

Step 2

Attach graphic banner to frame (Q) by locating hole slits in each corner of banner (and sides) and securing it around metal pins in frame (Q). Repeat this step for each banner until all banners are secured to frame (Q) in desired locations.