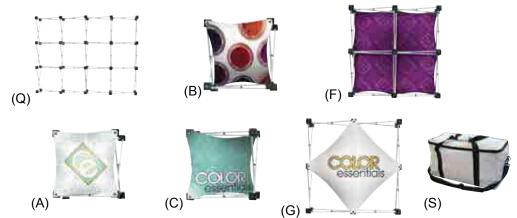

### **Parts List**

**Important:** Before you begin please count and inspect all pieces.

- 1- 12-Quad Frame (Q)
- 2- Graphic Banner (A)
- 2- Graphic Banner (B)
- 4- Graphic Banner (C)
- 1- Graphic Banner (F)
- 1- Graphic Banner (G)
- 1- Soft Carry Case (S)

Step 2

Attach graphic banner to frame (Q) by locating hole slits in each corner of banner (and sides) and securing it around metal pins in frame (Q). Repeat this step for each banner until all banners are secured to frame (Q) in desired locations.

Step 3

Please note that graphic banner (F) has additional hole slits located in the center that need to be attached to frame (Q).

See Step 4 for banner placement specifics.

#### Step 4

Banner A attaches to the front of the frame on all four corners. Or this can be reversed with all four corners in the back.

Banner B attaches to the can be reversed with the

Banner C attaches to the be reversed with the left

**Banner F** covers 4 quad holes in the back.

Banner G attaches diagonally to the front of the frame with all four peg holes. Or this can be reversed with all four corners in the back.