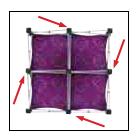

#### Step 4

Banner A attaches to the front of the frame on all four corners. Or this can be reversed with all four corners in the back.

Banner B attaches to the can be reversed with the

Banner C attaches to the be reversed with the left

**Banner F** covers 4 quad holes in the back.

Banner G attaches diagonally to the front of the frame with all four peg holes. Or this can be reversed with all four corners in the back.