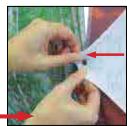

Step 2

Attach graphic banner to frame (Q) by locating hole slits in each corner of banner (and sides) and securing it around metal pins in frame (Q). Repeat this step for each banner until all banners are secured to frame (Q) in desired locations.