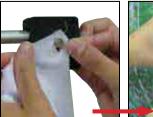

# Step 1

For quick set up and take down you may leave graphic banners on frame (Q). Place hands on frame (Q) and collapse.

4

### Step 2

Continue to collapse frame (Q) until fully retracted for storage. Make sure that no graphic banners become snagged while collapsing frame (Q).