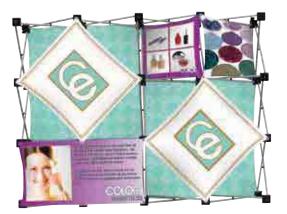

### Step 2

Attach graphic banner to frame (Q) by locating hole slits in each corner of banner (and sides) and securing it around metal pins in frame (Q). Repeat this step for each banner until all banners are secured to frame (Q) in desired locations.

### Step 2

Please note that graphic banners (E & F) have additional hole slits located in the center that need to be attached to frame.

See Step 3 for banner placement specifics.

### Step 4

Banner C attaches to the front of can be reversed with the left two c

Banner E attaches horizontally or the back.

Banner F covers 4 guads and atta holes in the back.

Banner G attaches diagonally to the front of the frame with all four peg holes. Or this can be reversed with all four corners in the back.