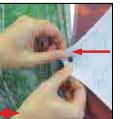

### Step 2

Attach graphic banner to frame (Q) by locating hole slits in each corner of banner (and sides) and securing it around metal pins in frame (Q). Repeat this step for each banner until all banners are secured to frame (Q) in desired locations.

### Step 2

Please note that graphic banners (E & F) have additional hole slits located in the center that need to be attached to frame.

See Step 3 for banner placement specifics.