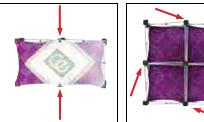

### Step 2

Please note that graphic banners (E & F) have additional hole slits located in the center that need to be attached to frame.

See Step 3 for banner placement specifics.

### Step 4

Banner C attaches to the front of can be reversed with the left two c

Banner E attaches horizontally or the back.

Banner F covers 4 guads and atta holes in the back.

Banner G attaches diagonally to the front of the frame with all four peg holes. Or this can be reversed with all four corners in the back.