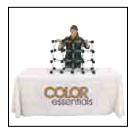

## Congratulations on the purchase of your Tabletop Pop-Up Three Dimensional Fabric Display.

### Step 1

Remove frame (Q) from case. Standing in front or behind the frame (Q) pull up from the middle of the frame until it expands and extends out fully. Position on table top.