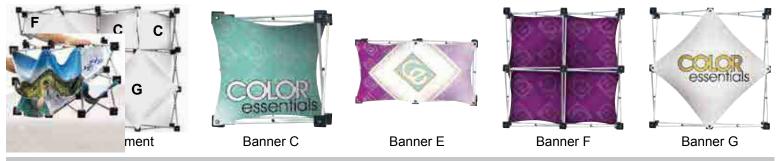

## Parts List

**Important:** Before you begin please count and inspect all pieces.

- 1- 12-Quad Frame (Q)
- 2- Graphic Banner (C)
- 1- Graphic Banner (E)
- 2- Graphic Banner (F)
- 2- Graphic Banner (G)
- 1- Soft Carry Case (S)

### Step 4

Banner C attaches to the front of can be reversed with the left two c

Banner E attaches horizontally or the back.

Banner F covers 4 guads and atta holes in the back.

Banner G attaches diagonally to the front of the frame with all four peg holes. Or this can be reversed with all four corners in the back.