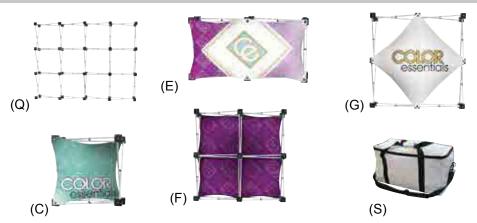

## Parts List

**Important:** Before you begin please count and inspect all pieces.

- 1- 12-Quad Frame (Q)
- 2- Graphic Banner (C)
- 1- Graphic Banner (E)
- 2- Graphic Banner (F)
- 2- Graphic Banner (G)
- 1- Soft Carry Case (S)

### Step 2

Attach graphic banner to frame (Q) by locating hole slits in each corner of banner (and sides) and securing it around metal pins in frame (Q). Repeat this step for each banner until all banners are secured to frame (Q) in desired locations.

### Step 2

Please note that graphic banners (E & F) have additional hole slits located in the center that need to be attached to frame.

See Step 3 for banner placement specifics.

### Step 4

Banner C attaches to the front of can be reversed with the left two c

Banner E attaches horizontally or the back.

Banner F covers 4 guads and atta holes in the back.

Banner G attaches diagonally to the front of the frame with all four peg holes. Or this can be reversed with all four corners in the back.