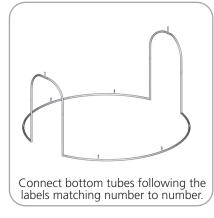

# ASSEMBLE FRAME AS SHOWN

#### STEP 1: ASSEMBLE FRAME

**STEP 2: ATTACH GRAPHICS** 