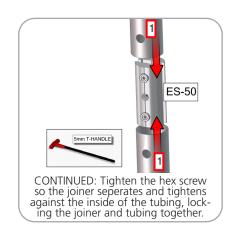

# ASSEMBLE FRAME AS SHOWN

#### STEP 1: ASSEMBLE FRAME

**STEP 2: ATTACH GRAPHICS** 