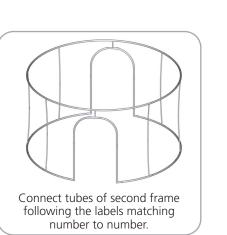

# ASSEMBLE FRAME AS SHOWN

#### STEP 1: ASSEMBLE FRAME

**STEP 2: ATTACH GRAPHICS** 