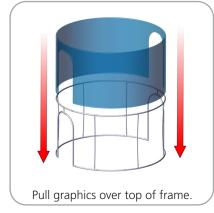

|
| 229.11 lbs / 110 kgs                                                                                                                              |                                                                                                                                                                                                                                                                                                                      |

### additional information:

Graphic material: Dye-sublimated zipper pillowcase fabric

Single-sided treehouse outside printed only



www.display-setup-animations.com



# ASSEMBLE FRAME AS SHOWN



#### STEP 1: ASSEMBLE FRAME









**STEP 2: ATTACH GRAPHICS** 





#### STEP 3: ZIP GRAPHIC