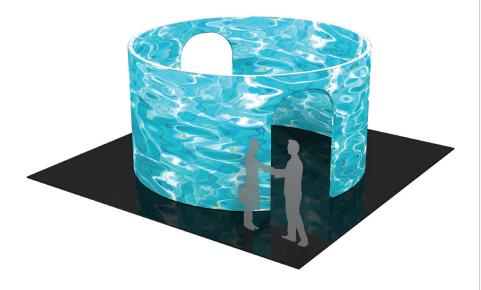

#### TREEHOUSE-RM

The Formulate<sup>™</sup> Tree House is a cylinder-shaped space perfect for meetings, graphical displays, projected presentations, a theater setting & much more. The Tree House is 15 ft in diameter, 8ft tall and features two 7 ft tall doorways, encouraging traffic flow through the structure.

## features and benefits:

- State-of-the-art 50mm curved aluminum tube frame with heavy-duty internal spigots
- Cylinder-shaped room is 15ft in diameter
- Two 7ft tall doorways encourage traffic flow
- Kit includes: one frame, one dye-sublimated zipper pillowcase graphics, and three wheeled molded OCE storage cases
- Lifetime hardware warranty against manufacturer defects

#### dimensions:

| Hardware                                                                                                                                          | Graphic                                                                                                                                                                                                                                                                                                              |
|---------------------------------------------------------------------------------------------------------------------------------------------------|----------------------------------------------------------------------------------------------------------------------------------------------------------------------------------------------------------------------------------------------------------------------------------------------------------------------|
| Assembled unit:<br>180" dia. x 96"h (open on top)<br>4571mm(dia) x 2439mm(h)<br>Approximate kit weight (includes graphic):<br>148.11 lbs / 67 kgs | Total visual area:<br>564.4" w x 96" h<br>Outside visual area: 564.4" w x 96" h<br>Inside visual area: 552.56" w x 96" h<br>Please be sure to include 5" bleed<br>around the perimeter.<br>Refer to related graphic template for<br>more information.<br>Visit:<br>www.exhibitors-handbook.com/<br>graphic-templates |
| Shipping                                                                                                                                          |                                                                                                                                                                                                                                                                                                                      |
| Shipping dimensions - ships in 3 cases:<br>3 OCE cases: 18"l x 18"w x 40" up to 66"h<br>(per case)<br>Approximate shipping weight (with cases):   |                                                                                                                                                                                                                                                                                                                      |
| 229.11 lbs / 110 kgs                                                                                                                              |                                                                                                                                                                                                                                                                                                                      |