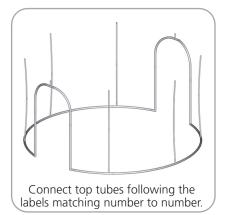

|
| 229.11 lbs / 110 kgs                                                                                                                              |                                                                                                                                                                                                                                                                                                                      |

### additional information:

Graphic material: Dye-sublimated zipper pillowcase fabric

Single-sided treehouse outside printed only



www.display-setup-animations.com



# ASSEMBLE FRAME AS SHOWN



#### STEP 1: ASSEMBLE FRAME









**STEP 2: ATTACH GRAPHICS** 





#### STEP 3: ZIP GRAPHIC