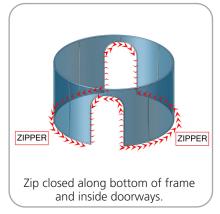

|
| 229.11 lbs / 110 kgs                                                                                                                              |                                                                                                                                                                                                                                                                                                                      |

### additional information:

Graphic material: Dye-sublimated zipper pillowcase fabric

Single-sided treehouse outside printed only



www.display-setup-animations.com



# ASSEMBLE FRAME AS SHOWN



#### STEP 1: ASSEMBLE FRAME









**STEP 2: ATTACH GRAPHICS** 





#### STEP 3: ZIP GRAPHIC