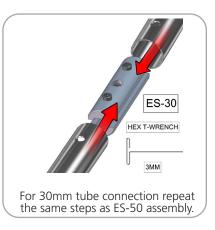

|
| 229.11 lbs / 110 kgs                                                                                                                              |                                                                                                                                                                                                                                                                                                                      |

### additional information:

Graphic material: Dye-sublimated zipper pillowcase fabric

Single-sided treehouse outside printed only



www.display-setup-animations.com



# ASSEMBLE FRAME AS SHOWN



#### STEP 1: ASSEMBLE FRAME









**STEP 2: ATTACH GRAPHICS** 





#### STEP 3: ZIP GRAPHIC