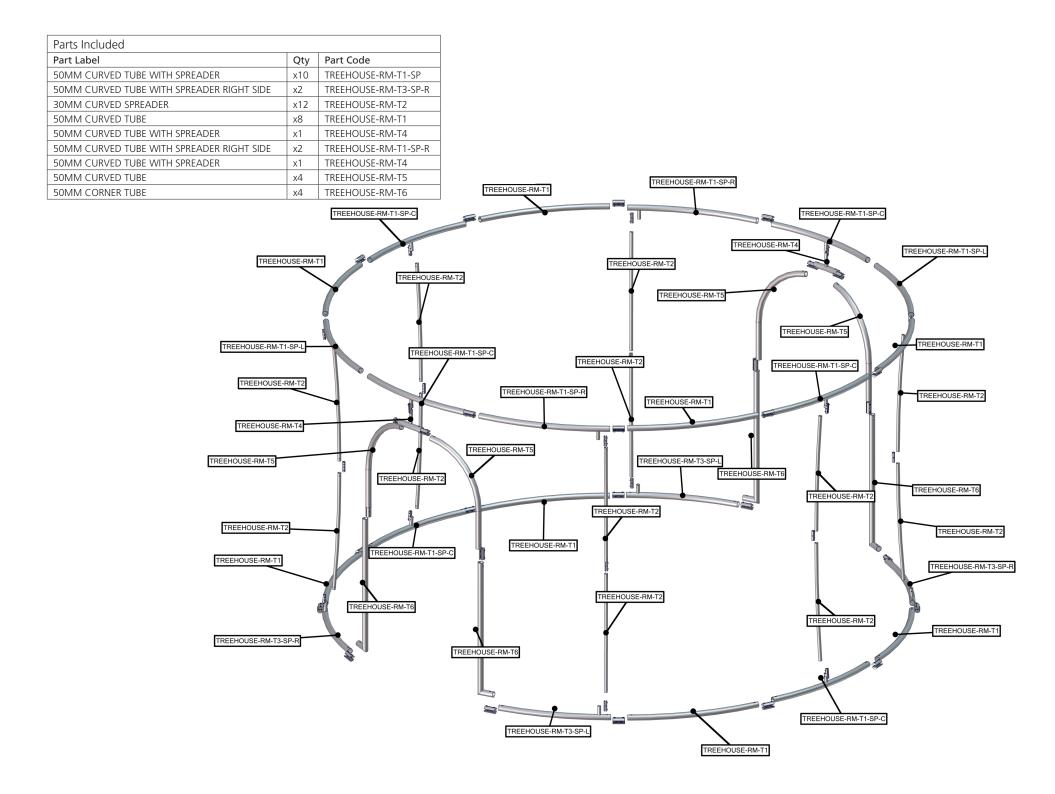

# ASSEMBLE FRAME AS SHOWN

#### STEP 1: ASSEMBLE FRAME

**STEP 2: ATTACH GRAPHICS** 