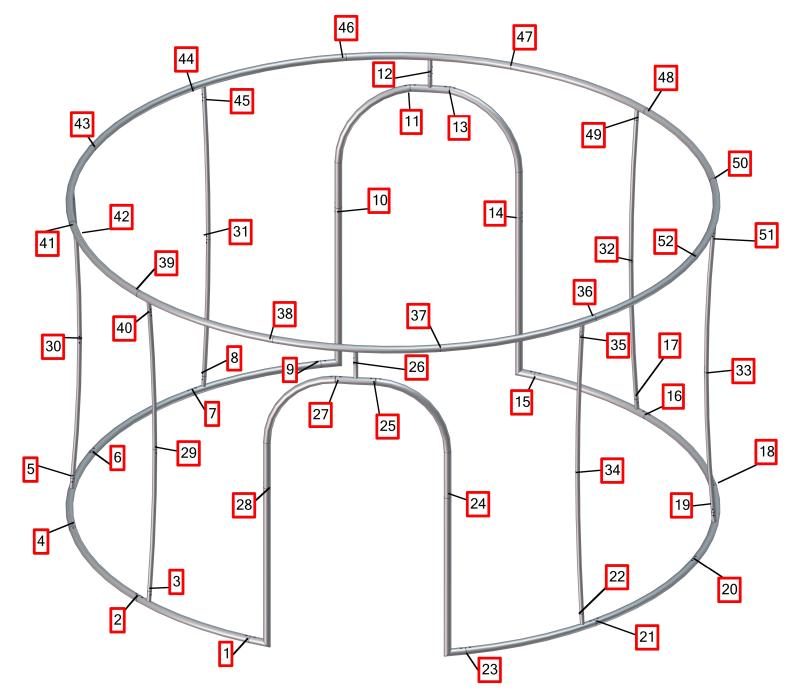

# ASSEMBLE FRAME AS SHOWN

#### STEP 1: ASSEMBLE FRAME

**STEP 2: ATTACH GRAPHICS** 