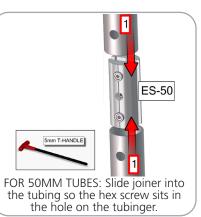

# ASSEMBLE FRAME AS SHOWN

#### STEP 1: ASSEMBLE FRAME

**STEP 2: ATTACH GRAPHICS** 