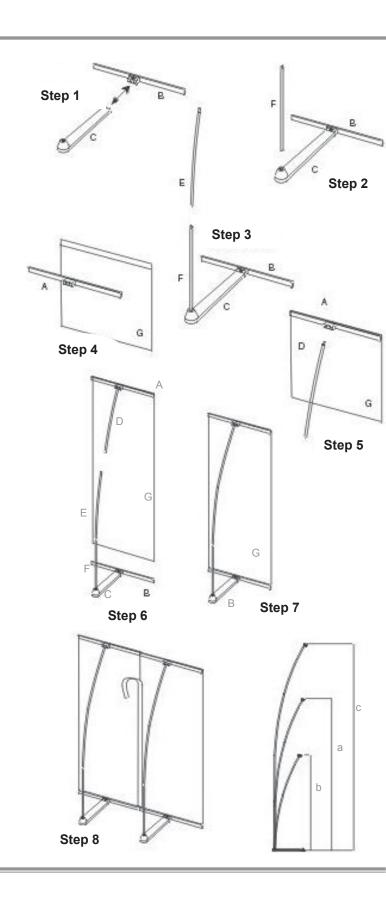

#### Instructions

#### Step 1

Place the base (C) at the desired location. Connect one horizontal bar (B) with the front of the base (C).

#### Step 2

Insert one of the Vertical Poles (F) in the corresponding opening on the base (C).

#### Step 3

Insert the other Vertical Pole (E) inside the first Pole (F).

#### Step 4

Attach the upper part of the graphic (G) to the front part of the other horizontal bar (A).

#### Step 5

Insert the Upper Vertical Pole (D) in the horizontal bar (A) that is attached to the graphic.

#### Step 6

Join the Upper Vertical Pole (D) and the end of the other Vertical Pole (E).

#### Step 7

Attach the lower end of the graphic (G) to the horizontal bar that is joined to the base. Secure the Hook & Loop strips together, tightening the graphic until it is perfectly flat.

#### Step 8

To create a mural with several PUNTOs, simply place one beside the other and join them together with magnetic strips (H) adhered to the edge of the graphics.

#### Note:

To dismantle, follow the same steps in reverse order. Make sure to put away all components in their original packaging.