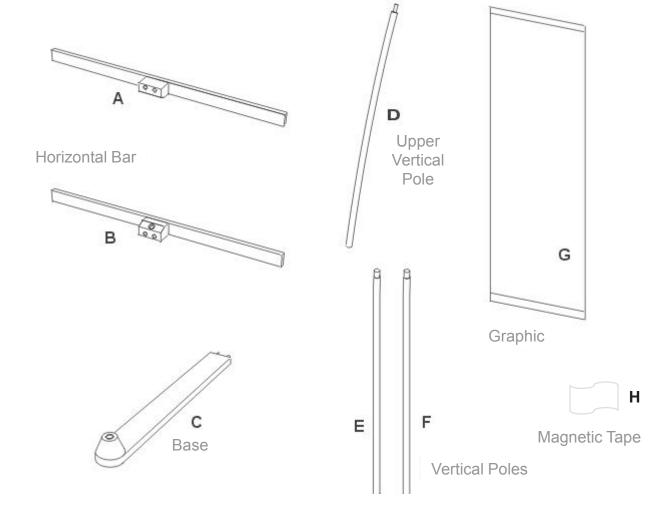

### **Parts and Features**

#### Step 1

Place the base (C) at the desired location. Connect one horizontal bar (B) with the front of the base (C).

#### Step 2

Insert one of the Vertical Poles (F) in the corresponding opening on the base (C).

#### Step 3

Insert the other Vertical Pole (E) inside the first Pole (F).

#### Step 4

Attach the upper part of the graphic (G) to the front part of the other horizontal bar (A).

#### Step 5

Insert the Upper Vertical Pole (D) in the horizontal bar (A) that is attached to the graphic.

#### Step 6

Join the Upper Vertical Pole (D) and the end of the other Vertical Pole (E).

#### Step 7

Attach the lower end of the graphic (G) to the horizontal bar that is joined to the base. Secure the Hook & Loop strips together, tightening the graphic until it is perfectly flat.

#### Step 8

To create a mural with several PUNTOs, simply place one beside the other and join them together with magnetic strips (H) adhered to the edge of the graphics.