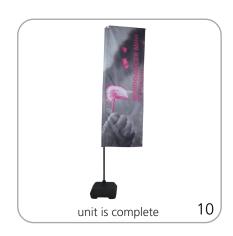

|

#### additional information:

| Graphic material:<br>4 oz. flag | Hallow plastic base can be filled with water or sand                       |
|---------------------------------|----------------------------------------------------------------------------|
|                                 | Base can hold appoximatley 222 lbs or 2.22 cubic feet of sand              |
|                                 | *For applications below 40° fahrenheit, please use sand in place of water. |

## Pieces required for assembly

## Set-up