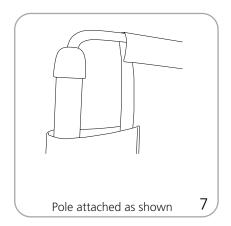

|

#### additional information:

| Graphic material:<br>4 oz. flag | Hallow plastic base can be filled with water or sand                       |
|---------------------------------|----------------------------------------------------------------------------|
|                                 | Base can hold appoximatley 222 lbs or 2.22 cubic feet of sand              |
|                                 | *For applications below 40° fahrenheit, please use sand in place of water. |

## Pieces required for assembly

## Set-up