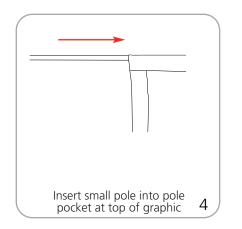

|

#### additional information:

| Graphic material:<br>4 oz. flag | Hallow plastic base can be filled with water or sand                       |
|---------------------------------|----------------------------------------------------------------------------|
|                                 | Base can hold appoximatley 222 lbs or 2.22 cubic feet of sand              |
|                                 | *For applications below 40° fahrenheit, please use sand in place of water. |

## Pieces required for assembly

## Set-up