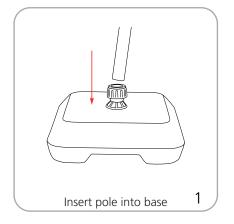

|

#### additional information:

| Graphic material:<br>4 oz. flag | Hallow plastic base can be filled with water or sand                       |
|---------------------------------|----------------------------------------------------------------------------|
|                                 | Base can hold appoximatley 222 lbs or 2.22 cubic feet of sand              |
|                                 | *For applications below 40° fahrenheit, please use sand in place of water. |

## Pieces required for assembly

## Set-up