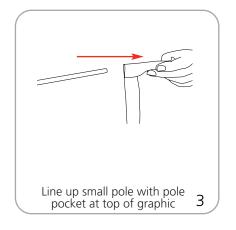

|

#### additional information:

| Graphic material:<br>4 oz. flag | Hallow plastic base can be filled with water or sand                       |
|---------------------------------|----------------------------------------------------------------------------|
|                                 | Base can hold appoximatley 222 lbs or 2.22 cubic feet of sand              |
|                                 | *For applications below 40° fahrenheit, please use sand in place of water. |

## Pieces required for assembly

## Set-up