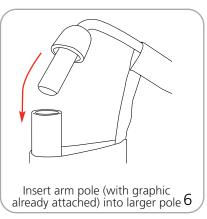

|

#### additional information:

| Graphic material:<br>4 oz. flag | Hallow plastic base can be filled with water or sand                       |
|---------------------------------|----------------------------------------------------------------------------|
|                                 | Base can hold appoximatley 222 lbs or 2.22 cubic feet of sand              |
|                                 | *For applications below 40° fahrenheit, please use sand in place of water. |

## Pieces required for assembly

## Set-up