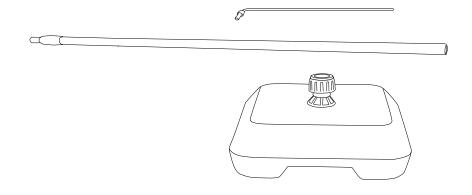

|

#### additional information:

| Graphic material:<br>4 oz. flag | Hallow plastic base can be filled with water or sand                       |
|---------------------------------|----------------------------------------------------------------------------|
|                                 | Base can hold appoximatley 222 lbs or 2.22 cubic feet of sand              |
|                                 | *For applications below 40° fahrenheit, please use sand in place of water. |

## Pieces required for assembly

## Set-up