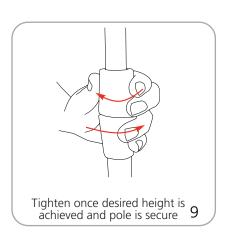

|

#### additional information:

| Graphic material:<br>4 oz. flag | Hallow plastic base can be filled with water or sand                       |
|---------------------------------|----------------------------------------------------------------------------|
|                                 | Base can hold appoximatley 222 lbs or 2.22 cubic feet of sand              |
|                                 | *For applications below 40° fahrenheit, please use sand in place of water. |

## Pieces required for assembly

## Set-up