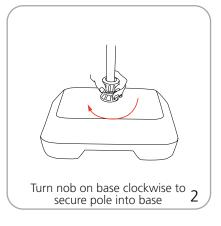

|

#### additional information:

| Graphic material:<br>4 oz. flag | Hallow plastic base can be filled with water or sand                       |
|---------------------------------|----------------------------------------------------------------------------|
|                                 | Base can hold appoximatley 222 lbs or 2.22 cubic feet of sand              |
|                                 | *For applications below 40° fahrenheit, please use sand in place of water. |

## Pieces required for assembly

## Set-up