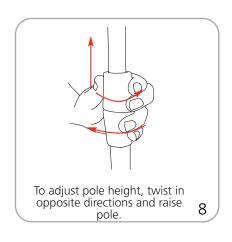

|

#### additional information:

| Graphic material:<br>4 oz. flag | Hallow plastic base can be filled with water or sand                       |
|---------------------------------|----------------------------------------------------------------------------|
|                                 | Base can hold appoximatley 222 lbs or 2.22 cubic feet of sand              |
|                                 | *For applications below 40° fahrenheit, please use sand in place of water. |

## Pieces required for assembly

## Set-up