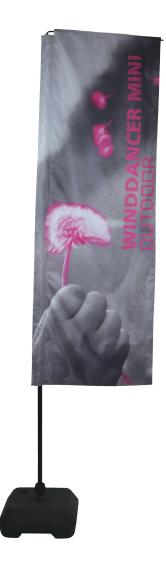

# **Wind Dancer Mini**

#### WIND-MIN

The Wind Dancer Mini is a great option for outdoor and indoor banner displays. It offers an adjustable display height and comes with a black hollow base, which can be filled with water or sand for increased stability.

#### features and benefits:

- NEW
- Adjustable hardware height up to 8'3" Flag is approximately 25.75" wide
- Hardware adjustable for various graphic heights

- Easy to position, erect and remove
- Single or double sided graphic option
- 90 day hardware warranty against manufacturer defects
- Six month graphic limited warranty