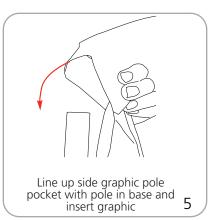

|

#### additional information:

| Graphic material:<br>4 oz. flag | Hallow plastic base can be filled with water or sand                       |
|---------------------------------|----------------------------------------------------------------------------|
|                                 | Base can hold appoximatley 222 lbs or 2.22 cubic feet of sand              |
|                                 | *For applications below 40° fahrenheit, please use sand in place of water. |

## Pieces required for assembly

## Set-up