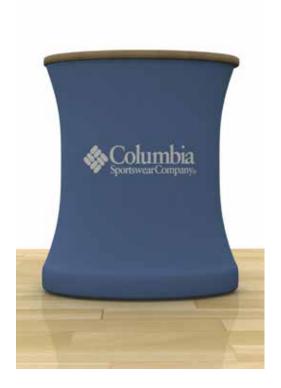

## 40" Wave Tube Oval Display Counter • wтс40G

Single-Sided Graphic

| <b>Product Specifications</b> |                     |
|-------------------------------|---------------------|
| Counter Dimensions            | 31" W x 40"H x 16"D |
| Packaged Weight               | 16 lbs              |
| In Box Dimensions             | 17"W x 35"H x 6"D   |
| Dimensional Weight            | 21.5 lbs            |

## **About This Product**

The Wave Tube counter is a sturdy counter that makes a great addition to any display. High quality dye-sub printing on recyclable polyester, virtually wrinkle-free stretch fabric designed for this counter. Very easy to use and assembles in minutes, all parts are in a bungee cord. A travel bag made from 100% recycled materials is included with every counter.

## **Package Includes**

- (1) Custom dye-sublimation graphic
- (1) Oval counter top