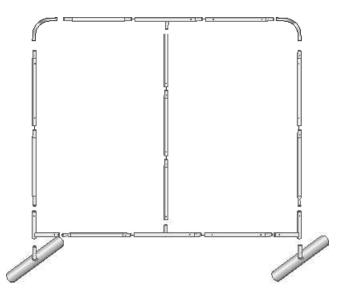

## 8FT 72" Vinyl Wall Barrier

#### **Product Parts**

- 1 Top Corner Poles (x2)
- 2 Top Pole
- 3 Bottom Pole
- 4 Bottom Corner Poles (x2)
- 5 Vertical Center Pole 3pc
- 6 Vinyl Graphic
- 7 Left & Right Poles (x2)
- 8 Feet (x2)
- 9 Plastic Hinge Connector





### **Display Set-Up**

#### Step 1

Begin by removing all parts from the carry case and place on a clean, flat surface. Ensure you have all the components listed above.

#### Step 2

Assemble all the poles by connec numbers together while pressing t







#### Step 3

Continue to connect the poles illustrated in the image below.



#### Step 4

Drape the Graphic (6) over the hardware as shown.



# Plastic Hinge Connector

Used to connect all Eurofit Displays with 1.25" Diameter Poles.



#### **Storage & Care**

Place all product parts into Carry Case and store in a cool dry location. Recommended for indoor use only. Hardware and Graphic can be cleaned with mild soap and water or disinfectant. Roll graphic for proper storage DO NOT FOLD.