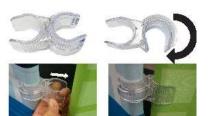

# Plastic Hinge Connector

Used to connect all Eurofit Displays with 1.25" Diameter Poles.