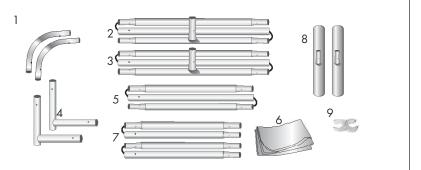

#### **Product Parts**

- 1 Top Corner Poles (x2)
- 2 Top Pole
- 3 Bottom Pole
- 4 Bottom Corner Poles (x2)
- 5 Vertical Center Pole 3pc
- 6 Vinyl Graphic
- 7 Left & Right Poles (x2)
- 8 Feet (x2)
- 9 Plastic Hinge Connector