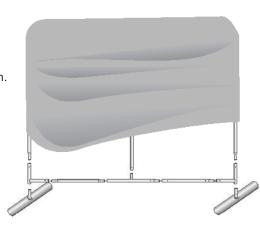

## 8FT 72" Vinyl Wall Barrier

#### **Product Parts**

- 1 Top Corner Poles (x2)
- 2 Top Pole
- 3 Bottom Pole
- 4 Bottom Corner Poles (x2)
- 5 Vertical Center Pole 3pc
- 6 Vinyl Graphic
- 7 Left & Right Poles (x2)
- 8 Feet (x2)
- 9 Plastic Hinge Connector





### **Display Set-Up**

#### Step 1

Begin by removing all parts from the carry case and place on a clean, flat surface. Ensure you have all the components listed above.

#### Step 2

Assemble all the poles by connec numbers together while pressing t







#### Step 3

Continue to connect the poles illustrated in the image below.



#### Step 4

Drape the Graphic (6) over the hardware as shown.



# Plastic Hinge Connector

Used to connect all Eurofit Displays with 1.25" Diameter Poles.



#### **Storage & Care**

Place all product parts into Carry Case and store in a cool dry location. Recommended for indoor use only. Hardware and Graphic can be cleaned with mild soap and water or disinfectant. Roll graphic for proper storage DO NOT FOLD.