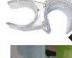

#### Step 2

Assemble all the poles by connec numbers together while pressing t

#### Step 3

Continue to connect the poles illustrated in the image below.