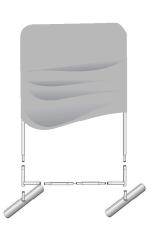

## 5FT 72" Vinyl Wall Barrier

#### **Product Parts**

- 1 Top Corner Poles (x2)
- 2 Left Side
- 3 Right Side
- 4 Bottom Corner Poles (x2)
- 5 Top & Bottom Center Poles (x2)
- 6 Vinyl Graphic
- 7 Feet (x2)
- 8 Plastic Hinge Connector





### **Display Set-Up**

#### Step 1

Begin by removing all parts from the carry case and place on a clean, flat surface. Ensure you have all the components listed above.

#### Step 2

Assemble all the poles by connec numbers together while pressing t







#### Step 3

Continue to connect the poles illustrated in the image below.



#### Step 4

Drape the Graphic (6) over the hardware as shown.



# Plastic Hinge Connector

Used to connect all Eurofit Displays with 1.25" Diameter Poles.









#### **Storage & Care**

Place all product parts into Carry Case and store in a cool dry location. Recommended for indoor use only. Hardware and Graphic can be cleaned with mild soap and water or disinfectant. Roll graphic for proper storage DO NOT FOLD.