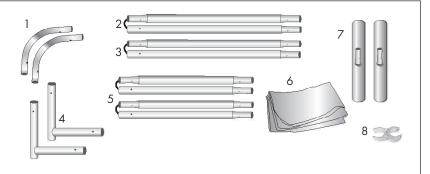

#### **Product Parts**

- 1 Top Corner Poles (x2)
- 2 Left Side
- 3 Right Side
- 4 Bottom Corner Poles (x2)
- 5 Top & Bottom Center Poles (x2)
- 6 Vinyl Graphic
- 7 Feet (x2)
- 8 Plastic Hinge Connector