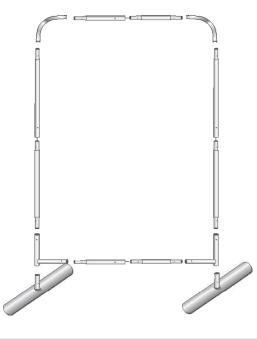

#### Step 2

Assemble all the poles by connec numbers together while pressing t

#### Step 3

Continue to connect the poles illustrated in the image below.