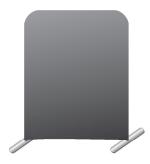

## 4FT 72" Vinyl Wall Barrier

#### **Product Parts**

- 1 Top Corner Poles (x2)
- 2 Left Side
- 3 Right Side
- 4 Bottom Corner Poles (x2)
- 5 Top & Bottom Center Poles (x2)
- 6 Vinyl Graphic
- 7 Feet (x2)
- 8 Plastic Hinge Connector





### **Display Set-Up**

#### Step 1

Begin by removing all parts from the carry case and place on a clean, flat surface. Ensure you have all the components listed above.

#### Step 2

Assemble all the poles by connec numbers together while pressing t







#### Step 3

Continue to connect the poles illustrated in the image below.



#### Step 4

Drape the Graphic (6) over the hardware as shown.



# Plastic Hinge Connector

Used to connect all Eurofit Displays with 1.25" Diameter Poles.









#### **Storage & Care**

Place all product parts into Carry Case and store in a cool dry location. Recommended for indoor use only. Hardware and Graphic can be cleaned with mild soap and water or disinfectant. Roll graphic for proper storage DO NOT FOLD.