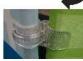

## 4FT 72" Vinyl Wall Barrier

#### **Product Parts**

- 1 Top Corner Poles (x2)
- 2 Left Side
- 3 Right Side
- 4 Bottom Corner Poles (x2)
- 5 Top & Bottom Center Poles (x2)
- 6 Vinyl Graphic
- 7 Feet (x2)
- 8 Plastic Hinge Connector





### **Display Set-Up**

#### Step 1

Begin by removing all parts from the carry case and place on a clean, flat surface. Ensure you have all the components listed above.

#### Step 2

Assemble all the poles by connec numbers together while pressing t







#### Step 3

Continue to connect the poles illustrated in the image below.



#### Step 4

Drape the Graphic (6) over the hardware as shown.



# Plastic Hinge Connector

Used to connect all Eurofit Displays with 1.25" Diameter Poles.









#### **Storage & Care**

Place all product parts into Carry Case and store in a cool dry location. Recommended for indoor use only. Hardware and Graphic can be cleaned with mild soap and water or disinfectant. Roll graphic for proper storage DO NOT FOLD.