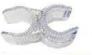

# Plastic Hinge Connector

Used to connect all Eurofit Displays with 1.25" Diameter Poles.