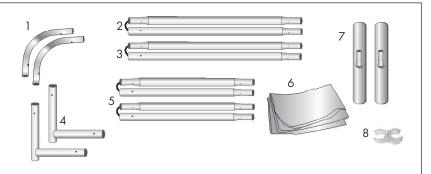

#### **Product Parts**

- 1 Top Corner Poles (x2)
- 2 Left Side
- 3 Right Side
- 4 Bottom Corner Poles (x2)
- 5 Top & Bottom Center Poles (x2)
- 6 Vinyl Graphic
- 7 Feet (x2)
- 8 Plastic Hinge Connector