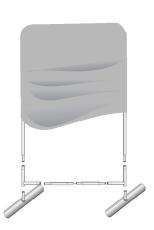

## 4FT 72" Vinyl Wall Barrier

#### **Product Parts**

- 1 Top Corner Poles (x2)
- 2 Left Side
- 3 Right Side
- 4 Bottom Corner Poles (x2)
- 5 Top & Bottom Center Poles (x2)
- 6 Vinyl Graphic
- 7 Feet (x2)
- 8 Plastic Hinge Connector





### **Display Set-Up**

#### Step 1

Begin by removing all parts from the carry case and place on a clean, flat surface. Ensure you have all the components listed above.

#### Step 2

Assemble all the poles by connec numbers together while pressing t







#### Step 3

Continue to connect the poles illustrated in the image below.



#### Step 4

Drape the Graphic (6) over the hardware as shown.



# Plastic Hinge Connector

Used to connect all Eurofit Displays with 1.25" Diameter Poles.









#### **Storage & Care**

Place all product parts into Carry Case and store in a cool dry location. Recommended for indoor use only. Hardware and Graphic can be cleaned with mild soap and water or disinfectant. Roll graphic for proper storage DO NOT FOLD.