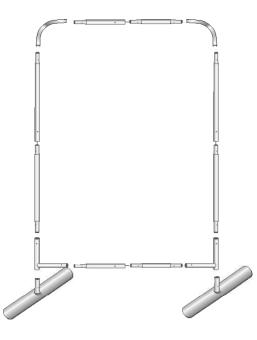

#### Step 2

Assemble all the poles by connec numbers together while pressing t

#### Step 3

Continue to connect the poles illustrated in the image below.